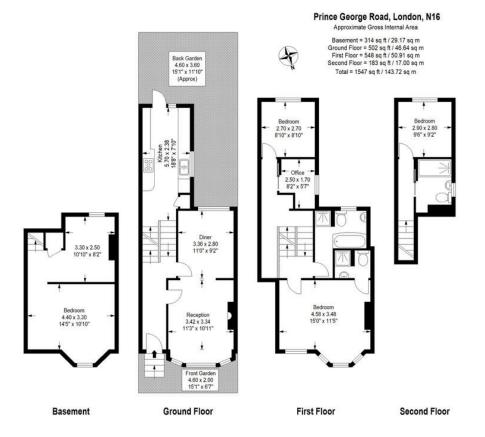

Measured according to RICS IPMS2. Floor plan is for illustrative purposes only and is not to scale. Every attempt has been made to ensure the accuracy of the floor plan shown, however all measurements, fixtures, fittings and data shown are an approximate interpretation for illustrative purposes only. 1 sq m = 10.76 sq feet.