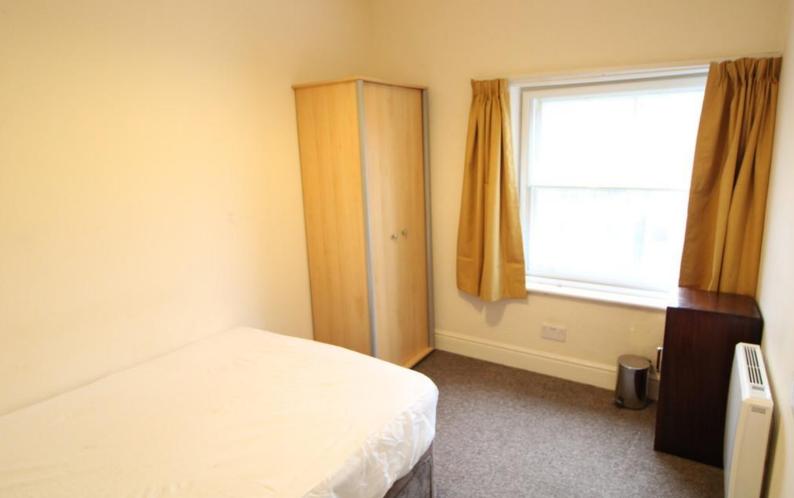

## BEDROOM

10' 9" x 7' 6" (3.28m x 2.29m) Fitted carpet, window to front with secondary double glazing and electric wall mounted heater.

Rent: £450.00

Holding Deposit: £103.84

Security Deposit: £519.23

95 Crouch Street, Colchester, Essex, CO3 3EZ www.ezemoveezelet.co.uk 01206 564 700 info@ezelet.co.uk Agents Note: Whilst every care has been taken to prepare these particulars, they are for guidance purposes only. All measurements are approximate are for general guidance purposes only and whilst every care has been taken to ensure their accuracy, they should not be relied upon and potential buyers/tenants are advised to recheck the measurements