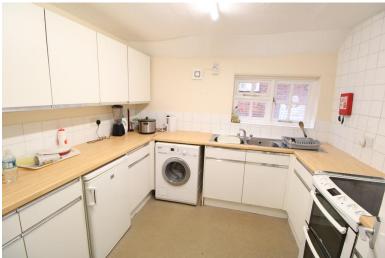

A single room with shared facilities located in Colchester Town Centre and close to Colchester Town Train Station. This room has a shared bathroom, shower room and kitchen, is offered fully furnished and available from the 24th November. The rental price includes all bills (electric, water, WIFI and council tax). An early viewing is advised to appreciate the accommodation to offer.