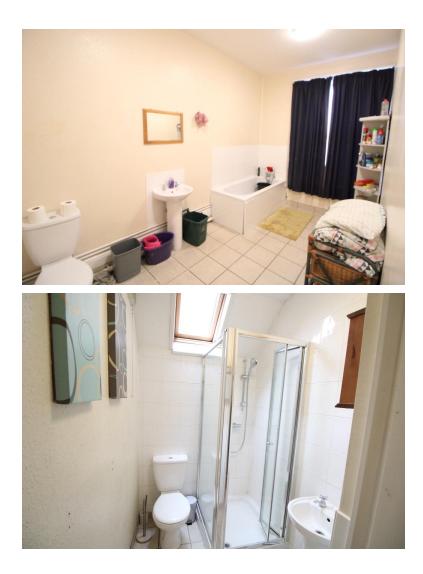

A single room with shared facilities located in Colchester Town Centre and close to Colchester Town Train Station. This room has a shared bathroom, shower room and kitchen, is offered fully furnished and available from the 24th November. The rental price includes all bills (electric, water, WIFI and council tax). An early viewing is advised to appreciate the accommodation to offer.