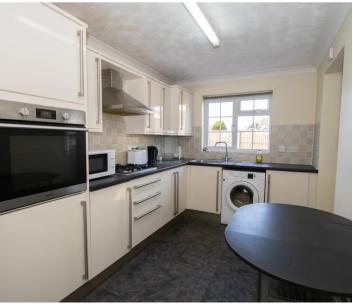

#### Kitchen

12' 8" x 7' 8" (3.86m x 2.34m)

A modern and spacious kitchen with a full range of matching cream base, drawer and wall mounted units. There is a built in oven, hob and extractor hood, tiled splashbacks and a uPVC double glazed window to the rear. A door leads into the conservatory.