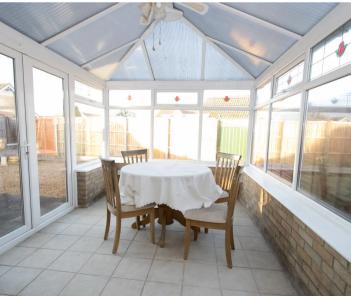

# Conservatory

15' 0" x 10' 0" (4.57m x 3.05m)

(15'x10' narrowing to 8'3) A large and useful conservatory that makes an ideal dining room or second sitting room with views to the rear garden and french doors that open into the garden.