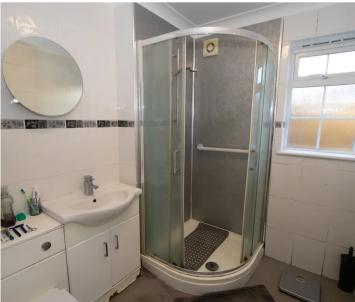

#### Shower Room

6' 10" x 6' 1" (2.08m x 1.85m)

(6'10x6'1) A spacious shower room that has a hand basin and WC set within a matching vanity/storage unit and a separate shower cubicle. The walls are fully tiled and there is a uPVC double glazed window to the rear.