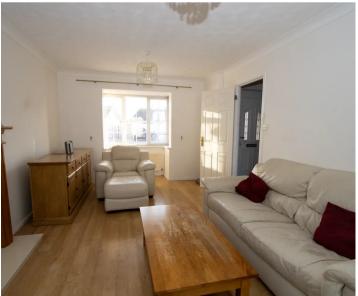

## Lounge

16' 10" x 12' 8" (5.13m x 3.86m)

(16'10x12'8) A bright and fresh comfortable lounge with a uPVC double glazed window to the front and sliding patio doors that open into the conservatory