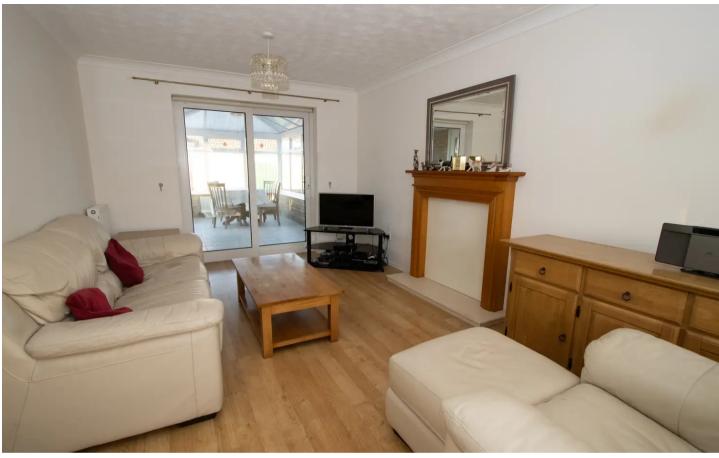

## Lounge

16' 10" x 12' 8" (5.13m x 3.86m)

(16'10x12'8) A bright and fresh comfortable lounge with a uPVC double glazed window to the front and sliding patio doors that open into the conservatory

# Conservatory

15' 0" x 10' 0" (4.57m x 3.05m)

(15'x10' narrowing to 8'3) A large and useful conservatory that makes an ideal dining room or second sitting room with views to the rear garden and french doors that open into the garden.