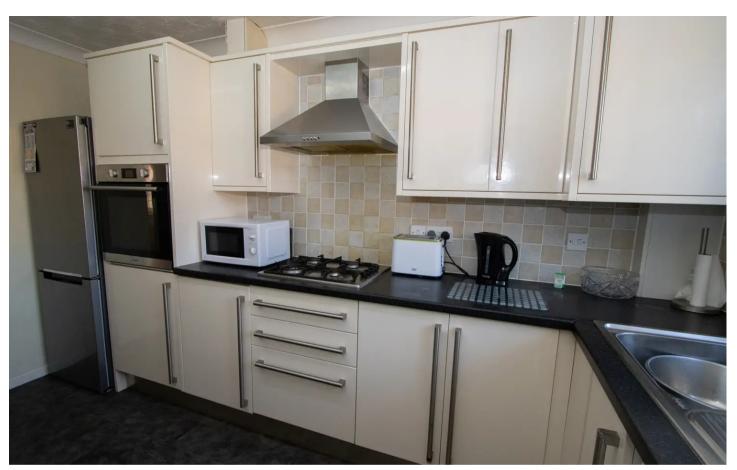

#### Kitchen

12' 8" x 7' 8" (3.86m x 2.34m)

A modern and spacious kitchen with a full range of matching cream base, drawer and wall mounted units. There is a built in oven, hob and extractor hood, tiled splashbacks and a uPVC double glazed window to the rear. A door leads into the conservatory.