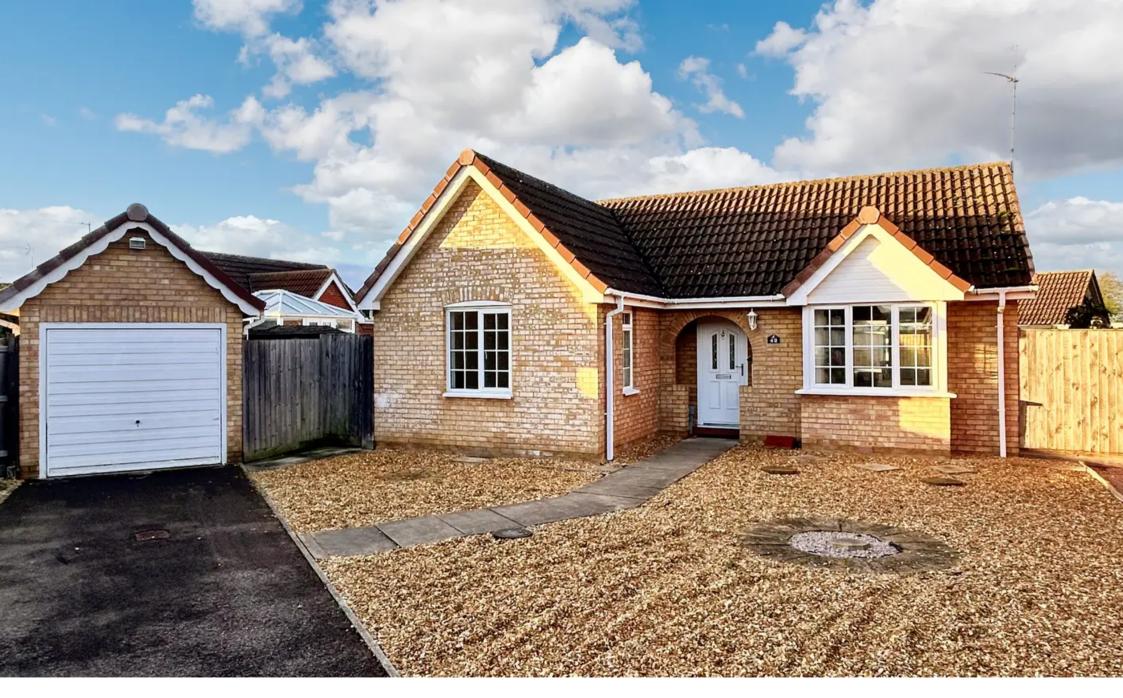

# 42 Cawood Close

March, March

Modern detached bungalow with 2 double bedrooms in sought-after location. Private cul de sac, uPVC conservatory, detached garage, gas central heating, and uPVC double glazing. Low maintenance front and rear gardens with ample parking. Perfect for couples or small families. No chain.

# FRONT GARDEN

Set with gravel for low maintenance and allowing for further off road parking if required. The bungalow has its own driveway giving off road parking space for a couple of vehicles and access to the garage.

# GARAGE

Single Garage

The garage is accessed along your own driveway which itself creates additional parking spaces for at least two vehicles.