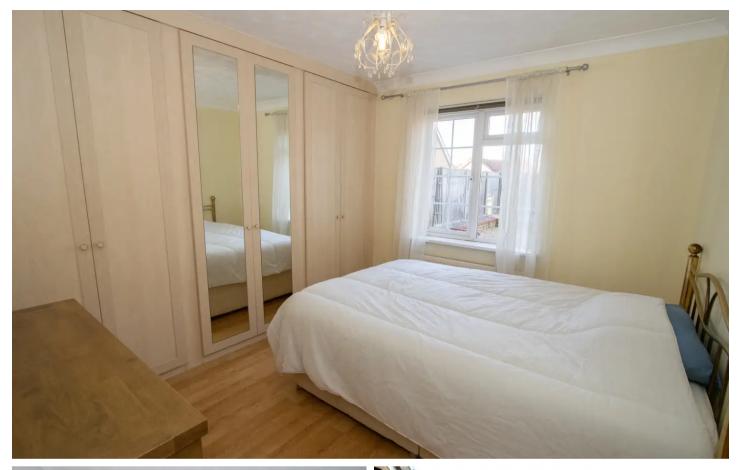

#### Bedroom 1

10' 5" x 10' 6" (3.18m x 3.20m)

(10'5x10'6 measured into the wardrobes) A double bedroom with a range of fitted wardrobes and a uPVC double glazed window to the rear.

#### Bedroom 2

11' 6" x 10' 10" (3.51m x 3.30m)

(11'6 measured into the door opening x 10'10) A double bedroom with a storage cupboard and uPVC double glazed window to the front.