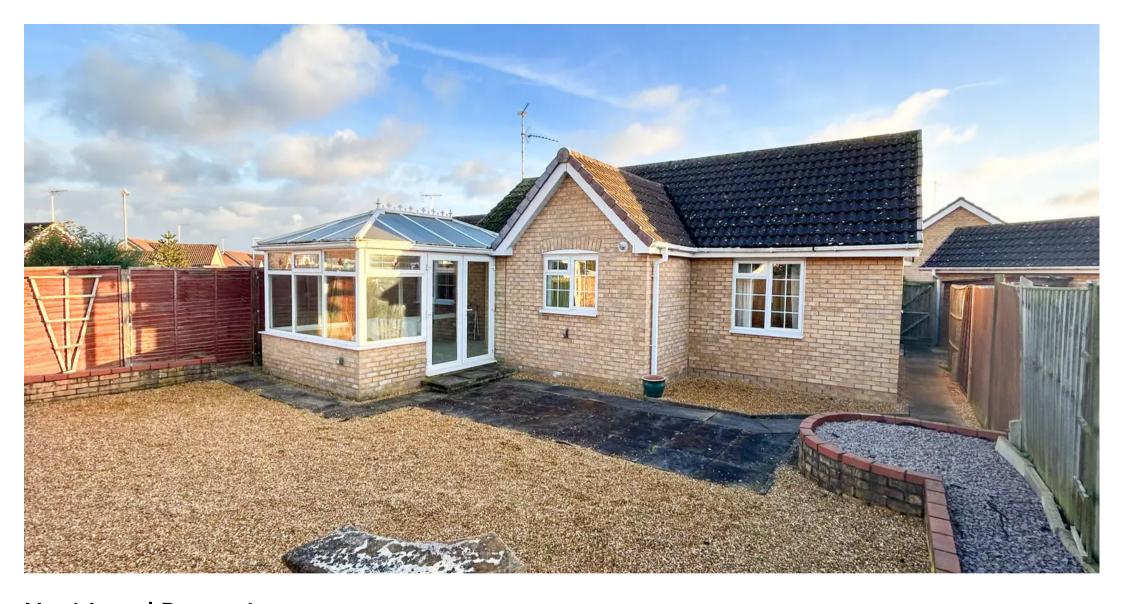

# 42 Cawood Close

March, March

Modern detached bungalow with 2 double bedrooms in sought-after location. Private cul de sac, uPVC conservatory, detached garage, gas central heating, and uPVC double glazing. Low maintenance front and rear gardens with ample parking. Perfect for couples or small families. No chain.

# Conservatory

15' 0" x 10' 0" (4.57m x 3.05m)

(15'x10' narrowing to 8'3) A large and useful conservatory that makes an ideal dining room or second sitting room with views to the rear garden and french doors that open into the garden.

# FRONT GARDEN

Set with gravel for low maintenance and allowing for further off road parking if required. The bungalow has its own driveway giving off road parking space for a couple of vehicles and access to the garage.