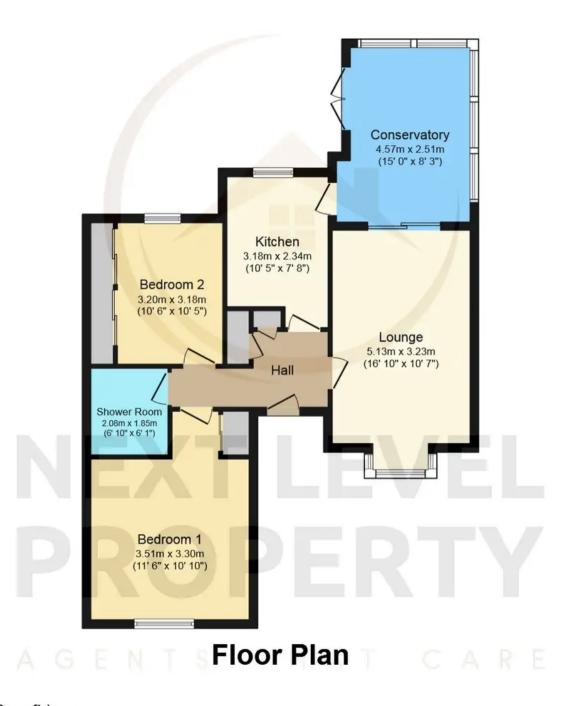

#### **Entrance hall**

A welcoming entrance hall that has loft access, a storage cupboard and airing cupboard plus doors off to all rooms.

## Lounge

16' 10" x 12' 8" (5.13m x 3.86m)

(16'10x12'8) A bright and fresh comfortable lounge with a uPVC double glazed window to the front and sliding patio doors that open into the conservatory

#### Kitchen

12' 8" x 7' 8" (3.86m x 2.34m)

A modern and spacious kitchen with a full range of matching cream base, drawer and wall mounted units. There is a built in oven, hob and extractor hood, tiled splashbacks and a uPVC double glazed window to the rear. A door leads into the conservatory.

# Conservatory

15' 0" x 10' 0" (4.57m x 3.05m)

(15'x10' narrowing to 8'3) A large and useful conservatory that makes an ideal dining room or second sitting room with views to the rear garden and french doors that open into the garden.

#### Bedroom 1

10' 5" x 10' 6" (3.18m x 3.20m)

(10'5x10'6 measured into the wardrobes) A double bedroom with a range of fitted wardrobes and a uPVC double glazed window to the rear.

#### Bedroom 2

11' 6" x 10' 10" (3.51m x 3.30m)

(11'6 measured into the door opening x 10'10) A double bedroom with a storage cupboard and uPVC double glazed window to the front.

#### Shower Room

6' 10" x 6' 1" (2.08m x 1.85m)

(6'10x6'1) A spacious shower room that has a hand basin and WC set within a matching vanity/storage unit and a separate shower cubicle. The walls are fully tiled and there is a uPVC double glazed window to the rear.