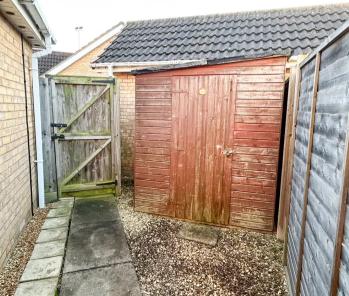

### **REAR GARDEN**

The rear garden is low maintenance with gravelled areas, boundary fencing and a paved patio. There is a small area to the side of bungalow that creates space for a shed and gives access to the front of the property through a timber gate.