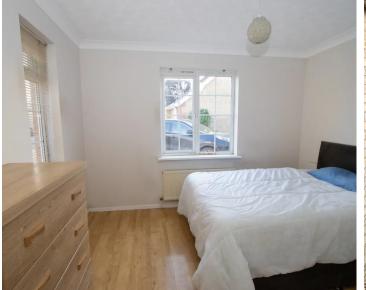

#### Bedroom 1

10' 5" x 10' 6" (3.18m x 3.20m)

(10'5x10'6 measured into the wardrobes) A double bedroom with a range of fitted wardrobes and a uPVC double glazed window to the rear.

#### Bedroom 2

11' 6" x 10' 10" (3.51m x 3.30m)

(11'6 measured into the door opening x 10'10) A double bedroom with a storage cupboard and uPVC double glazed window to the front.