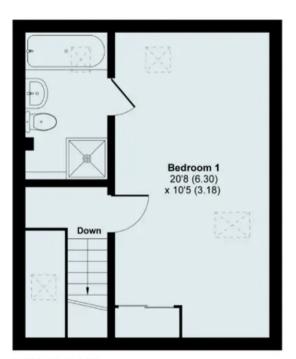

## Ciultoni Itouu, Torquuj, Doton, T&T

Approximate Area = 1049 sq ft / 97 sq m

For identification only - Not to scale

**GROUND FLOOR** 

FIRST FLOOR

SECOND FLOOR