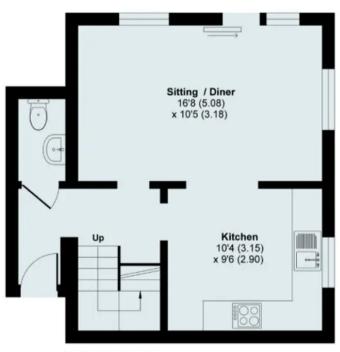

## Ciultoni Itouu, Torquuj, Doton, T&T

Approximate Area = 1049 sq ft / 97 sq m

For identification only - Not to scale

**GROUND FLOOR** 

FIRST FLOOR

SECOND FLOOR