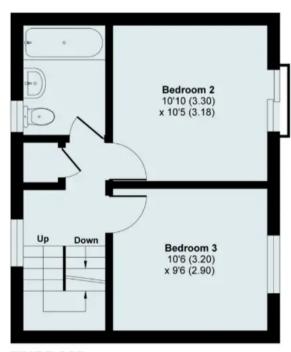

## Ciultoni Itouu, Torquuj, Doton, T&T

Approximate Area = 1049 sq ft / 97 sq m

For identification only - Not to scale

**GROUND FLOOR** 

FIRST FLOOR

SECOND FLOOR