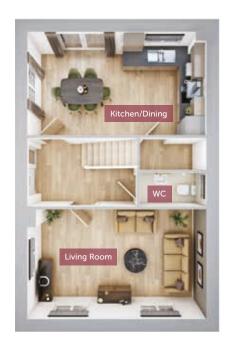

## GROUND FLOOR

 Living Room
 5570mm x 3419mm
 18'3" x 11'2"

 Kitchen/Dining
 5570mm x 3214mm
 18'3" x 10'5"

 WC
 2070mm x 1050mm
 6'8" x 3'4"

All images used are for illustrative purpose only. Dimensions given are illustrative for this house type and individual properties may differ. Please check with your Sales Executives in respect of individual properties. We give maximum dimensions within each room and these may include areas of fixtures and fittings including fitted furniture. These dimensions should not be used for carpet or flooring sizes, appliance spaces or items of furniture. All images, photographs and dimensions are not intended to be relied upon for, nor to form part of any contract unless specifically incorporated in writing into the contract.