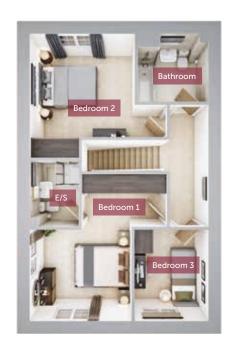

## FIRST FLOOR

| Bedroom 1 | 3176mm x 2843mm | 10'4" x 9'3"  |
|-----------|-----------------|---------------|
| En Suite  | 2054mm x 1530mm | 6'7" x 5'0"   |
| Bedroom 2 | 3854mm x 3276mm | 12'7" x 10'7" |
| Bedroom 3 | 2843mm x 2300mm | 9'3" x 7'5"   |
| Bathroom  | 2190mm x 2100mm | 7'2" x 6'9"   |
| En Suite  | 2054mm x 1530mm | 6′7″ x 5′0″   |

All images used are for illustrative purpose only. Dimensions given are illustrative for this house type and individual properties may differ. Please check with your Sales Executives in respect of individual properties. We give maximum dimensions within each room and these may include areas of fixtures and fittings including fitted furniture. These dimensions should not be used for carpet or flooring sizes, appliance spaces or items of furniture. All images, photographs and dimensions are not intended to be relied upon for, nor to form part of any contract unless specifically incorporated in writing into the contract.