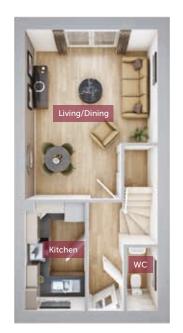

## GROUND FLOOR

| Living/Dining | 5111mm x 3984mm | 16'8" x 13'1" |
|---------------|-----------------|---------------|
| Kitchen       | 3253mm x 1800mm | 10'7" x 5'9"  |
| WC            | 1900mm x 925mm  | 6'2" x 3'0"   |

All images used are for illustrative purpose only. Dimensions given are illustrative for this house type and individual properties may differ. Please check with your Sales Executives in respect of individual properties. We give maximum dimensions within each room and these may include areas of fixtures and fittings including fitted furniture. These dimensions should not be used for carpet or flooring sizes, appliance spaces or items of furniture. All images, photographs and dimensions are not intended to be relied upon for, nor to form part of any contract unless specifically incorporated in writing into the contract.