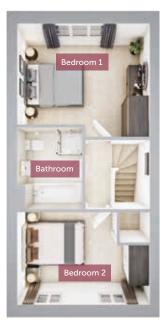

## FIRST FLOOR

| Bedroom 1 | 3984mm x 3411mm | 13′1″ x 11′2 |
|-----------|-----------------|--------------|
| Bedroom 2 | 3984mm x 2782mm | 13'1" x 9'1" |
| Bathroom  | 2450mm x 1950mm | 8′0″ x 6′4″  |

All images used are for illustrative purpose only. Dimensions given are illustrative for this house type and individual properties may differ. Please check with your Sales Executives in respect of individual properties. We give maximum dimensions within each room and these may include areas of fixtures and fittings including fitted furniture. These dimensions should not be used for carpet or flooring sizes, appliance spaces or items of furniture. All images, photographs and dimensions are not intended to be relied upon for, nor to form part of any contract unless specifically incorporated in writing into the contract.