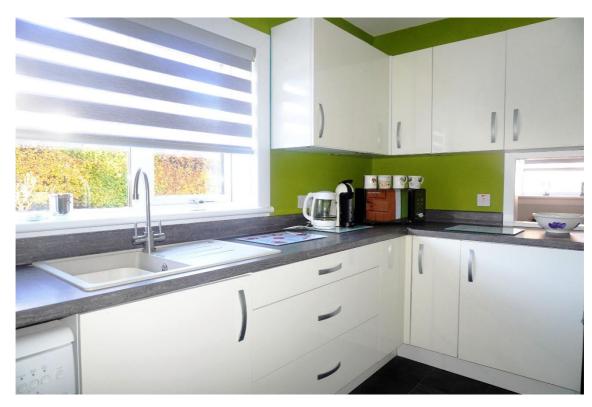

Newly fitted kitchen

Modern Shower room

E.K. Business Park 14 Stroud Road East Kilbride G75 0YA

E.K. Business Park 14 Stroud Road East Kilbride G75 0YA

It comprises of the entrance hallway with ample storage, spacious lounge/ dining room, newly fitted kitchen, double bedroom with ample storage, and modern shower room.