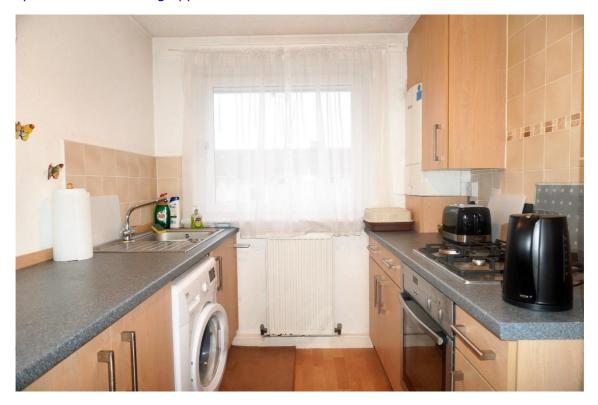

E.K. Business Park 14 Stroud Road East Kilbride G75 0YA

The kitchen has beech effect base and wall cabinets, contrasting worksurface, and space for freestanding appliances.

E.K. Business Park 14 Stroud Road East Kilbride G75 0YA