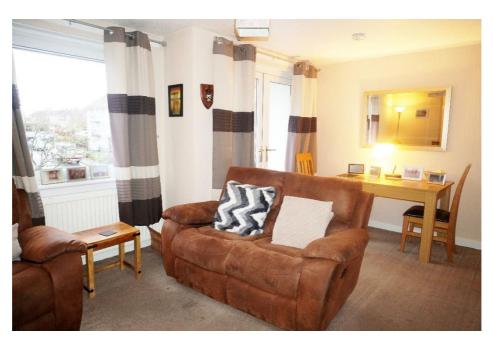

#### **Description**

This twobedroom top floor flat is in a very wellmaintained block of only six occupants.

E.K. Business Park 14 Stroud Road East Kilbride G75 0YA

comprises of the welcoming hallway, spacious lounge dining room with open aspect and patio doors to the balcony, modern fitted kitchen, and bathroom, and two double bedrooms, both with ample storage.

#### **Measurements**

Lounge/dining room 18' x 10'9" Bedroom 11'6" x 9'19"

Kitchen 9'6" x 6'10" Bathroom 5'11" x 6'2"

Bedroom 12'4 x 10'10"

E.K. Business Park 14 Stroud Road East Kilbride G75 0YA