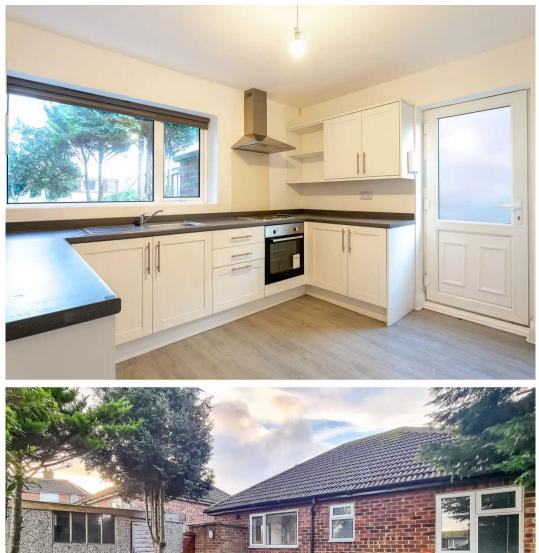

## **7 Hill Top Mount** HARROGATE, Harrogate

A rare opportunity to acquire a 2 bedroom detached bungalow standing in private gardens with a side driveway and single garage located within a short walk of shops, a bus network into town and Nidd Gorge. Tenure: Freehold

- NO CHAIN
- PRIVATE GARDENS
- SINGLE GARAGE
- CLOSE TO NIDD GORGE
- QUIET LOCATION