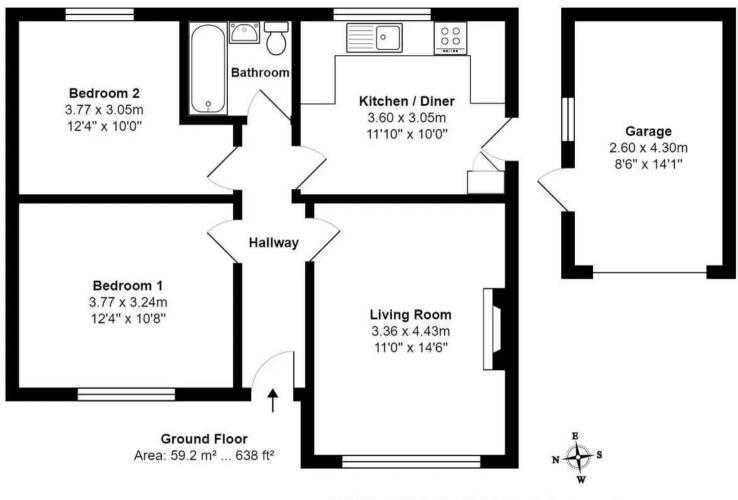

## **7 Hill Top Mount** HARROGATE, Harrogate

A rare opportunity to acquire a 2 bedroom detached bungalow standing in private gardens with a side driveway and single garage located within a short walk of shops, a bus network into town and Nidd Gorge. Tenure: Freehold

## MYRINGS

All measurements are approximate and for display purposes only.