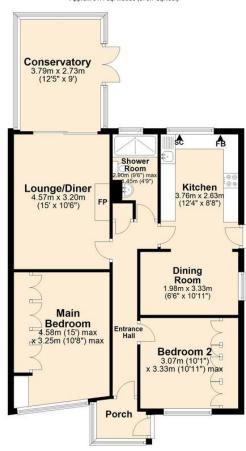

## **Ground Floor**

Approx. 81.4 sq. metres (875.7 sq. feet)

Total area: approx. 81.4 sq. metres (875.7 sq. feet)

Practical kitchen with integrated appliances and adjacent dining room

15' lounge/diner with a feature fireplace and sliding doors to the conservatory

Modern shower room off the hallway

Gas central heating and double glazing