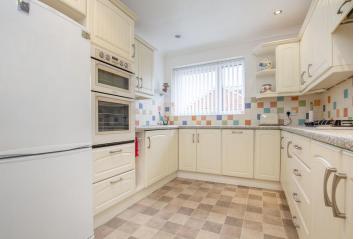

Practical kitchen with integrated appliances and adjacent dining room

15' lounge/diner with a feature fireplace and sliding doors to the conservatory

Modern shower room off the hallway

Gas central heating and double glazing