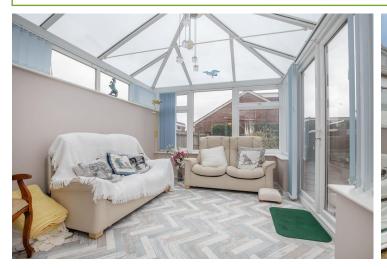

Ideally located for road links, Park and Ride service, plus Norwich Airport, this semi-detached bungalow comes with the option to be furnished! The well-presented living spaces include a practical kitchen with an adjacent dining room and separate lounge/diner featuring sliding doors to the conservatory. Whilst outside provides low maintenance gardens to the front and rear, plus tandem off-road parking, carport and garage - do not miss out!

Practical kitchen with integrated appliances and adjacent dining room

15' lounge/diner with a feature fireplace and sliding doors to the conservatory

Modern shower room off the hallway

Gas central heating and double glazing