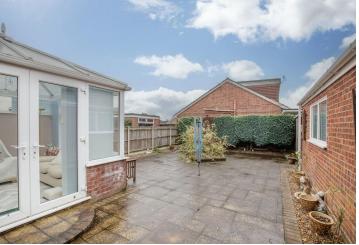

## OUTSIDE

The property is fronted by a low maintenance garden with raised feature flowerbeds. A driveway to the right-hand side provides tandem off-road parking, partially under a carport and leading to the approx. 19' x 9'3 garage with roller electric door, light and power. A gate off the driveway provides access to the approx. 40' x 32' max. south-facing rear garden which is mainly laid to patio and features a raised flowerbed to the centre and mature hedging to the rear.

Tandem off-road parking, carport, garage and south-facing low maintenance rear garden

Ideally located for road links, Park and Ride service, Norwich airport and amenities

Available now!