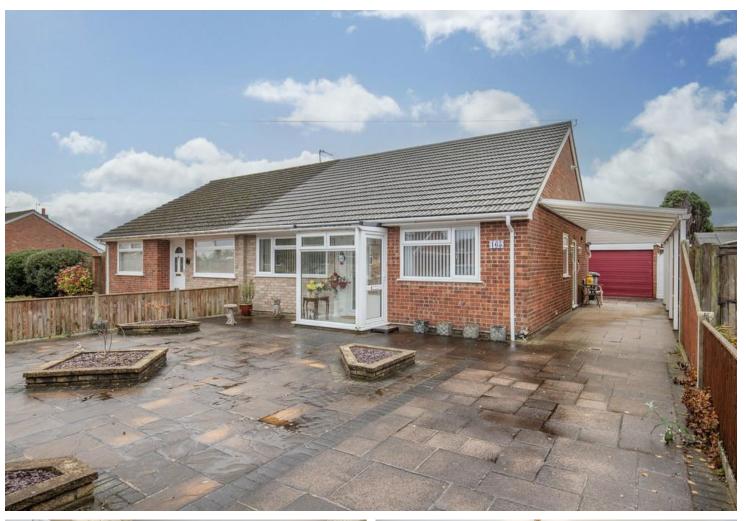

## OUTSIDE

The property is fronted by a low maintenance garden with raised feature flowerbeds. A driveway to the right-hand side provides tandem off-road parking, partially under a carport and leading to the approx. 19' x 9'3 garage with roller electric door, light and power. A gate off the driveway provides access to the approx. 40' x 32' max. south-facing rear garden which is mainly laid to patio and features a raised flowerbed to the centre and mature hedging to the rear.

Tandem off-road parking, carport, garage and south-facing low maintenance rear garden

Ideally located for road links, Park and Ride service, Norwich airport and amenities

Available now!