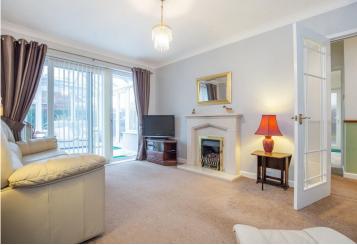

Practical kitchen with integrated appliances and adjacent dining room

15' lounge/diner with a feature fireplace and sliding doors to the conservatory

Modern shower room off the hallway

Gas central heating and double glazing