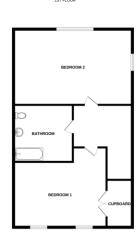

GROUND FLOOR CLOAKROOM W/C, wash hand basin

LIVING ROOM 15' 5"  $\times$  10' 5" (4.7m  $\times$  3.18m) Double glazed window to rear and side and door leading to the garden

FIRST FLOOR LANDING

BEDROOM ONE 11' 8" x 11' 1" > 8'1 (3.56m x 3.38m) Two double glazed windows to front, built in cupboard

BEDROOM TWO 15' 4" x 10' 6" (4.67m x 3.2m) Double glazed window to rear and side

BATHROOM W/C, pedestal wash hand basin, panelled bath

AGENT NOTES Full Market Value - £277,500 40% Share Price - £111,000 60% Rent - £381.56 PCM Service Charge - £10.44 PCM