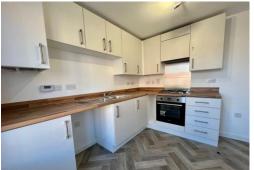

## Shared Ownership £111,000

- Brand New
- Shared Ownership
- 2 Bedrooms
- Ground Floor Cloakroom
- Garden
- Off Road Parking
- Price Is Based On 40% Share

Approximate Room Sizes ENTRANCE HALL

KITCHEN 10' 0"  $\times$  8' 4" (3.05m  $\times$  2.54m) Double glazed window to front, range of wall and base units with stainless steel sink with drainer, oven with gas hob and extractor over, spaces for appliances