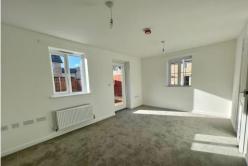

GROUND FLOOR CLOAKROOM W/C, wash hand basin

LIVING ROOM 15' 5"  $\times$  10' 5" (4.7m  $\times$  3.18m) Double glazed window to rear and side and door leading to the garden

FIRST FLOOR LANDING

BEDROOM ONE 11' 8" x 11' 1" > 8'1 (3.56m x 3.38m) Two double glazed windows to front, built in cupboard

BEDROOM TWO 15' 4" x 10' 6" (4.67m x 3.2m) Double glazed window to rear and side

BATHROOM W/C, pedestal wash hand basin, panelled bath

AGENT NOTES Full Market Value - £277,500 40% Share Price - £111,000 60% Rent - £381.56 PCM Service Charge - £10.44 PCM