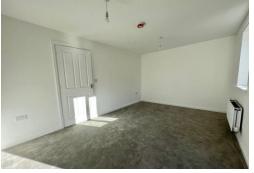

GROUND FLOOR CLOAKROOM W/C, wash hand basin

LIVING ROOM 15' 5"  $\times$  10' 5" (4.7m  $\times$  3.18m) Double glazed window to rear and side and door leading to the garden

FIRST FLOOR LANDING

BEDROOM ONE 11' 8" x 11' 1" > 8'1 (3.56m x 3.38m) Two double glazed windows to front, built in cupboard