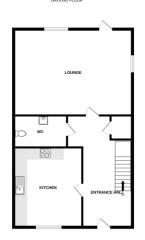

## Shared Ownership £111,000

- Brand New
- Shared Ownership
- 2 Bedrooms
- Ground Floor Cloakroom
- Garden
- Off Road Parking
- Price Is Based On 40% Share

Approximate Room Sizes ENTRANCE HALL

KITCHEN 10' 0"  $\times$  8' 4" (3.05m  $\times$  2.54m) Double glazed window to front, range of wall and base units with stainless steel sink with drainer, oven with gas hob and extractor over, spaces for appliances

GROUND FLOOR CLOAKROOM W/C, wash hand basin

LIVING ROOM 15' 5"  $\times$  10' 5" (4.7m  $\times$  3.18m) Double glazed window to rear and side and door leading to the garden

FIRST FLOOR LANDING

BEDROOM ONE 11' 8" x 11' 1" > 8'1 (3.56m x 3.38m) Two double glazed windows to front, built in cupboard