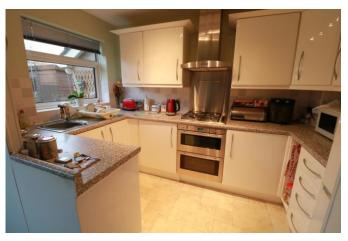

**FIRST FLOOR LANDING** 

BEDROOM ONE 11' 5" x 8' 8" (3.48m x 2.64m) fitted wardrobes BEDROOM TWO 9' 6" x 7' 4" max 5' 8" min (2.9m x 2.24m 1.73m) **BEDROOM THREE** 7' 8" max x 6' 6" (2.34m x 1.98m) SHOWER ROOM/WC