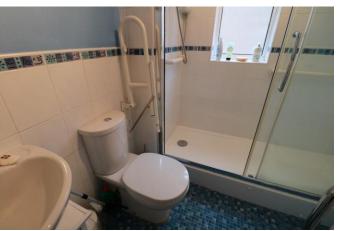

**FIRST FLOOR LANDING** 

BEDROOM ONE 11' 5" x 8' 8" (3.48m x 2.64m) fitted wardrobes BEDROOM TWO 9' 6" x 7' 4" max 5' 8" min (2.9m x 2.24m 1.73m) **BEDROOM THREE** 7' 8" max x 6' 6" (2.34m x 1.98m) SHOWER ROOM/WC