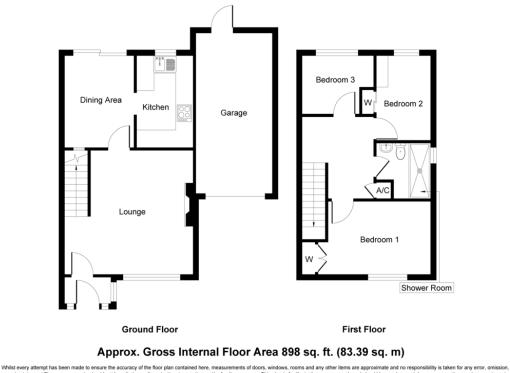

- Semi Detached Residence
- Three Bedrooms
- Spacious Lounge
- Kitchen with Dining Area
- Sought After Location
- Garage & Driveway
- Cul De Sac Position
- Gas Central Heating & Double Glazing

A well presented three bedroom semi detached residence enjoying a cul de sac position within a sought after area. The property offers both double glazing and gas central heating. The accommodation breifly comprises; entrance porch, spacious lounge, kitchen with dining area, first floor landing, three bedrooms, shower room/wc, driveway, garage and enclosed rear garden.

**FIRST FLOOR LANDING** 

BEDROOM ONE 11' 5" x 8' 8" (3.48m x 2.64m) fitted wardrobes BEDROOM TWO 9' 6" x 7' 4" max 5' 8" min (2.9m x 2.24m 1.73m) **BEDROOM THREE** 7' 8" max x 6' 6" (2.34m x 1.98m) SHOWER ROOM/WC

DRIVEWAY GARAGE 18' 0" x 8' 3" (5.49m x 2.51m) with storage space, power supply and lighting **ENCLOSED REAR GARDEN** 

may apply)

or mis-statement. The measurements should not be relied upon for valuation, transaction and/or funding purposes This plan is for illustrative purposes only and should be used as such by any prospective purchaser or tenant. The services, systems and appliances shown have not been tested and no guarantee as to their operability or efficiency can be given. Copyright V360 Ltd 2023 | www.houseviz.com