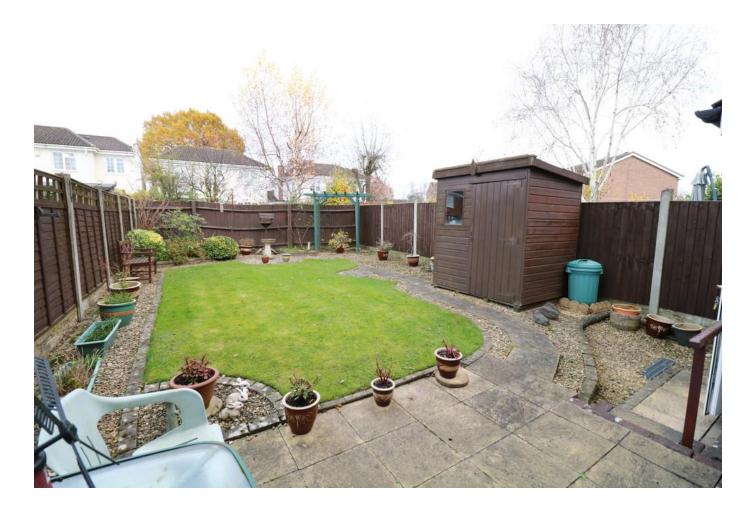

DRIVEWAY GARAGE 18' 0" x 8' 3" (5.49m x 2.51m) with storage space, power supply and lighting **ENCLOSED REAR GARDEN** 

may apply)

or mis-statement. The measurements should not be relied upon for valuation, transaction and/or funding purposes This plan is for illustrative purposes only and should be used as such by any prospective purchaser or tenant. The services, systems and appliances shown have not been tested and no guarantee as to their operability or efficiency can be given. Copyright V360 Ltd 2023 | www.houseviz.com