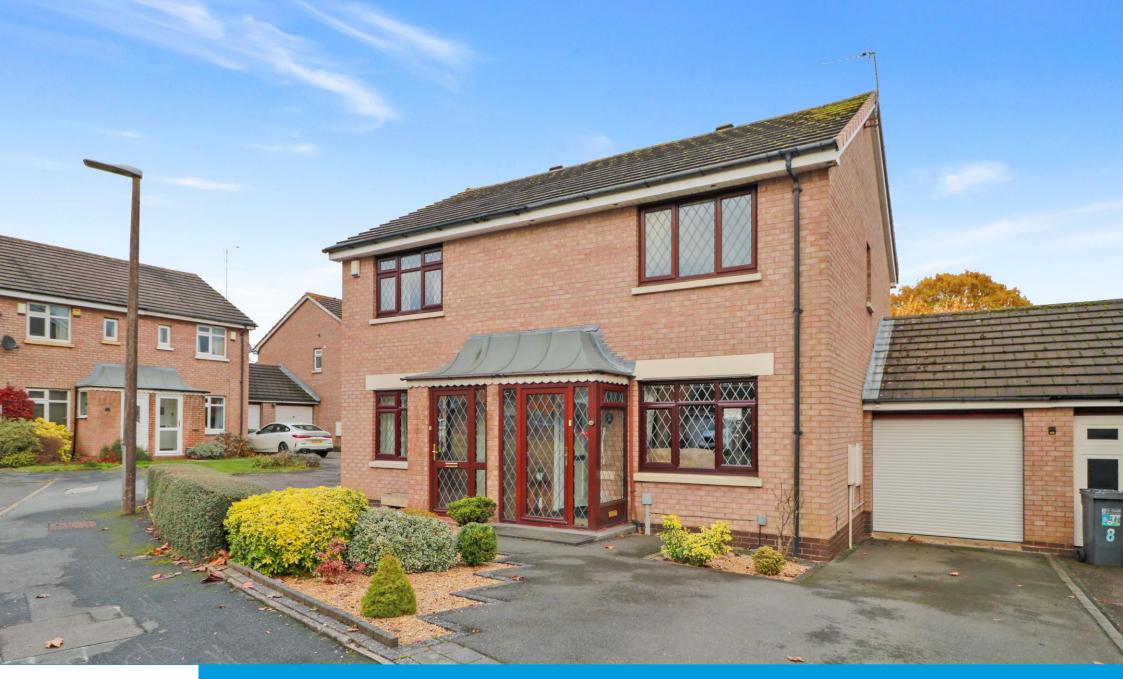

## 10 ROCHFORD COURT, MONKSPATH, SOLIHULL, B90 4XJ

ASKING PRICE OF £329,950

EPC: D Council Tax Band: D

- Semi Detached Residence
- Three Bedrooms
- Spacious Lounge
- Kitchen with Dining Area
- Sought After Location
- Garage & Driveway
- Cul De Sac Position
- Gas Central Heating & Double Glazing

A well presented three bedroom semi detached residence enjoying a cul de sac position within a sought after area. The property offers both double glazing and gas central heating. The accommodation breifly comprises; entrance porch, spacious lounge, kitchen with dining area, first floor landing, three bedrooms, shower room/wc, driveway, garage and enclosed rear garden.