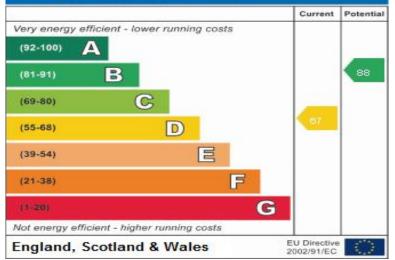

## 10 ROCHFORD COURT, MONKSPATH, SOLIHULL, B90 4XJ

ASKING PRICE OF £329,950

EPC: D Council Tax Band: D

## Energy Efficiency Rating

A gents Note: Whilst every care has been taken to prepare these sales particulars, they are for guidance purposes only. All measurements are approximate are for general guidance purposes only and whilst every care has been taken to ensure their accuracy, they should not be relied upon and potential buyers are advised to recheck the measurements.