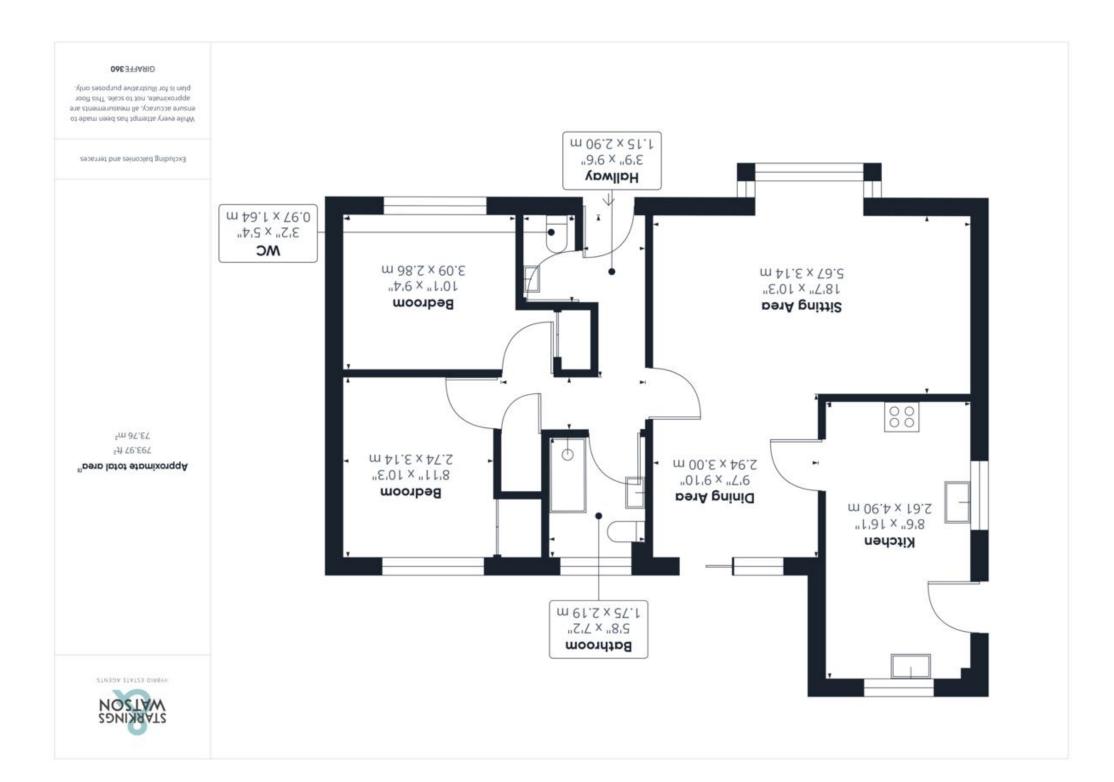

- Detached Bungalow
- Quiet Cul-De-Sac Location
- Presented In Good Order
- L-Shape Main Reception Space
- Two Double Bedrooms & Family Bathroom
- Separate W/C
- Private Enclosed Rear Garden
- Off Road Parking & Garage

#### **IN SUMMARY**

Located in a TUCKED AWAY POSITION within a CUL-DE-SAC you will find this DETACHED BUNGALOW presented in good order. The property benefits from PRIVATE & SUNNY landscaped gardens, OFF ROAD PARKING and a GARAGE and internally you will find; entrance hallway with W/C, TWO GENEROUS DOUBLE BEDROOMS, a family bathroom, a well proportioned L-SHAPED RECEPTION SPACE with DUAL ASPECT opening onto the rear garden as well as a separate KITCHEN. The bungalow is located within WALKING DISTANCE of BECCLES TOWN CENTRE and benefits from all the popular market town has to offer. The property has uPVC DOUBLE GLAZING and GAS FIRED central heating.

#### **THE GRAND TOUR**

Entering via the main entrance door to the front you will find an entrance hallway with the w/c located immediately on your right. The central hallway provides access to all further rooms. To the right of the hallway you will find the two double bedrooms both of which have built in storage cupboards and both offer plenty of light. The family bathroom can be found adjacent which has been updated in recent years with a double walk in shower with thermostatic rainfall shower and stylish tiling. The main reception space is an L-Shape room with plenty of space for sitting and dining with a wood effect tiled floor running throughout. To the front there is a bay window and to the rear double doors onto the rear garden. The kitchen is found off the dining space and offers a range of units with solid worksurfaces over with integrated electric hob and eye level oven. There is then space for all further white goods including fridge/freezer, dishwasher and washing machine. There is an access door to the rear garden also found within the kitchen.