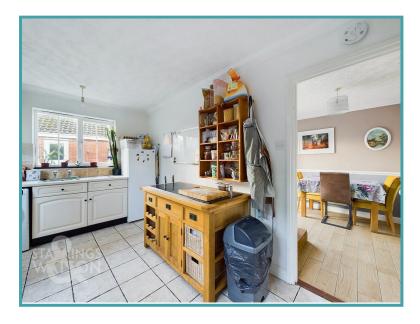

#### **THE GRAND TOUR**

Entering via the main entrance door to the front you will find an entrance hallway with the w/c located immediately on your right. The central hallway provides access to all further rooms. To the right of the hallway you will find the two double bedrooms both of which have built in storage cupboards and both offer plenty of light. The family bathroom can be found adjacent which has been updated in recent years with a double walk in shower with thermostatic rainfall shower and stylish tiling. The main reception space is an L-Shape room with plenty of space for sitting and dining with a wood effect tiled floor running throughout. To the front there is a bay window and to the rear double doors onto the rear garden. The kitchen is found off the dining space and offers a range of units with solid worksurfaces over with integrated electric hob and eye level oven. There is then space for all further white goods including fridge/freezer, dishwasher and washing machine. There is an access door to the rear garden also found within the kitchen.