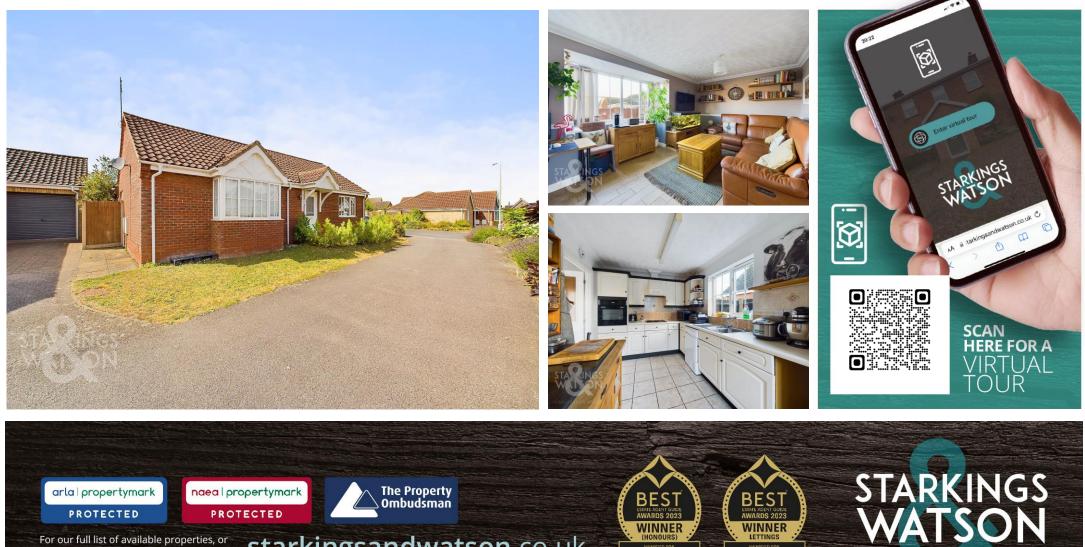

- Detached Bungalow
- Quiet Cul-De-Sac Location
- Presented In Good Order
- L-Shape Main Reception Space
- Two Double Bedrooms & Family Bathroom
- Separate W/C
- Private Enclosed Rear Garden
- Off Road Parking & Garage

#### **IN SUMMARY**

Located in a TUCKED AWAY POSITION within a CUL-DE-SAC you will find this DETACHED BUNGALOW presented in good order. The property benefits from PRIVATE & SUNNY landscaped gardens, OFF ROAD PARKING and a GARAGE and internally you will find; entrance hallway with W/C, TWO GENEROUS DOUBLE BEDROOMS, a family bathroom, a well proportioned L-SHAPED RECEPTION SPACE with DUAL ASPECT opening onto the rear garden as well as a separate KITCHEN. The bungalow is located within WALKING DISTANCE of BECCLES TOWN CENTRE and benefits from all the popular market town has to offer. The property has uPVC DOUBLE GLAZING and GAS FIRED central heating.

### SETTING THE SCENE

Approached via the small and quiet cul-de-sac, to the front you will find front lawns with a paved pathway leading to the partially covered front door. The garage and parking can be found to the rear of the bungalow before you reach the main front door at the front.

#### **THE GRAND TOUR**

Entering via the main entrance door to the front you will find an entrance hallway with the w/c located immediately on your right. The central hallway provides access to all further rooms. To the right of the hallway you will find the two double bedrooms both of which have built in storage cupboards and both offer plenty of light. The family bathroom can be found adjacent which has been updated in recent years with a double walk in shower with thermostatic rainfall shower and stylish tiling. The main reception space is an L-Shape room with plenty of space for sitting and dining with a wood effect tiled floor running throughout. To the front there is a bay window and to the rear double doors onto the rear garden. The kitchen is found off the dining space and offers a range of units with solid worksurfaces over with integrated electric hob and eye level oven. There is then space for all further white goods including fridge/freezer, dishwasher and washing machine. There is an access door to the rear garden also found within the kitchen.

# **VIRTUAL TOUR**

View our virtual tour for a full 360 degree of the interior of the property.

For our full list of available properties, or for a **FREE INSTANT** online valuation visit

naea | propertymark