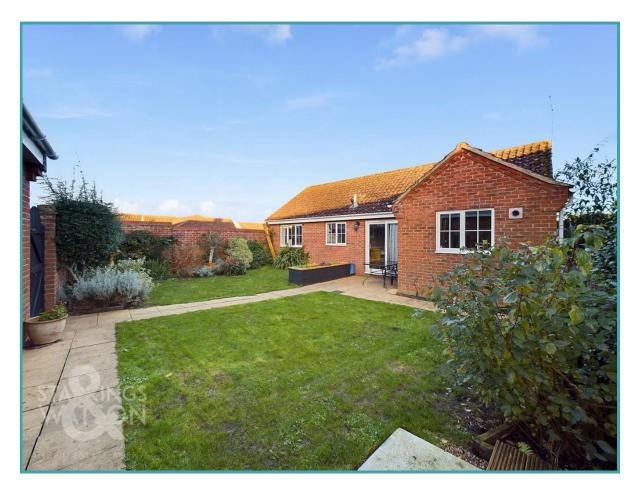

#### **THE GREAT OUTDOORS**

To the rear you will find a pretty, enclosed garden with a sunny southerly aspect. There is a patio to the rear of the dining area accessed via double doors ideal for alfresco dining, there is a further small decked patio area to the rear of the garden which is mainly laid to lawn with flower borders and raised planting beds. There is rear access to the garage with roller door, power, light and storage over and a gate to the parking space from the rear garden also.