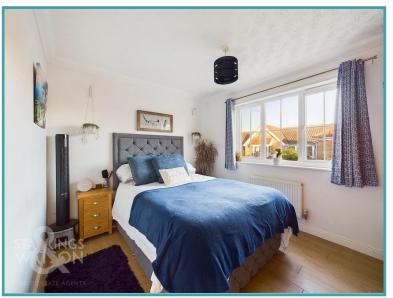

#### **THE GRAND TOUR**

Entering via the main entrance door to the front you will find an entrance hallway with the w/c located immediately on your right. The central hallway provides access to all further rooms. To the right of the hallway you will find the two double bedrooms both of which have built in storage cupboards and both offer plenty of light. The family bathroom can be found adjacent which has been updated in recent years with a double walk in shower with thermostatic rainfall shower and stylish tiling. The main reception space is an L-Shape room with plenty of space for sitting and dining with a wood effect tiled floor running throughout. To the front there is a bay window and to the rear double doors onto the rear garden. The kitchen is found off the dining space and offers a range of units with solid worksurfaces over with integrated electric hob and eye level oven. There is then space for all further white goods including fridge/freezer, dishwasher and washing machine. There is an access door to the rear garden also found within the kitchen.