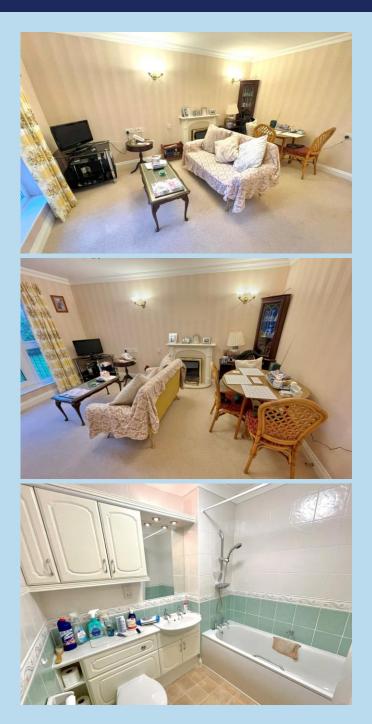

#### COMMUNAL HALLWAY

**LOUNGE** 14' 9" x 11' 3" (4.5m x 3.43m)

**KITCHEN** 7' 7" x 6' 5" (2.31m x 1.96m)

**BEDROOM** 13' 10" x 8' 10" (4.22m x 2.69m)

BATHROOMWC

**RESIDENTS LOUNGE** 

LAUNDRY ROOM

**GUEST SUITE** 