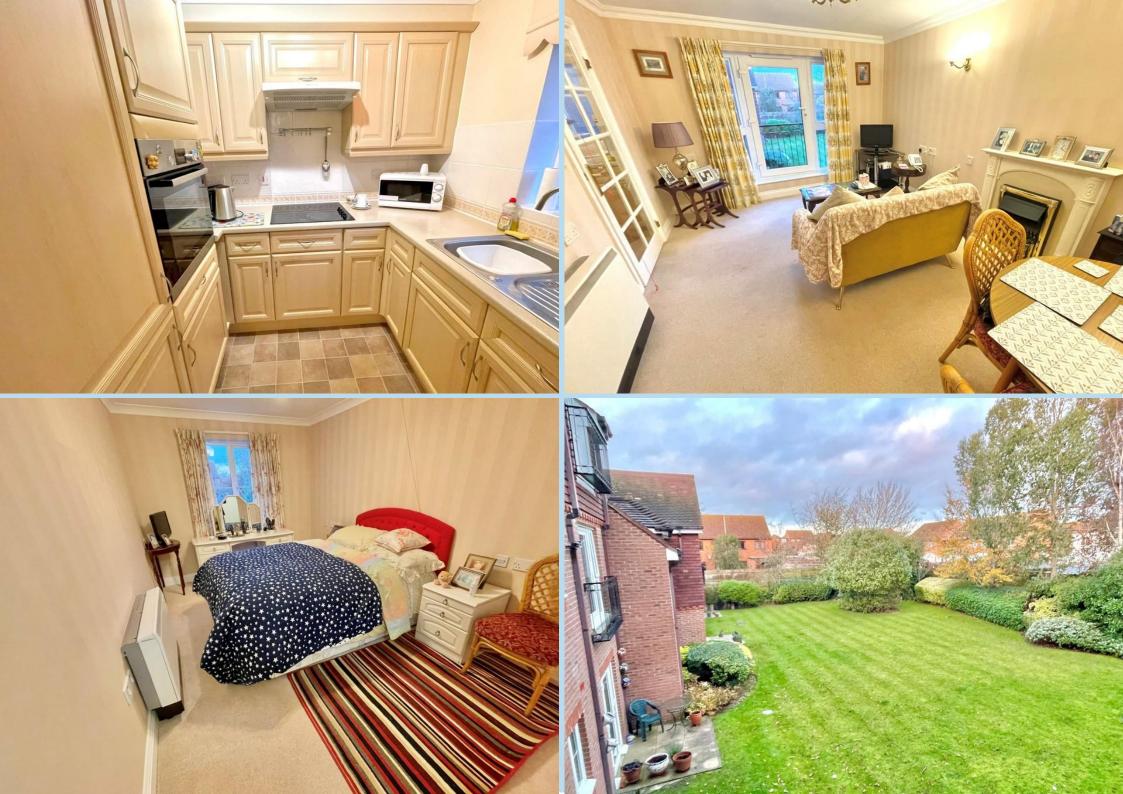

No. 19 is a first floor flat with Juliet balcony that overlooks the gardens to the rear. The property has electric heating and double glazing.

Features include: - Visiting Manager - 9am to 3pm Monday to Friday, 24 hour emergency pull cord system, security entry phone system, electrically operated vehicular gated access, residents lounge with kitchen and WC, laundry room, attractive landscaped gardens, external recharging facility for battery operated buggies, Estate Managers office and fully heated and carpeted communal areas.

#### COMMUNAL HALLWAY

**LOUNGE** 14' 9" x 11' 3" (4.5m x 3.43m)

**KITCHEN** 7' 7" x 6' 5" (2.31m x 1.96m)

**BEDROOM** 13' 10" x 8' 10" (4.22m x 2.69m)

BATHROOMWC

**RESIDENTS LOUNGE** 

LAUNDRY ROOM

**GUEST SUITE** 