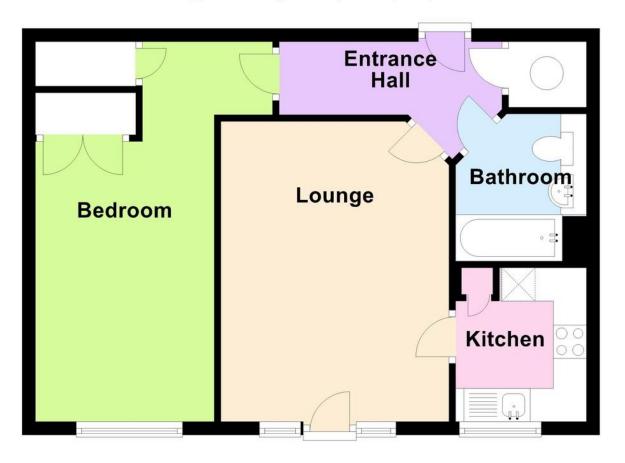

## First Floor

Approx. 47.5 sq. metres (511.5 sq. feet)

Total area: approx. 47.5 sq. metres (511.5 sq. feet)

#### COMMUNAL HALLWAY

**LOUNGE** 14' 9" x 11' 3" (4.5m x 3.43m)

**KITCHEN** 7' 7" x 6' 5" (2.31m x 1.96m)

**BEDROOM** 13' 10" x 8' 10" (4.22m x 2.69m)

BATHROOMWC

**RESIDENTS LOUNGE** 

LAUNDRY ROOM

**GUEST SUITE** 