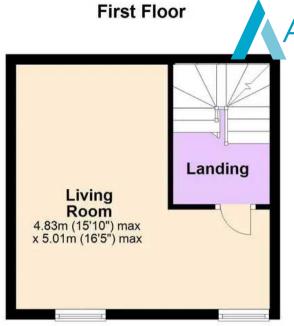

## **Ground Floor**

**Second Floor** 

d Floor

**Third Floor** 

Total area: approx. 99.4 sq. metres (1070.0 sq. feet)