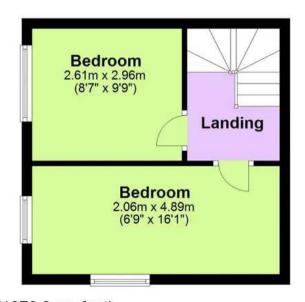

## **Ground Floor**

**Second Floor** 

d Floor

**Third Floor** 

Total area: approx. 99.4 sq. metres (1070.0 sq. feet)