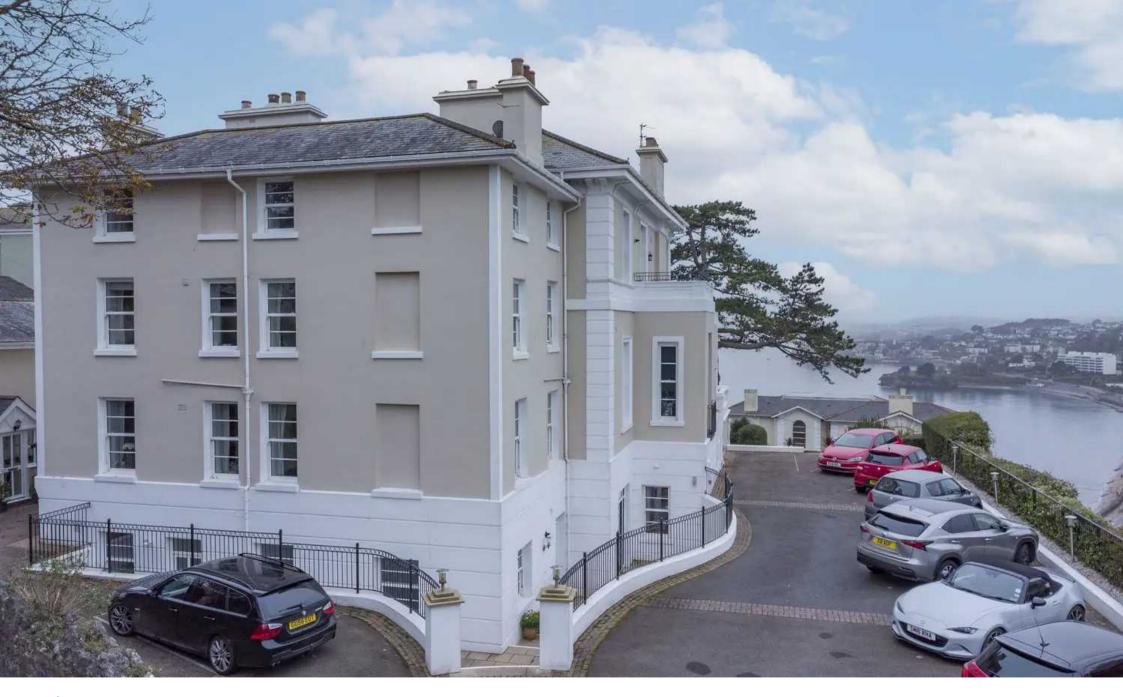

#### Torquay

This superbly presented and most spacious 3 bed townhouse forms part of an elegant Victorian villa with accommodation breifly comprising of a reception hallway with downstairs cloakroom/WC and a modern fitted kitchen/dining room with built in appliances. On the first floor is a spacious sitting room. On the second floor is the main bedroom along with a family bathroom/WC and two further double bedrooms. The property benefits from the installation of uPVC double glazing and gas central heating. Outside, the property is accessed via automated gates which lead to the allocated parking for one car. There are well maintained communal gardens enjoying sea views with an allocated area to dry clothes.

### Torquay

The property occupies a popular residential position within a quiet tree lined street within a ten minute walk to the sea front and harbour side with its array of shops, facilities and amenities. An early inspection is essential to appreciate the position, condition and size the accommodation boasts.