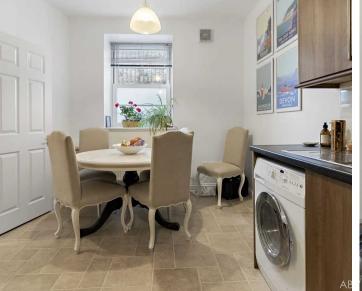

#### Torquay

This superbly presented and most spacious 3 bed townhouse forms part of an elegant Victorian villa with accommodation breifly comprising of a reception hallway with downstairs cloakroom/WC and a modern fitted kitchen/dining room with built in appliances. On the first floor is a spacious sitting room. On the second floor is the main bedroom along with a family bathroom/WC and two further double bedrooms. The property benefits from the installation of uPVC double glazing and gas central heating. Outside, the property is accessed via automated gates which lead to the allocated parking for one car. There are well maintained communal gardens enjoying sea views with an allocated area to dry clothes.