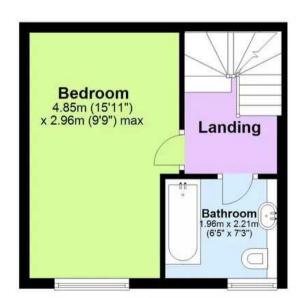

## **Ground Floor**

**Second Floor** 

d Floor

**Third Floor** 

Total area: approx. 99.4 sq. metres (1070.0 sq. feet)