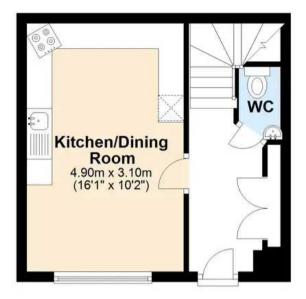

## **Ground Floor**

**Second Floor** 

d Floor

**Third Floor** 

Total area: approx. 99.4 sq. metres (1070.0 sq. feet)