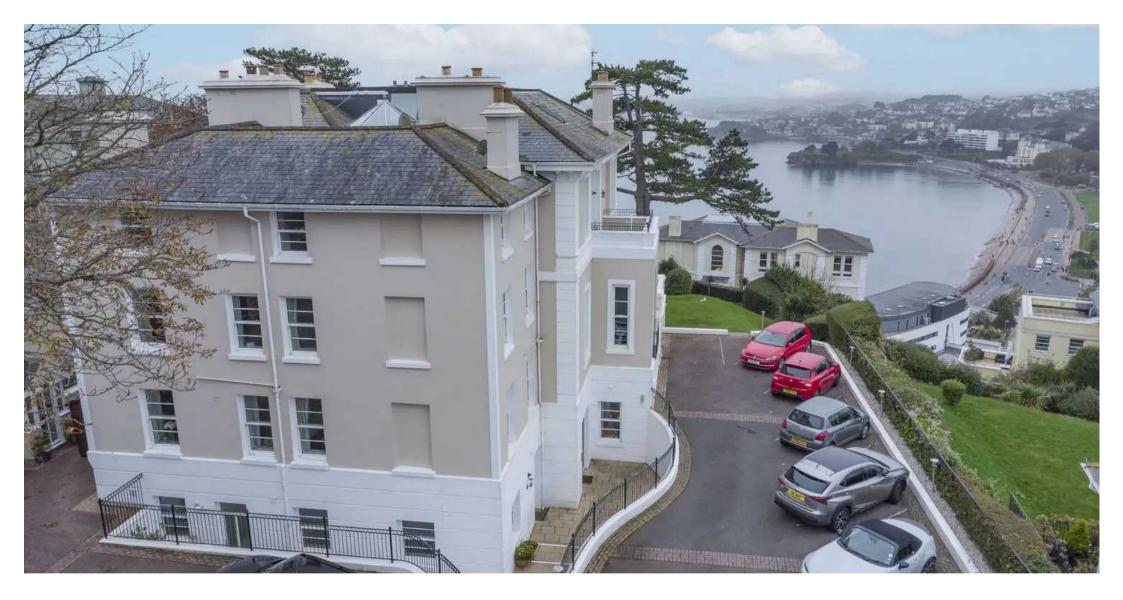

#### Torquay

This superbly presented and most spacious 3 bed townhouse forms part of an elegant Victorian villa with accommodation breifly comprising of a reception hallway with downstairs cloakroom/WC and a modern fitted kitchen/dining room with built in appliances. On the first floor is a spacious sitting room. On the second floor is the main bedroom along with a family bathroom/WC and two further double bedrooms. The property benefits from the installation of uPVC double glazing and gas central heating. Outside, the property is accessed via automated gates which lead to the allocated parking for one car. There are well maintained communal gardens enjoying sea views with an allocated area to dry clothes.

### Torquay

The property occupies a popular residential position within a quiet tree lined street within a ten minute walk to the sea front and harbour side with its array of shops, facilities and amenities. An early inspection is essential to appreciate the position, condition and size the accommodation boasts.