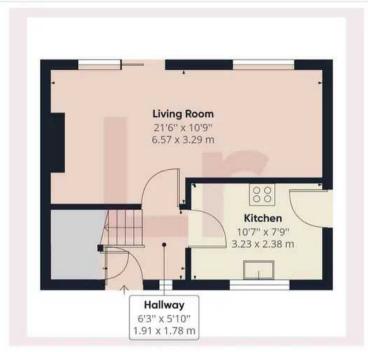

#### **Ground Floor**

Floor 1

### Approximate total area<sup>(1)</sup>

682.15 ft<sup>2</sup> 63.37 m<sup>2</sup>

(1) Excluding balconies and terraces

While every attempt has been made to ensure accuracy, all measurements are approximate, not to scale. This floor plan is for illustrative purposes only.