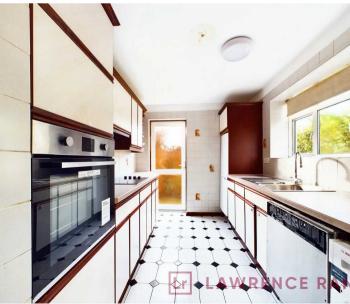

31 Heathway, Iver £425,000

lver



# 31 Heathway

Iver, Iver

A two double-bedroom corner-plot semi-detached house situated in this quiet residential road in close proximity to Iver. Potential to extend (stpp) and NO ONWARD CHAIN.

Council Tax band: D

Tenure: Freehold

EPC Energy Efficiency Rating: C

EPC Environmental Impact Rating: D

- Semi-detached house
- Two bedrooms
- Corner plot
- Large frontage
- No chain

















#### **Ground Floor**



Floor 1

### Lr LAWRENCE RAND

### Approximate total area<sup>(1)</sup>

682.15 ft<sup>2</sup> 63.37 m<sup>2</sup>

(1) Excluding balconies and terraces

While every attempt has been made to ensure accuracy, all measurements are approximate, not to scale. This floor plan is for illustrative purposes only.

GIRAFFE 360



## Lawrence Rand

Lawrence Rand, 106 Victoria Road - HA4 0AL

01895 632211

Info@lawrence-rand.co.uk

www.lawrence-rand.co.uk/