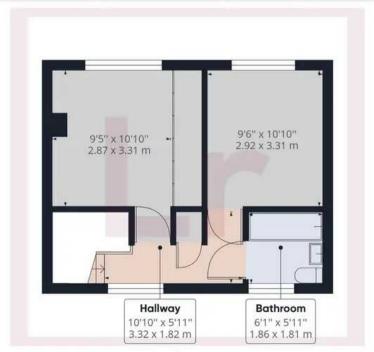

### Approximate total area<sup>(1)</sup>

682.15 ft<sup>2</sup> 63.37 m<sup>2</sup>

(1) Excluding balconies and terraces

While every attempt has been made to ensure accuracy, all measurements are approximate, not to scale. This floor plan is for illustrative purposes only.