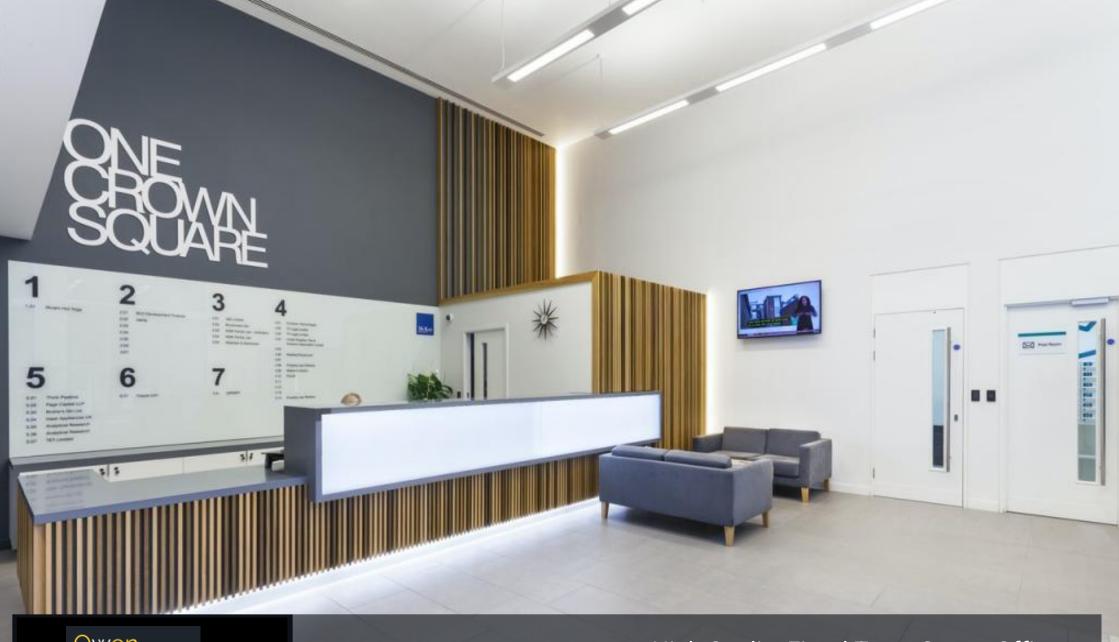

## LOCATION

One Crown Square is an impressive and comprehensively refurbished office building in the heart of Woking town centre only 200 meters from the train station. As well as the remodelled reception, occupiers will benefit from a concierge service and the on-site café.