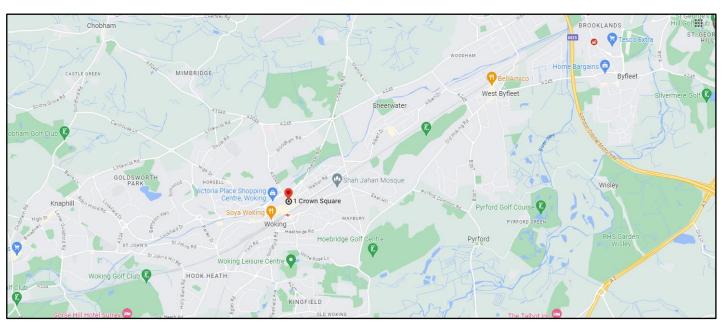

## LOCATION

One Crown Square is an impressive and comprehensively refurbished office building in the heart of Woking town centre only 200 meters from the train station. As well as the remodelled reception, occupiers will benefit from a concierge service and the on-site café.

One Crown Square is adjacent to Victoria Way car park and within two minutes walk of the Peacocks shopping centre.