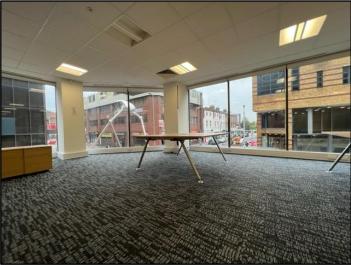

# **DESCRIPTION**

1.01 comprises suite on the 1<sup>st</sup> Floor of the building arranged mainly in open plan, but partitioned to provide a large open plan area, two meeting rooms, a kitchen/breakout area and a small computer room and is available for immediate occupation.