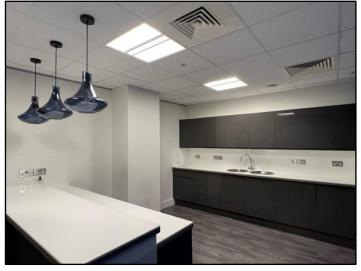

# **DESCRIPTION**

1.01 comprises suite on the 1<sup>st</sup> Floor of the building arranged mainly in open plan, but partitioned to provide a large open plan area, two meeting rooms, a kitchen/breakout area and a small computer room and is available for immediate occupation.