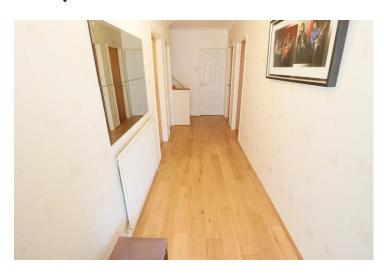

### Hallway

Living Room 16'2" x 12'1" (4.94 x 3.68)

Dining Room 12'8" x 12'1" (3.86 x 3.68)

Kitchen 13'8" x 9'0" (4.17 x 2.74)