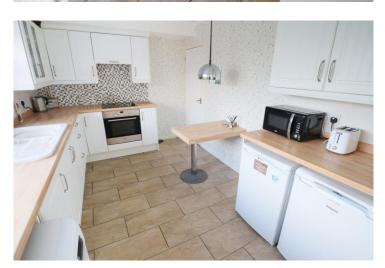

### Hallway

Living Room 16'2" x 12'1" (4.94 x 3.68)

Dining Room 12'8" x 12'1" (3.86 x 3.68)

Kitchen 13'8" x 9'0" (4.17 x 2.74)