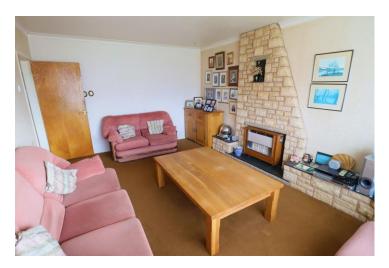

### Hallway

Living Room 16'2" x 12'1" (4.94 x 3.68)

Dining Room 12'8" x 12'1" (3.86 x 3.68)

Kitchen 13'8" x 9'0" (4.17 x 2.74)