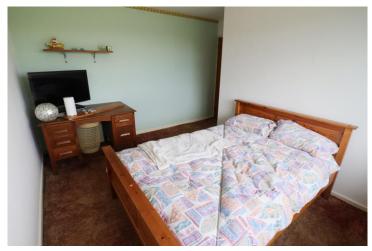

## Downstairs Bedroom 5/ Study/Playroom 18'3" x 8'3" (5.57 x 2.52)

Landing

Bedroom One 16'8" x 12'1" (5.08 x 3.69)

Bedroom Two 12'5" x 9'1" (3.78 x 2.78)

Bedroom Three 13'9" x 9'7" (4.18 x 2.91)

Bedroom Four 9'0" x 7'0 (2.75 x 2.14)