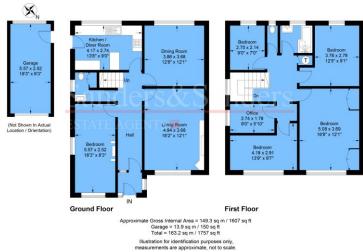

### Hallway

Living Room 16'2" x 12'1" (4.94 x 3.68)

Dining Room 12'8" x 12'1" (3.86 x 3.68)

Kitchen 13'8" x 9'0" (4.17 x 2.74)

## Downstairs Bedroom 5/ Study/Playroom 18'3" x 8'3" (5.57 x 2.52)

Landing

Bedroom One 16'8" x 12'1" (5.08 x 3.69)

Bedroom Two 12'5" x 9'1" (3.78 x 2.78)

Bedroom Three 13'9" x 9'7" (4.18 x 2.91)

Bedroom Four 9'0" x 7'0 (2.75 x 2.14)

Office Area/Additional Bedroom 9'0" x 5'10" (2.74 x 1.78)

#### Floor Plans & Property Details Disclaimer

These floor plans are for identification purposes only in relation to where one room is situated to another. They are not to be relied upon in any way for dimensions, scaling or sq. ft/metres. We will not be held responsible for any loss incurred, due to reliance on these measurements from the floor plans or measurements from the property details. You are advised to confirm all measurements.