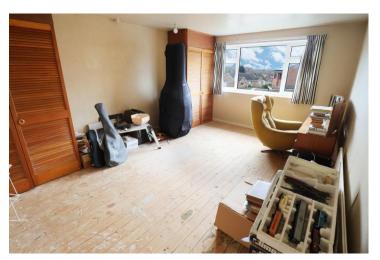

Offered with no upward chain and having accommodation to include: Traditional reception hallway, living room, dining room, kitchen, downstairs bedroom/study/playroom, downstairs WC, four further bedrooms, office area/bedroom, bathroom, separate WC, fore-garden, garden with splendid views to rear, driveway parking and garage (narrow access to garage).

£450,000

Burton House, High Street, Alcester, Warwickshire, B49 5AB. Tel: 01789 766771 E-mail: alcester@sanders-sanders.co.uk

## Winchcombe Road, Alcester, Warwickshire, B49 6QL

### Hallway



Living Room 16'2" x 12'1" (4.94 x 3.68)





Dining Room 12'8" x 12'1" (3.86 x 3.68)



Kitchen 13'8" x 9'0" (4.17 x 2.74)





## Downstairs Bedroom 5/ Study/Playroom 18'3" x 8'3" (5.57 x 2.52)



Landing



Bedroom One 16'8" x 12'1" (5.08 x 3.69)



Bedroom Two 12'5" x 9'1" (3.78 x 2.78)



Bedroom Three 13'9" x 9'7" (4.18 x 2.91)



Bedroom Four 9'0" x 7'0 (2.75 x 2.14)



Office Area/Additional Bedroom 9'0" x 5'10" (2.74 x 1.78)

#### **Bathroom**



#### Rear Garden



#### Views to Rear





#### Floor Plans & Property Details Disclaimer

These floor plans are for identification purposes only in relation to where one room is situated to another. They are not to be relied upon in any way for dimensions, scaling or sq. ft/metres. We will not be held responsible for any loss incurred, due to reliance on these measurements from the floor plans or measurements from the property details. You are advised to confirm all measurements.



#### **Fixtures & Fittings**

Please note that the fixtures & fittings shown on the photographs, cont