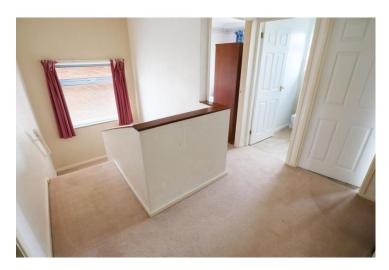

### Hallway

Living Room 16'2" x 12'1" (4.94 x 3.68)

Dining Room 12'8" x 12'1" (3.86 x 3.68)

Kitchen 13'8" x 9'0" (4.17 x 2.74)