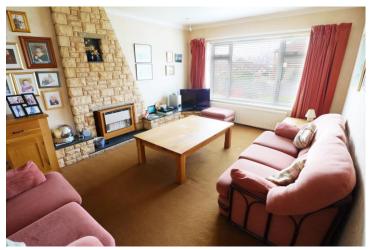

### Hallway

Living Room 16'2" x 12'1" (4.94 x 3.68)

Dining Room 12'8" x 12'1" (3.86 x 3.68)

Kitchen 13'8" x 9'0" (4.17 x 2.74)