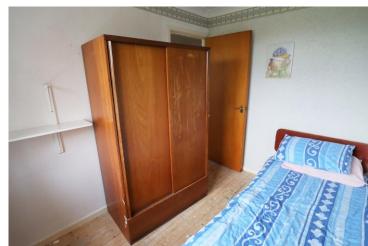

## Downstairs Bedroom 5/ Study/Playroom 18'3" x 8'3" (5.57 x 2.52)

Landing

Bedroom One 16'8" x 12'1" (5.08 x 3.69)

Bedroom Two 12'5" x 9'1" (3.78 x 2.78)

Bedroom Three 13'9" x 9'7" (4.18 x 2.91)

Bedroom Four 9'0" x 7'0 (2.75 x 2.14)