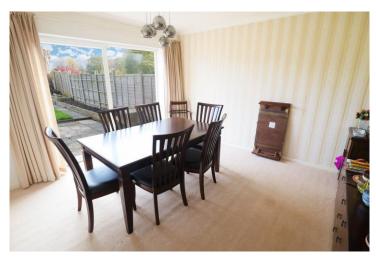

### Hallway

Living Room 16'2" x 12'1" (4.94 x 3.68)

Dining Room 12'8" x 12'1" (3.86 x 3.68)

Kitchen 13'8" x 9'0" (4.17 x 2.74)