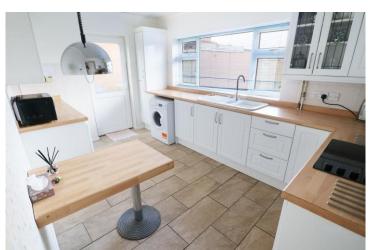

### Hallway

Living Room 16'2" x 12'1" (4.94 x 3.68)

Dining Room 12'8" x 12'1" (3.86 x 3.68)

Kitchen 13'8" x 9'0" (4.17 x 2.74)