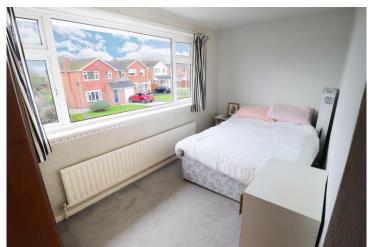

## Downstairs Bedroom 5/ Study/Playroom 18'3" x 8'3" (5.57 x 2.52)

Landing

Bedroom One 16'8" x 12'1" (5.08 x 3.69)

Bedroom Two 12'5" x 9'1" (3.78 x 2.78)

Bedroom Three 13'9" x 9'7" (4.18 x 2.91)

Bedroom Four 9'0" x 7'0 (2.75 x 2.14)