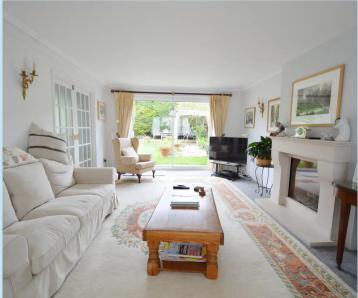

# Lounge 21' 7" x 12' 10" (6.58m x 3.91m)

Double glazed Georgian bar window to front, double glazed sliding patio doors to garden, feature fireplace with remotely controlled living flame gas fire, wall light points, radiator with decorative cover, coving to smooth ceiling.

**Dining Room** 11' 11" x 10' 11" (3.63m x 3.33m)

Accessed from the hall with double doors to the Lounge and open plan to the Kitchen to create an open space, double glazed window to rear, coving to smooth ceiling, radiator.

Conservatory 10' 9" x 9' 9" (3.28m x 2.97m)

Brick built base with Double glazed windows to side and rear, double glazed French doors to rear garden, Double glazed Victorian style pitch roof, two radiators, power and light.