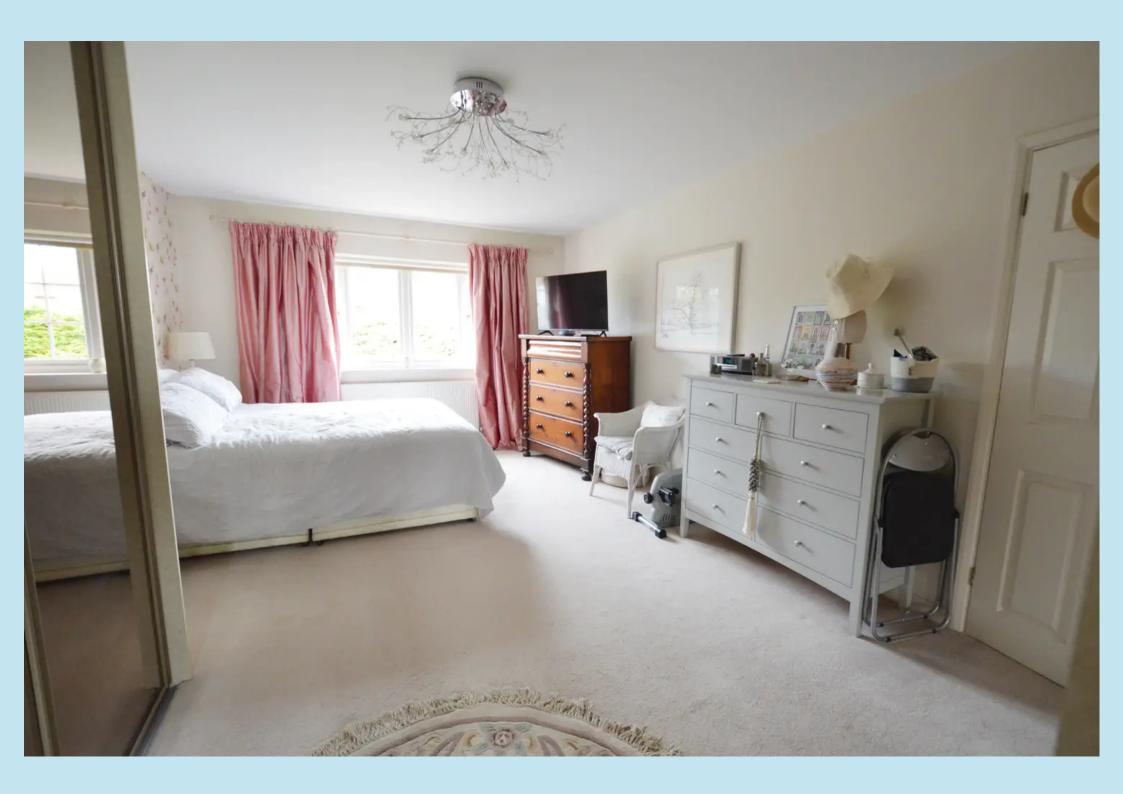

# First Floor Landing

Gallery style landing with exposed wood bannister, double glazed Georgian bar window to front, access to loft space, smooth ceiling, radiator.

Bedroom 1 19' 1" x 10' 0" (5.82m x 3.05m)

Double glazed Georgian bar window to rear, range of built in mirror fronted wardrobes, radiator, door to: