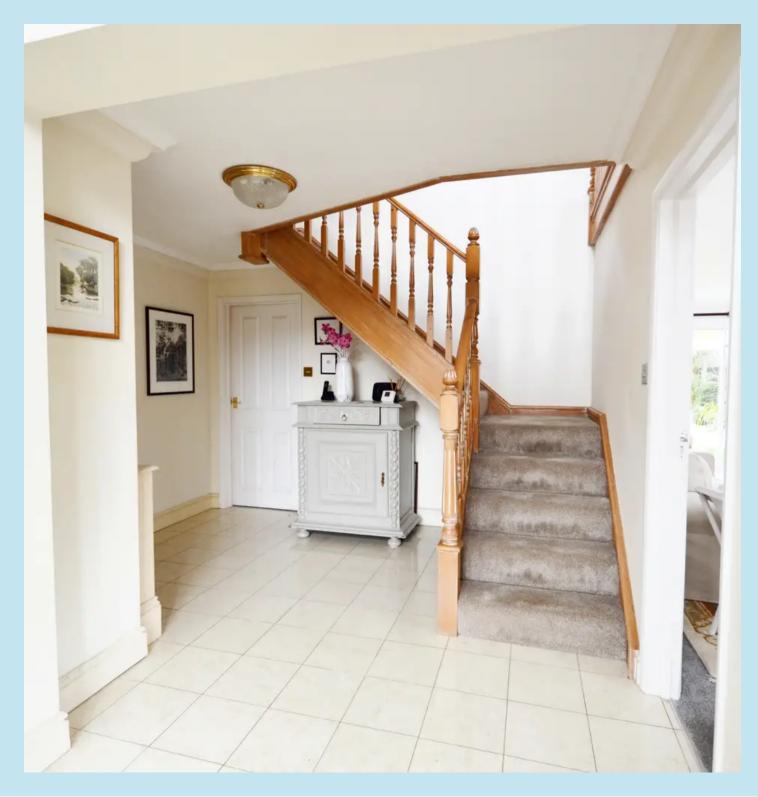

## **Reception Hall**

An impressive and spacious entrance hall entered via a double glazed entrance door with adjacent frosted double glazed windows, further double glazed Georgian Bar window to side, feature vaulted ceiling, feature return staircase to first floor with exposed wood bannister, cloaks cupboard, two radiators with decorative cover, tiled floor, doors to.