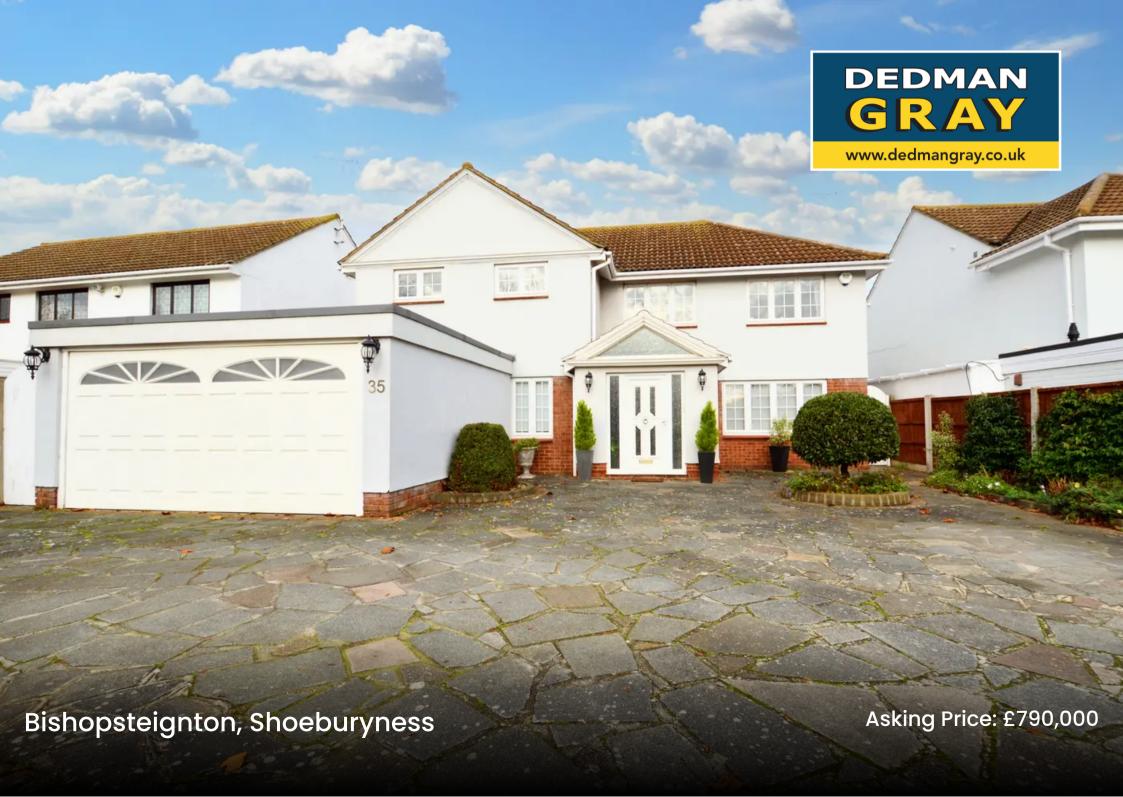

Impressive 4-bed detached family home with double garage and in/out driveway in soughtafter Bishopsteignton. Ground floor cloakroom, dining room, study, conservatory, utility room. Well-maintained rear garden with patio area, lawn, raised flower beds. En suite to master bedroom. Don't miss out!

Council Tax band: F

Tenure: Freehold

EPC Energy Efficiency Rating: C

EPC Environmental Impact Rating: D

- 4 bedroom detached family residence
- Versatile living accommodation
- Ground floor cloakroom
- Dining room
- Study
- Utility room
- En suite bathroom
- Well maintained rear garden
- Sought after Bishopsteignton development
- Double garage and in/out driveway for several vehicles

**Front Garden** Mainly paved and provides off street parking for numerous vehicles, decorative plant and tree borders, door providing access to covered side with door to garage leading to the rear.

## Garage

**Double Garage** 

Double width garage with electric up and over doors, power and light, personal door to garden.