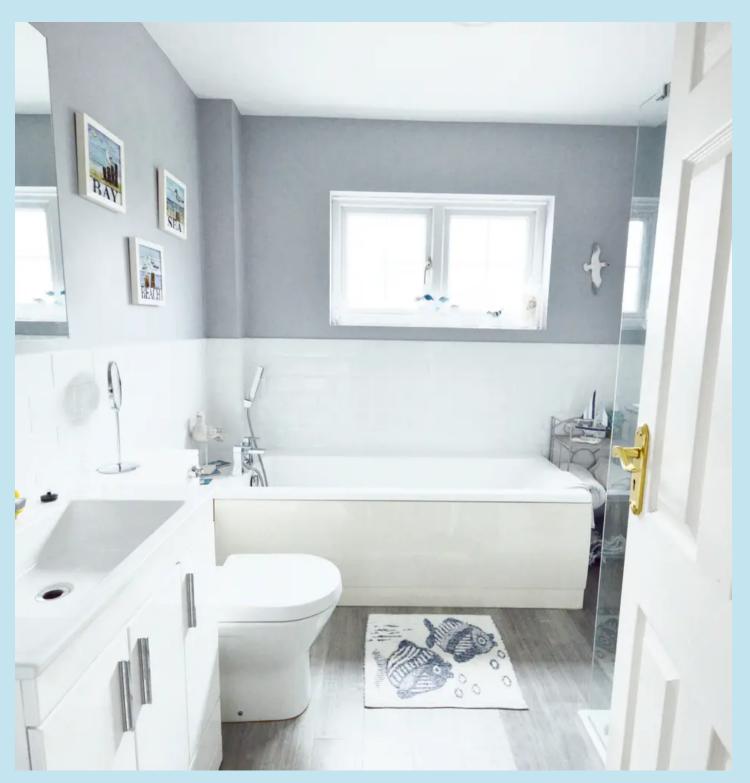

**Bedroom 4** 9' 10" x 7' 10" (3.00m x 2.39m)

Double glazed Georgian bar window to front, radiator

Family Bathroom 8' 4" x 7' 10" (2.54m x 2.39m)

Enclosed panelled bath with telephone style mixer tap and shower attachment, shower cubicle, low level wc, pedestal wash hand basin, heated towel rail, part tiled walls, obscure double glazed Georgian bar window to front.