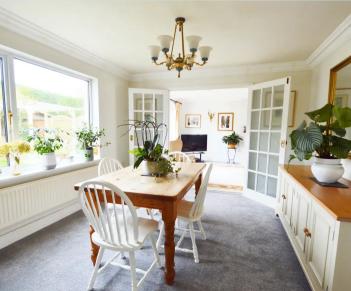

**Dining Room** 11' 11" x 10' 11" (3.63m x 3.33m)

Accessed from the hall with double doors to the Lounge and open plan to the Kitchen to create an open space, double glazed window to rear, coving to smooth ceiling, radiator.