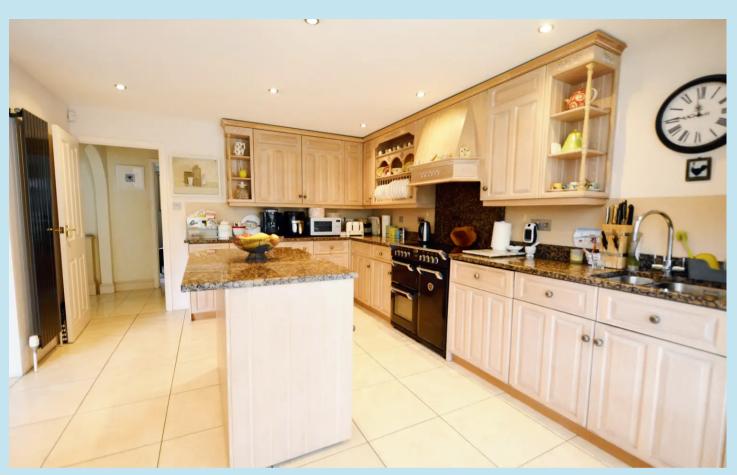

Kitchen 14' 0" x 11' 10" (4.27m x 3.61m)

Bright and spacious Kitchen area with open plan style living to both the Dining Room and the Conservatory, range of distressed wood base and wall mounted units with matching drawers, contrasting wall mounted display unit with plate shelf, further feature corner display units, distressed wood canopy housing extractor hood, range of granite work surfaces with inset one and a quarter bowl sink unit with chrome mixer taps and water softener, integrated dishwasher and fridge, range style cooker to remain, freestanding central island that is on a wheel base and can be moved with granite work surface extending to breakfast bar and distressed wood base units, under lighting, ladder style radiator, tiled floor, spot lights to smooth ceiling, open to Conservatory and Dining Room.