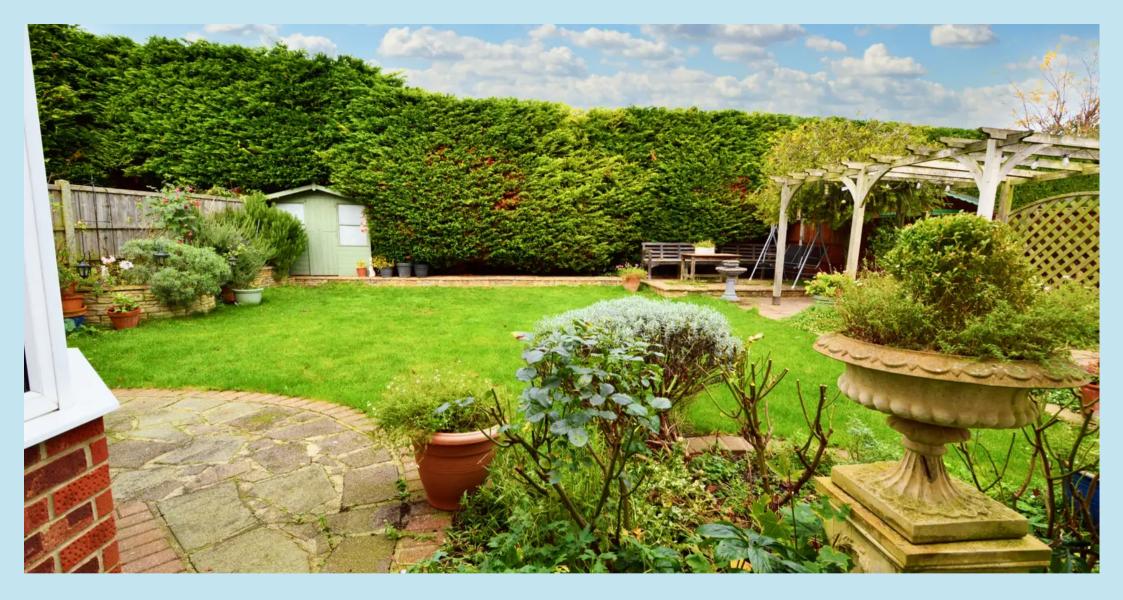

Rear Garden The rear garden commences with a decorative curved patio area, feature shingle area, central lawn area, brick built raised flower beds with contrasting rear patio area and pathway, further paved patio area with pagoda, mature trees and shrubs.