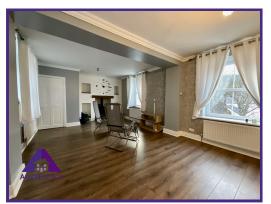

**Entrance -** 3'4" x 4'5" (1.05m x 1.39m)

**Living Room -** 12'9" x 23'8" (3.95m x 7.28m)

**Bathroom -** 11'2" x 12'9" (3.44m x 3.95m)

**Dining Room -** 10'4" x 11'7" (3.18m x 3.59m)

**Kitchen -** 12'7" x 11'7" (3.89m x 3.58m)