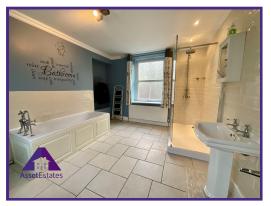

**Entrance -** 3'4" x 4'5" (1.05m x 1.39m)

**Living Room -** 12'9" x 23'8" (3.95m x 7.28m)

**Bathroom -** 11'2" x 12'9" (3.44m x 3.95m)

**Dining Room -** 10'4" x 11'7" (3.18m x 3.59m)

**Kitchen -** 12'7" x 11'7" (3.89m x 3.58m)