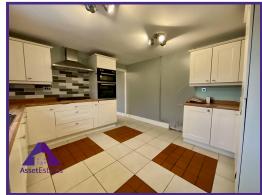

**Entrance -** 3'4" x 4'5" (1.05m x 1.39m)

**Living Room -** 12'9" x 23'8" (3.95m x 7.28m)

**Bathroom -** 11'2" x 12'9" (3.44m x 3.95m)

**Dining Room -** 10'4" x 11'7" (3.18m x 3.59m)

**Kitchen -** 12'7" x 11'7" (3.89m x 3.58m)

4 Church Street, Abertillery, NP13 1DA

Web: www.assetestates.co.uk/

Email: info@assetestates.co.uk

**Asset Estates Ltd** 

Call: 01495 211311

**Storage room/ Sun room -** 7'4" x 12'1" (2.28m x 3.69m)

**Utility Room -** 7'3" x 9'4" (2.25m x 2.88m)