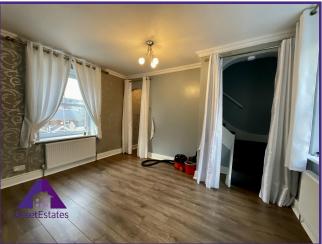

**Entrance -** 3'4" x 4'5" (1.05m x 1.39m)

**Living Room -** 12'9" x 23'8" (3.95m x 7.28m)

**Bathroom -** 11'2" x 12'9" (3.44m x 3.95m)

**Dining Room -** 10'4" x 11'7" (3.18m x 3.59m)

**Kitchen -** 12'7" x 11'7" (3.89m x 3.58m)