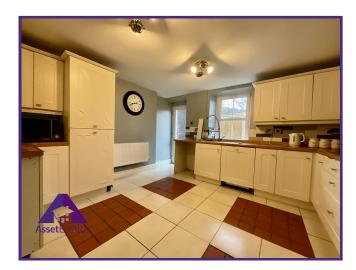

**Entrance -** 3'4" x 4'5" (1.05m x 1.39m)

**Living Room -** 12'9" x 23'8" (3.95m x 7.28m)

**Bathroom -** 11'2" x 12'9" (3.44m x 3.95m)

**Dining Room -** 10'4" x 11'7" (3.18m x 3.59m)

**Kitchen -** 12'7" x 11'7" (3.89m x 3.58m)

4 Church Street, Abertillery, NP13 1DA

Web: www.assetestates.co.uk/

Email: info@assetestates.co.uk

**Asset Estates Ltd** 

Call: 01495 211311

**Storage room/ Sun room -** 7'4" x 12'1" (2.28m x 3.69m)

**Utility Room -** 7'3" x 9'4" (2.25m x 2.88m)