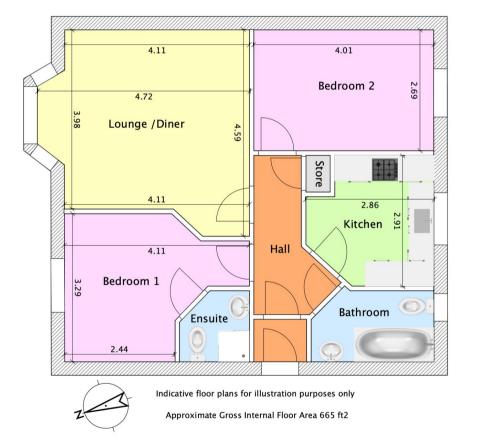

As you step inside, you're greeted by a convenient entrance lobby - a perfect spot to leave your coat and shoes before entering the main hallway that connects you to every room.

The lounge/diner offers a comfortable space with a lovely bay window overlooking the communal garden. Across the hallway is a well-designed separate kitchen, complete with an attractive range of units, an integrated oven and hob, and ample space for your appliances.

Bedroom 1 is a spacious double room with a window providing a view of the peaceful communal garden. It also features an en-suite with a walk-in shower, WC, and basin for added convenience. Bedroom 2 is another well-sized double room with a window to the rear.

Completing the property is the main bathroom with a bath featuring a shower over it, along with a WC and basin

This property is offered with 'NO ONWARD CHAIN,' ensuring a smooth and straightforward purchase. Additionally, it's available for either 100% ownership or on a 50% shared ownership scheme in partnership with Bromford Housing. Opting for shared ownership involves a monthly rent of £362.98, making it an appealing choice for those looking for flexible ownership options.