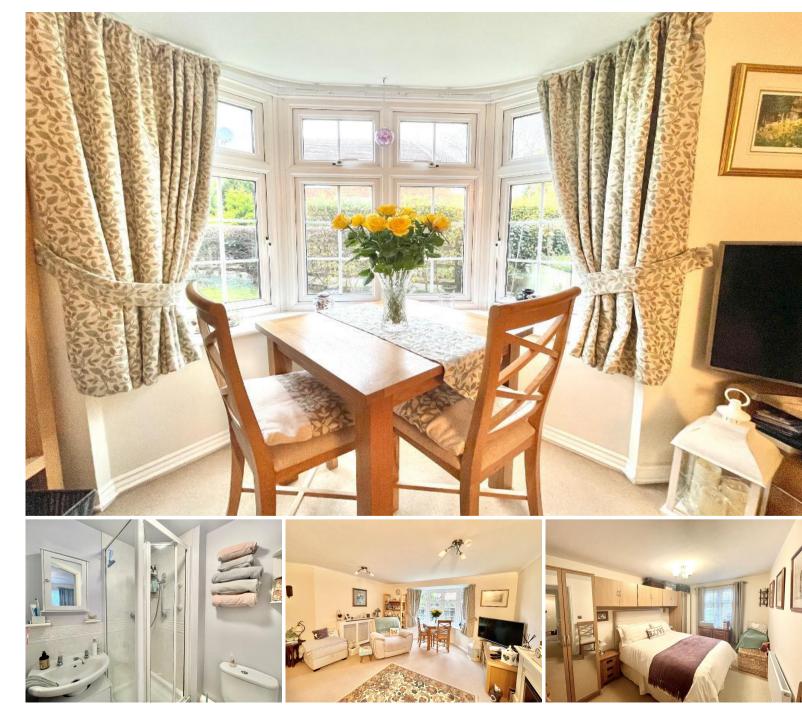

As you step inside, you're greeted by a convenient entrance lobby - a perfect spot to leave your coat and shoes before entering the main hallway that connects you to every room.

The lounge/diner offers a comfortable space with a lovely bay window overlooking the communal garden. Across the hallway is a well-designed separate kitchen, complete with an attractive range of units, an integrated oven and hob, and ample space for your appliances.

Bedroom 1 is a spacious double room with a window providing a view of the peaceful communal garden. It also features an en-suite with a walk-in shower, WC, and basin for added convenience. Bedroom 2 is another well-sized double room with a window to the rear.

Completing the property is the main bathroom with a bath featuring a shower over it, along with a WC and basin

This property is offered with 'NO ONWARD CHAIN,' ensuring a smooth and straightforward purchase. Additionally, it's available for either 100% ownership or on a 50% shared ownership scheme in partnership with Bromford Housing. Opting for shared ownership involves a monthly rent of £362.98, making it an appealing choice for those looking for flexible ownership options.