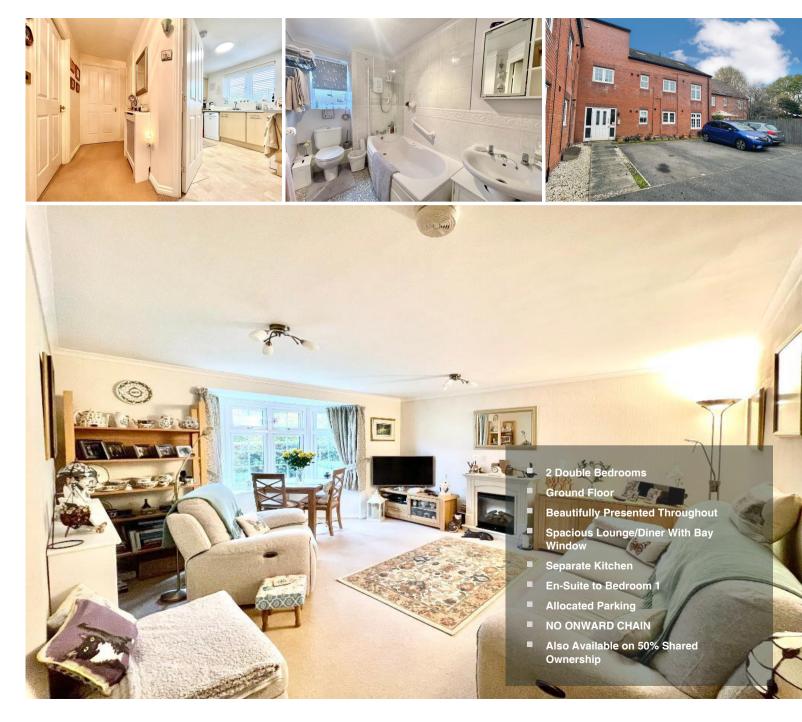

### Description

A delightful ground floor apartment situated in a popular and convenient location in Stratfordupon-Avon. The property boasts 2 double bedrooms, 2 bathrooms, allocated parking and also offers NO ONWARD CHAIN.

As you step inside, you're greeted by a convenient entrance lobby - a perfect spot to leave your coat and shoes before entering the main hallway that connects you to every room.

The lounge/diner offers a comfortable space with a lovely bay window overlooking the communal garden. Across the hallway is a well-designed separate kitchen, complete with an attractive range of units, an integrated oven and hob, and ample space for your appliances.

Bedroom 1 is a spacious double room with a window providing a view of the peaceful communal garden. It also features an en-suite with a walk-in shower, WC, and basin for added convenience. Bedroom 2 is another well-sized double room with a window to the rear.

Completing the property is the main bathroom with a bath featuring a shower over it, along with a WC and basin

This property is offered with 'NO ONWARD CHAIN,' ensuring a smooth and straightforward purchase. Additionally, it's available for either 100% ownership or on a 50% shared ownership scheme in partnership with Bromford Housing. Opting for shared ownership involves a monthly rent of £362.98, making it an appealing choice for those looking for flexible ownership options.