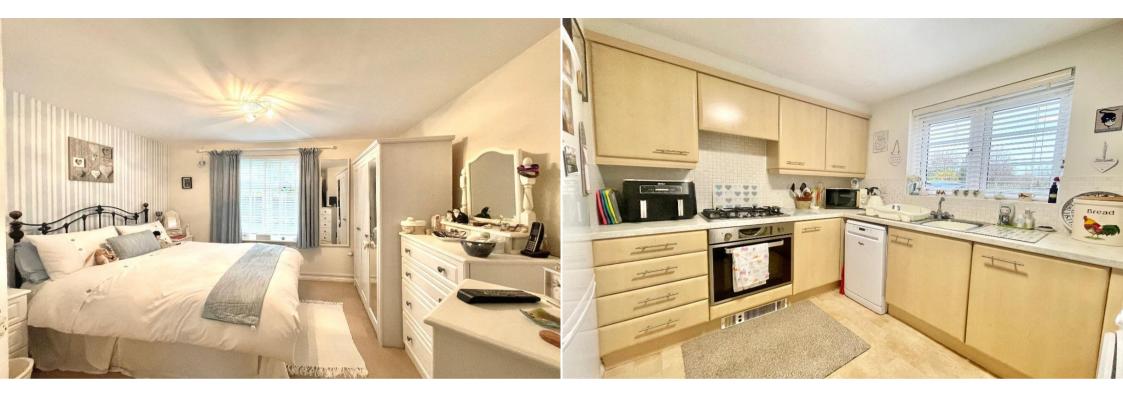

As you step inside, you're greeted by a convenient entrance lobby - a perfect spot to leave your coat and shoes before entering the main hallway that connects you to every room.

The lounge/diner offers a comfortable space with a lovely bay window overlooking the communal garden. Across the hallway is a well-designed separate kitchen, complete with an attractive range of units, an integrated oven and hob, and ample space for your appliances.

Bedroom 1 is a spacious double room with a window providing a view of the peaceful communal garden. It also features an en-suite with a walk-in shower, WC, and basin for added convenience. Bedroom 2 is another well-sized double room with a window to the rear.