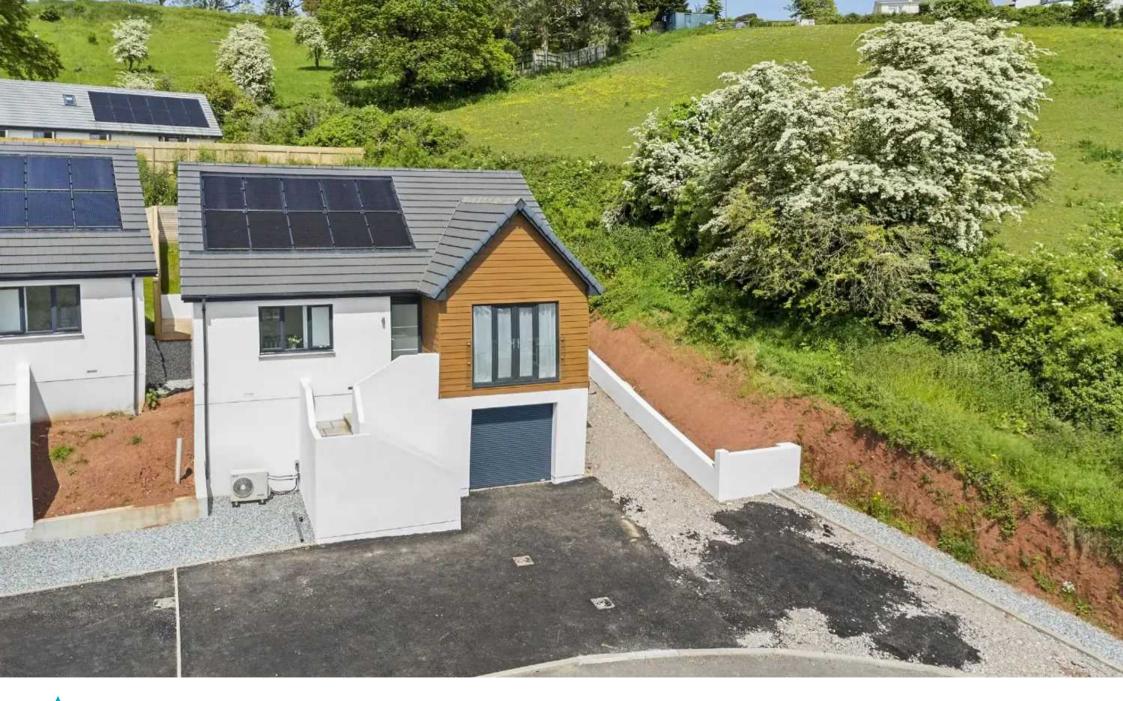

## Torquay

This recently constructed and spacious four bedroom detached residence has accommodation briefly comprising of a reception hallway with study area, open plan living space with a quality modern fitted kitchen having built in appliances, two ground floor bedrooms, one with en suite shower room/WC and a family bathroom/WC. On the first floor there are two further double bedrooms and a wet room/WC.

At road level is ample driveway parking, with additional parking to the side and access to the good sized garage with a most useful store room and separate utility room. To the rear are attractively landscaped gardens which are laid to a combination of timber decking and a lawned area and is enclosed by timber fencing. The property also benefits from solar panels and an air source heat pump.

#### On Drive

At road level is ample driveway parking, with additional parking to the side

#### Garage

Good size garage with a most useful store room and separate utility room.