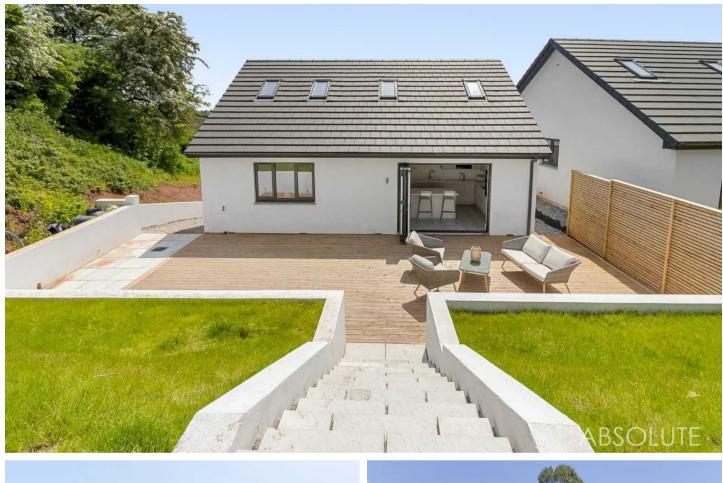

#### **REAR GARDEN**

Attractively landscaped gardens which are laid to a combination of timber decking and a lawned area and is enclosed by timber fencing.