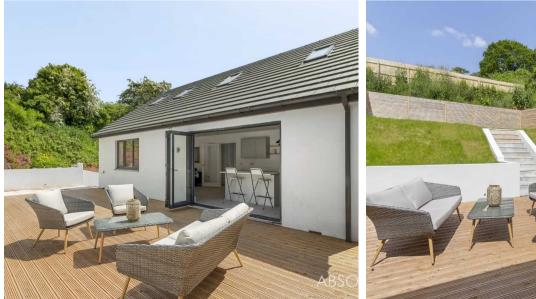

#### **REAR GARDEN**

Attractively landscaped gardens which are laid to a combination of timber decking and a lawned area and is enclosed by timber fencing.