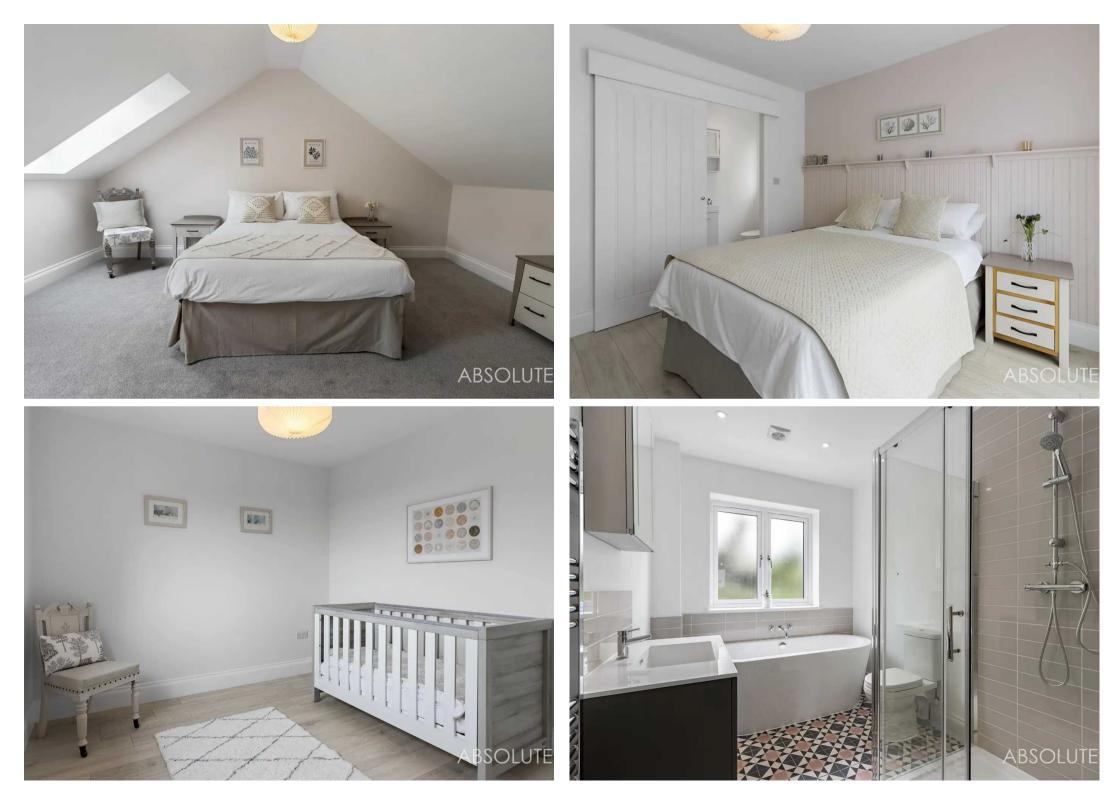

## Torquay

This recently constructed and spacious four bedroom detached residence has accommodation briefly comprising of a reception hallway with study area, open plan living space with a quality modern fitted kitchen having built in appliances, two ground floor bedrooms, one with en suite shower room/WC and a family bathroom/WC. On the first floor there are two further double bedrooms and a wet room/WC.

Council Tax band: C

Tenure: Freehold

- Open plan living space
- Quality modern fitted kitchen with integrated appliances
- Four double bedrooms, with the main suite having a en-suite shower room/WC
- Family bathroom/WC plus a further shower room/WC
- Study area
- Utility room and useful store room
- Good size integral garage and ample driveway parking with additional parking to the side
- Attractively landscaped gardens
- Turn key ready on a small, select development