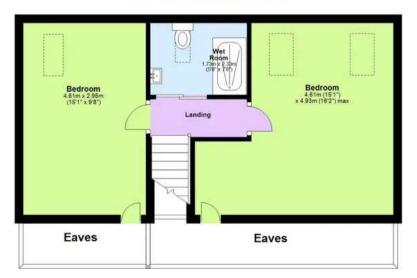

## Torquay

This recently constructed and spacious four bedroom detached residence has accommodation briefly comprising of a reception hallway with study area, open plan living space with a quality modern fitted kitchen having built in appliances, two ground floor bedrooms, one with en suite shower room/WC and a family bathroom/WC. On the first floor there are two further double bedrooms and a wet room/WC.

Council Tax band: C

Tenure: Freehold

- Open plan living space
- Quality modern fitted kitchen with integrated appliances
- Four double bedrooms, with the main suite having a en-suite shower room/WC
- Family bathroom/WC plus a further shower room/WC
- Study area
- Utility room and useful store room
- Good size integral garage and ample driveway parking with additional parking to the side
- Attractively landscaped gardens
- Turn key ready on a small, select development

Ground Floor

Approx. 42.7 sq. metres (459.9 sq. feet)

Second Floor Approx. 39.0 sq. metres (419.9 sq. feet)

Total area: approx. 161.2 sq. metres (1735.3 sq. feet)

Approx Plan produced using PlanUp.