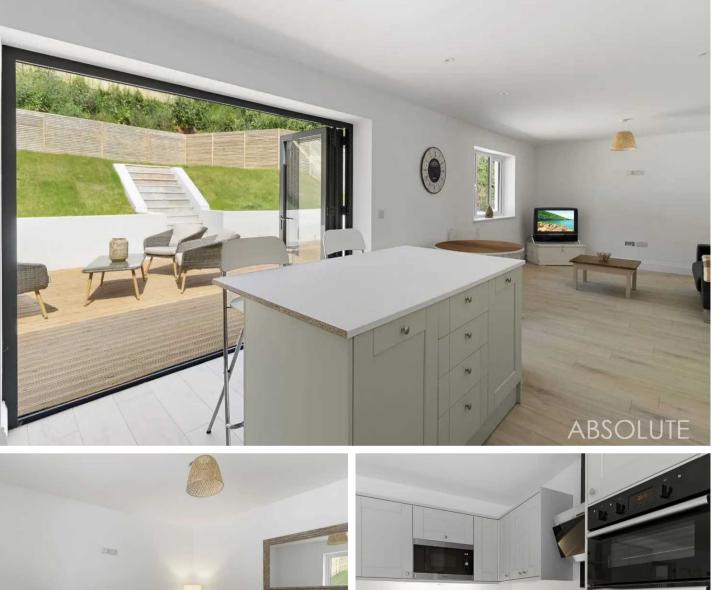

## Torquay

This recently constructed and spacious four bedroom detached residence has accommodation briefly comprising of a reception hallway with study area, open plan living space with a quality modern fitted kitchen having built in appliances, two ground floor bedrooms, one with en suite shower room/WC and a family bathroom/WC. On the first floor there are two further double bedrooms and a wet room/WC.

Council Tax band: C

Tenure: Freehold

- Open plan living space
- Quality modern fitted kitchen with integrated appliances
- Four double bedrooms, with the main suite having a en-suite shower room/WC
- Family bathroom/WC plus a further shower room/WC
- Study area
- Utility room and useful store room
- Good size integral garage and ample driveway parking with additional parking to the side
- Attractively landscaped gardens
- Turn key ready on a small, select development