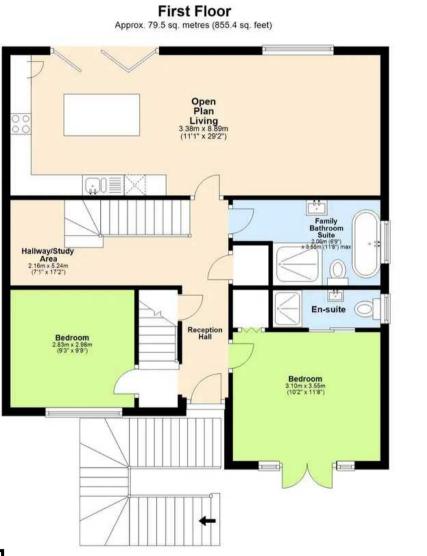

## Torquay

This recently constructed and spacious four bedroom detached residence has accommodation briefly comprising of a reception hallway with study area, open plan living space with a quality modern fitted kitchen having built in appliances, two ground floor bedrooms, one with en suite shower room/WC and a family bathroom/WC. On the first floor there are two further double bedrooms and a wet room/WC.

Council Tax band: C

Tenure: Freehold

- Open plan living space
- Quality modern fitted kitchen with integrated appliances
- Four double bedrooms, with the main suite having a en-suite shower room/WC
- Family bathroom/WC plus a further shower room/WC
- Study area
- Utility room and useful store room
- Good size integral garage and ample driveway parking with additional parking to the side
- Attractively landscaped gardens
- Turn key ready on a small, select development

Ground Floor

Approx. 42.7 sq. metres (459.9 sq. feet)

Second Floor Approx. 39.0 sq. metres (419.9 sq. feet)

Total area: approx. 161.2 sq. metres (1735.3 sq. feet)

Approx Plan produced using PlanUp.