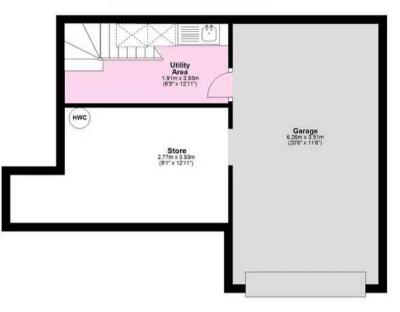

At road level is ample driveway parking, with additional parking to the side and access to the good sized garage with a most useful store room and separate utility room. To the rear are attractively landscaped gardens which are laid to a combination of timber decking and a lawned area and is enclosed by timber fencing. The property also benefits from solar panels and an air source heat pump.

#### On Drive

At road level is ample driveway parking, with additional parking to the side

#### Garage

Good size garage with a most useful store room and separate utility room.

Ground Floor

Approx. 42.7 sq. metres (459.9 sq. feet)

Second Floor Approx. 39.0 sq. metres (419.9 sq. feet)

Total area: approx. 161.2 sq. metres (1735.3 sq. feet)

Approx Plan produced using PlanUp.