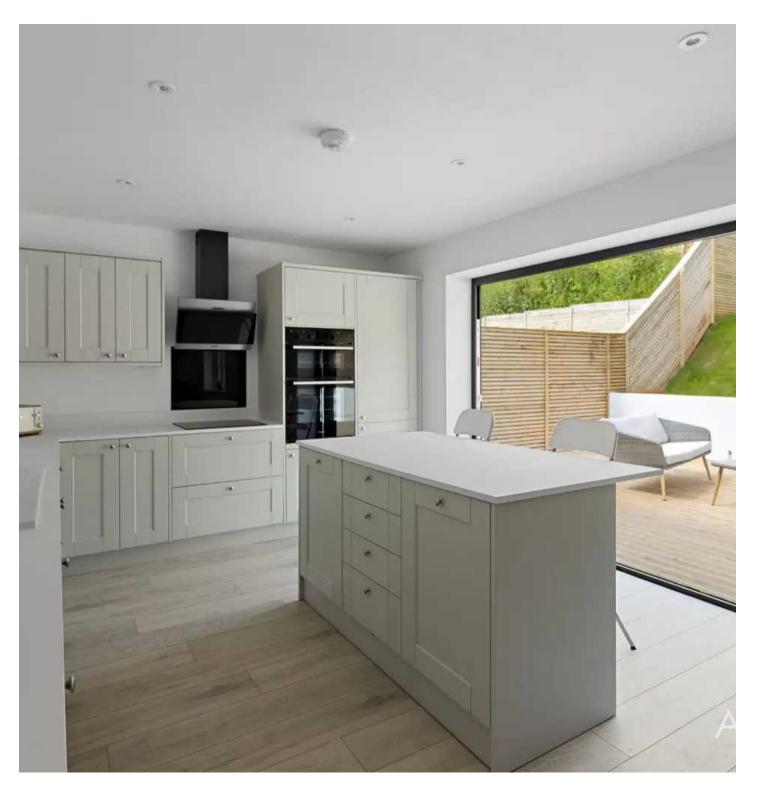

## Torquay

This recently constructed and spacious four bedroom detached residence has accommodation briefly comprising of a reception hallway with study area, open plan living space with a quality modern fitted kitchen having built in appliances, two ground floor bedrooms, one with en suite shower room/WC and a family bathroom/WC. On the first floor there are two further double bedrooms and a wet room/WC.

Council Tax band: C

Tenure: Freehold

- Open plan living space
- Quality modern fitted kitchen with integrated appliances
- Four double bedrooms, with the main suite having a en-suite shower room/WC
- Family bathroom/WC plus a further shower room/WC
- Study area
- Utility room and useful store room
- Good size integral garage and ample driveway parking with additional parking to the side
- Attractively landscaped gardens
- Turn key ready on a small, select development