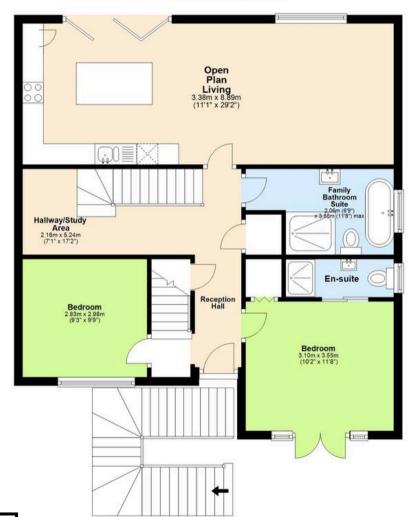

### **Ground Floor**

ABSOLUTE SALES & LETTINGS

Approx. 42.7 sq. metres (459.9 sq. feet)

First Floor
Approx. 79.5 sq. metres (855.4 sq. feet)