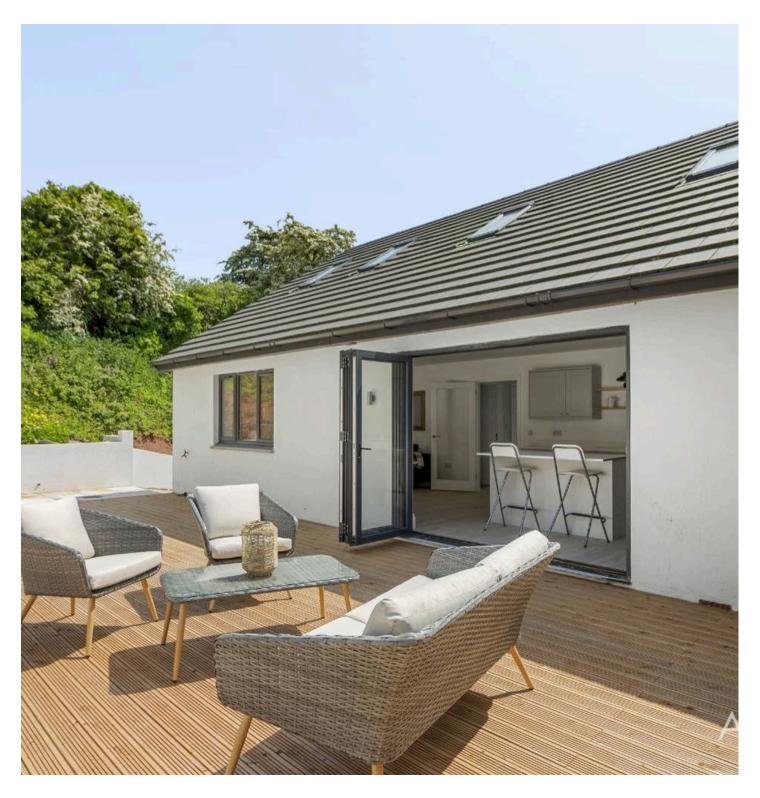

# 5 Martinique Gardens

Torquay, Torquay

Spacious 4 bed detached house with open plan living space, en suite and family bathroom.

Ample parking, garage, landscaped gardens, solar panels, air source heat pump.

Council Tax band: C

Tenure: Freehold

- Open plan living space
- Quality modern fitted kitchen with integrated appliances
- Four double bedrooms, with the main suite having a en-suite shower room/WC
- Family bathroom/WC plus a further shower room/WC
- Study area
- Utility room and useful store room
- Good size integral garage and ample driveway parking with additional parking to the side
- Attractively landscaped gardens
- Turn key ready on a small, select development
- EPC C / Council tax band D

## 5 Martinique Gardens

Torquay, Torquay

The property occupies a tucked away residential position within a select development of 5 individual properties within close access to Wren Retail Park with its array of shops and facilities. There is also easy access to both Grammar schools, Torbay Hospital and the ring road which connects to Newton Abbot, Exeter and beyond, with Torquay town centre and sea front being approximately 3 miles distance away. An early inspection is essential to appreciate the size, position and condition the accommodation boasts.