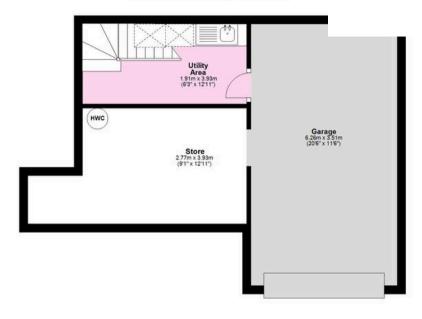

### **Ground Floor**

ABSOLUTE SALES & LETTINGS

Approx. 42.7 sq. metres (459.9 sq. feet)

First Floor
Approx. 79.5 sq. metres (855.4 sq. feet)