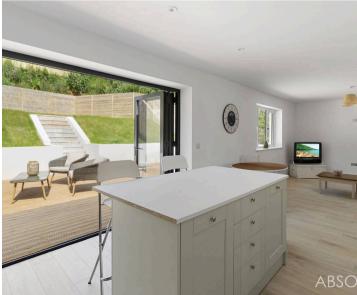

Council Tax band: C

Tenure: Freehold

- Open plan living space
- Quality modern fitted kitchen with integrated appliances
- Four double bedrooms, with the main suite having a en-suite shower room/WC
- Family bathroom/WC plus a further shower room/WC
- Study area
- Utility room and useful store room
- Good size integral garage and ample driveway parking with additional parking to the side
- Attractively landscaped gardens
- Turn key ready on a small, select development
- EPC C / Council tax band D