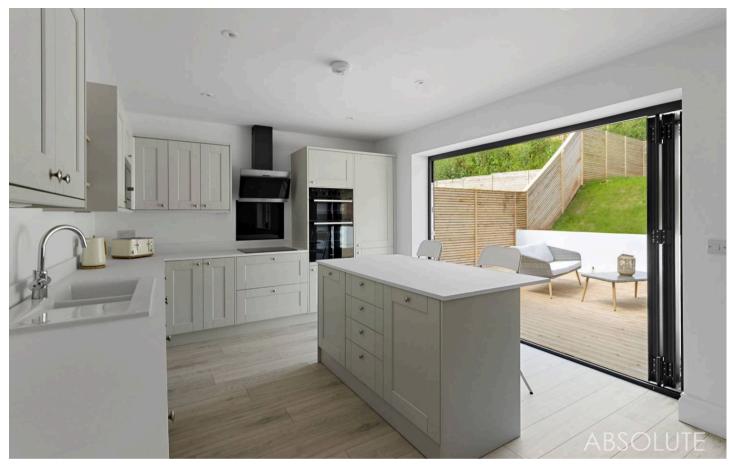

Council Tax band: C

Tenure: Freehold

- Open plan living space
- Quality modern fitted kitchen with integrated appliances
- Four double bedrooms, with the main suite having a en-suite shower room/WC
- Family bathroom/WC plus a further shower room/WC
- Study area
- Utility room and useful store room
- Good size integral garage and ample driveway parking with additional parking to the side
- Attractively landscaped gardens
- Turn key ready on a small, select development
- EPC C / Council tax band D