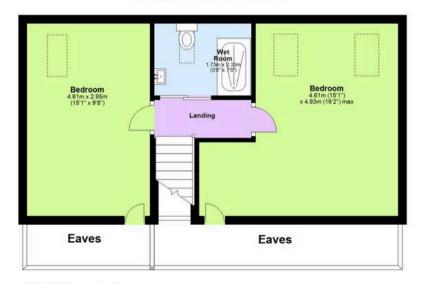

#### Second Floor

Approx. 39.0 sq. metres (419.9 sq. feet)

Total area: approx. 161.2 sq. metres (1735.3 sq. feet)

Approx Plan produced using PlanUp.