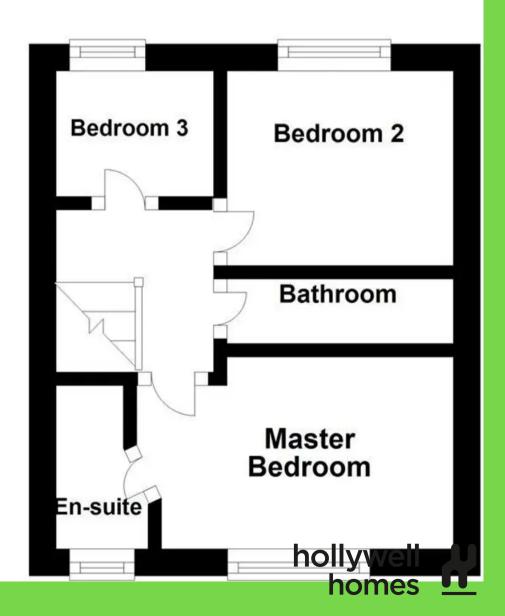

Upstairs you have 2 double bedrooms, including a master with en-suite, and a third bedroom that could also be used a nursery or study. A family bathroom completes the first floor.

hollywell homes