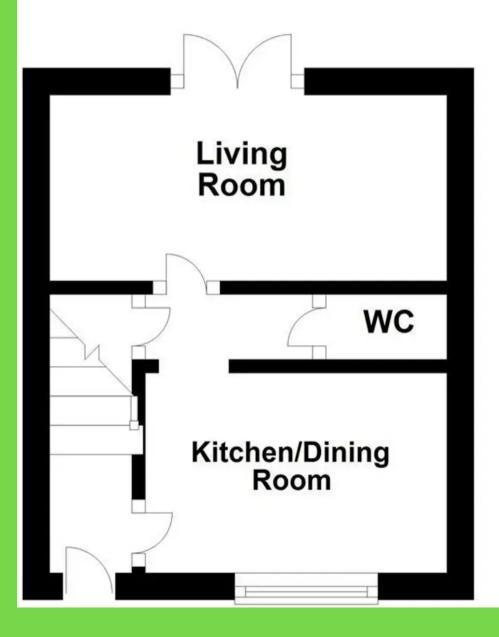

This new family home benefits from a fitted kitchen/dining room to the ground floor and light and airy lounge with French doors opening to the rear garden. There is also a downstairs cloakroom and generous under stairs storage cupboard.

## **Ground Floor**