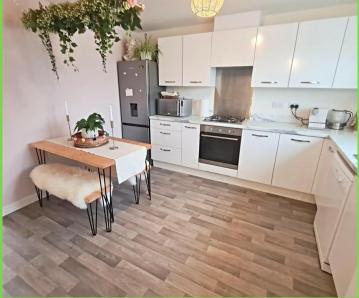

This new family home benefits from a fitted kitchen/dining room to the ground floor and light and airy lounge with French doors opening to the rear garden. There is also a downstairs cloakroom and generous under stairs storage cupboard.