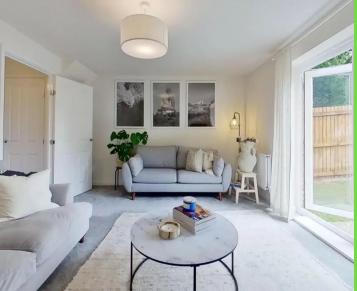

This new family home benefits from a fitted kitchen/dining room to the ground floor and light and airy lounge with French doors opening to the rear garden. There is also a downstairs cloakroom and generous under stairs storage cupboard.