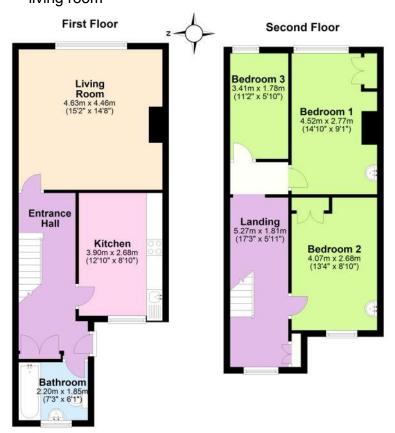

### Seascape, 14A The Parade

**First Floor** 

**Living Room** 4.63m x 4.46m, (15'2" x 14'8"), East, uninterrupted

views of the bay

**Kitchen** 3.9m x 2.68m (12'10" x 8'10"), West.

**Bathroom** 2.2m x 1.87m (7'3" x 6'1"), West

**Second Floor** 

**Landing** West, access to loft space, linen cupboard

**Bedroom 1** 4.52m x 2.77m (14'10" x 9'1"), East, similar views to

living room, fitted wardrobe, wash basin

**Bedroom 2** 4.07m x 2.68m (13'4" x 8'10"), West, fitted wardrobe,

wash basin

**Bedroom 3** 3.41m x 1.78m (11'2" x 5'10"), East, similar views to living room