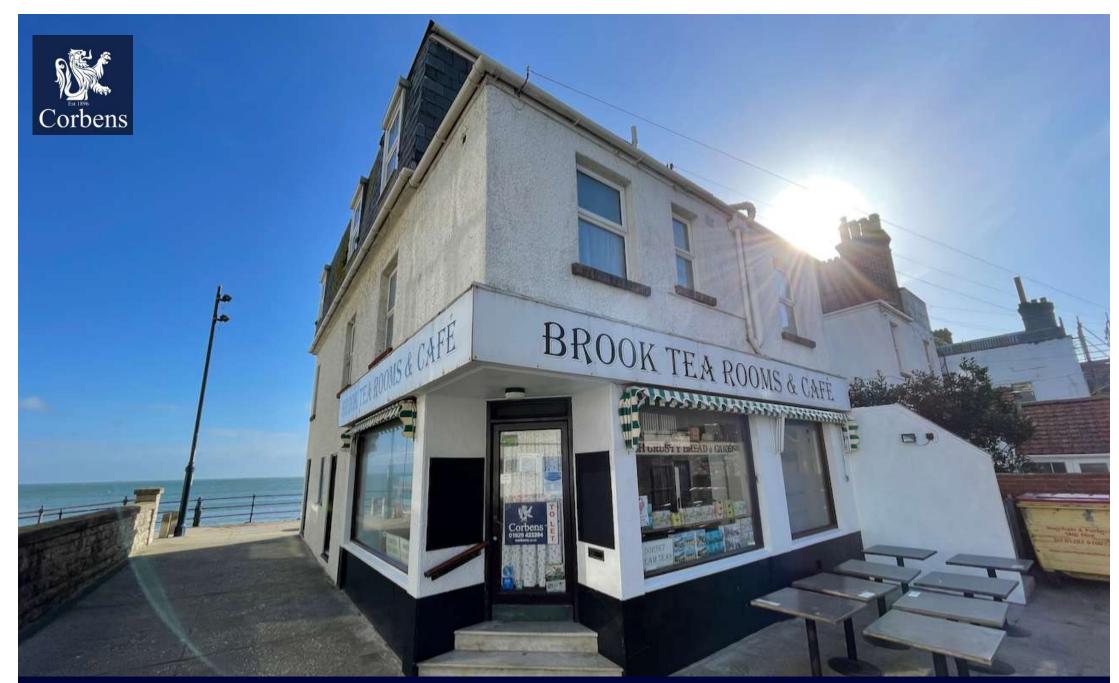

15, 15A & 14A THE PARADE, SWANAGE £925,000 FOR THE FREEHOLD

Extremely rare opportunity to acquire a substantial freehold property situated in an unrivalled position virtually on the foreshore overlooking Swanage Bay.

This spacious building dates back to the first quarter of the 20<sup>th</sup> Century with accommodation arranged on three floors. The ground floor comprises a commercial unit which has been used as tea rooms for several years. It incorporates two extensive seating areas, one at the front the other at the rear of the building on the promenade. It is currently let yielding a rental of £2,000pcm.