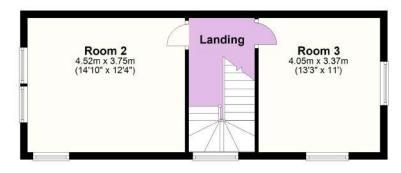

**Second Floor** 

**Room 2** 4.52m x 3.75m (14'10" x 12"4"). **Room 3** 4.05m x 3.37m (13'3" x 11').