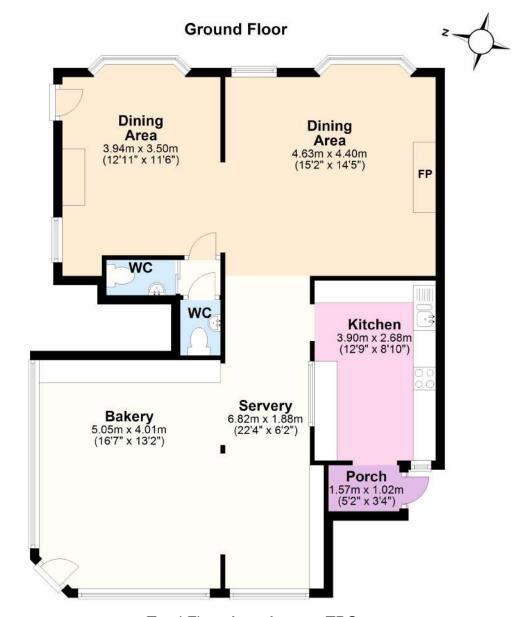

#### 15 The Parade

**Bakery** 5.05m x 4.01m (16'7" x 13'2"), 2 large display windows.

**Servery** 6.82m x 1.88m (22'4" x 6'2"). **Kitchen** 3.9m x 2.68m (12'9" x 8'10").

**Dining Area 1** 4.63m x 4.4m (15'2" x 14'5"), fireplace, bay window with

views over Swanage Bay.

Dining Area 2 3.94m x 3.5m (12'11" x 11'6"), fireplace, bay window with

views over Swanage Bay, second entranceway.

2 Cloakrooms

Outside Paved terrace to the front and rear providing additional

covers.