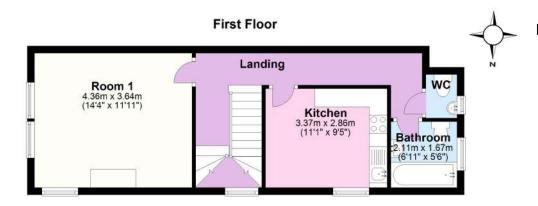

# **15A The Parade Upper Floors**

**First Floor** 

**Room 1** 4.36m x 3.64m (14'4" x 11'11"), East and North, views over

Swanage Bay.

**Kitchen** 3.37m x 2.86m (11'1" x 9'5"), North **Bathroom** 2.11m x 1.67m (6'11" x 5'6"), West.