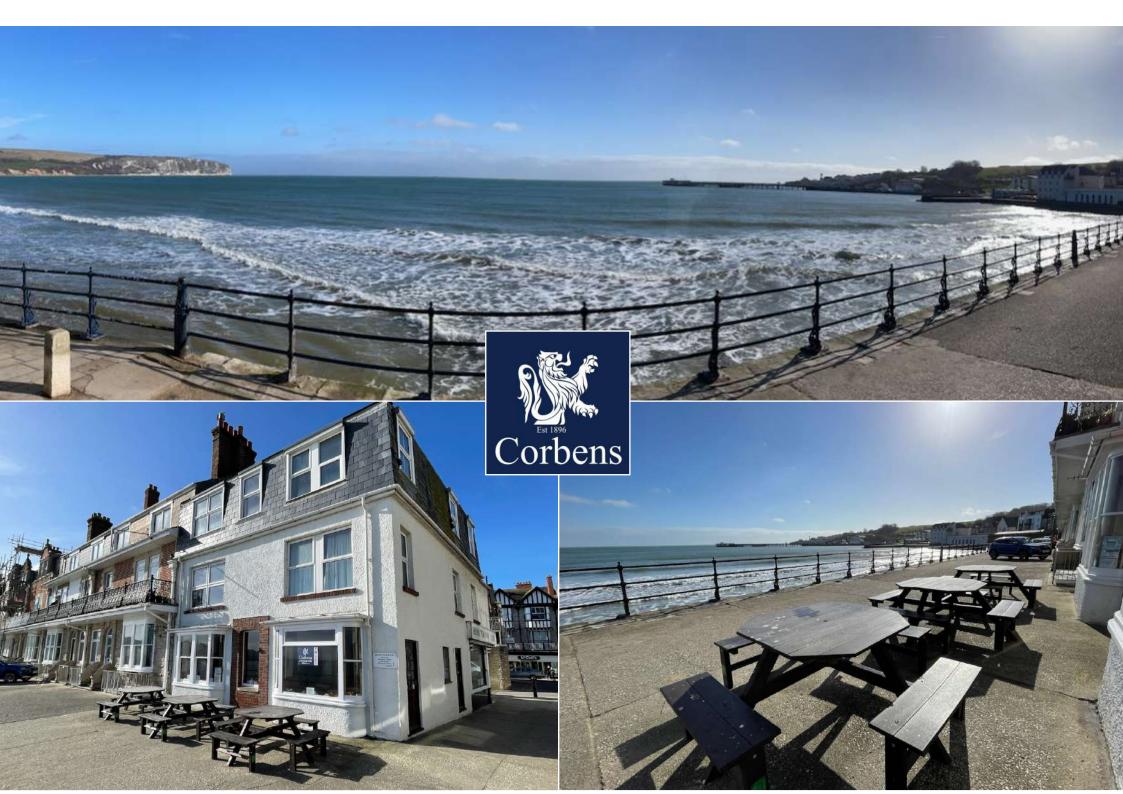

15, 15A & 14A THE PARADE, SWANAGE £925,000 FOR THE FREEHOLD

Extremely rare opportunity to acquire a substantial freehold property situated in an unrivalled position virtually on the foreshore overlooking Swanage Bay.

This spacious building dates back to the first quarter of the 20<sup>th</sup> Century with accommodation arranged on three floors. The ground floor comprises a commercial unit which has been used as tea rooms for several years. It incorporates two extensive seating areas, one at the front the other at the rear of the building on the promenade. It is currently let yielding a rental of £2,000pcm.