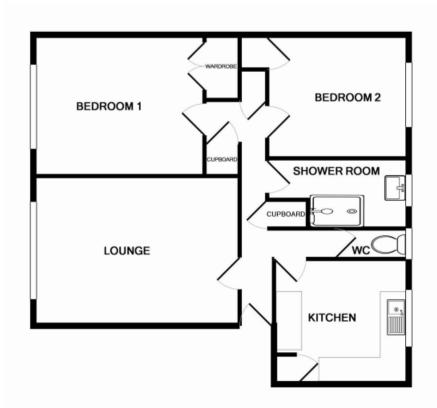

Whilst every attempt has been made to ensure the accuracy of the floor plan contained here, measurements of doors, windows, rooms and any other items are approximate and no responsibility is taken for any error, omission, or mis-statement. This plan is for illustrative purposes only and should be used as such by any prospective purchaser. The services, systems and appliances shown have not been tested and no guarantee as to their operability or efficiency can be given Made with Metropix ©2016

### Accommodation

#### **GROUND FLOOR FLAT**

**ENTRANCE HALLWAY** 

RECEPTION ROOM 16' 1" x 11' 6" (4.90m x 3.53m)

KITCHEN 9' 8" x 8' 3" (2.98m x 2.52m)

BEDROOM ONE 13' 4" x 10' 9" (4.80m x 3.32m)

BEDROOM TWO 10' 9" x 9' 5" (3.32m x 2.89m)

SHOWER ROOM

#### **OUTSIDE**

**GARAGE** 