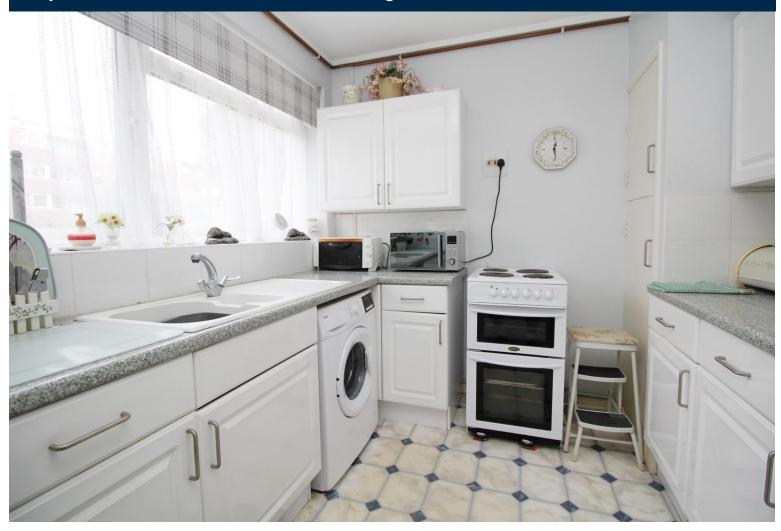

As you enter the flat, you will find a separate kitchen, providing a functional space for culinary endeavours. The kitchen offers the opportunity to design a modern and efficient cooking area tailored to your preferences. With some updating, you can transform this space into a contemporary and inviting hub for preparing meals. Adjacent to the kitchen, there is a separate lounge, providing a comfortable and spacious area for relaxation and entertainment. This room offers a blank canvas for you to personalize and create a cosy and inviting atmosphere. The flat comprises two double bedrooms, offering ample space and natural light. These bedrooms provide comfortable retreats for residents or guests and can be customized to suit your individual style and needs. Additionally, the property features a shower room and a separate W/C, providing convenience and functionality. With some updating, you can create a modern and stylish bathroom space. One notable feature of this property is the inclusion of a garage, offering secure parking and additional storage space for your convenience. Although the property is liveable, it is worth noting that it could benefit from some updating and modernization. This presents an exciting opportunity for you to put your personal touch on the space and create a contemporary and comfortable home.

#### **GROUND FLOOR FLAT**

**ENTRANCE HALLWAY** 

RECEPTION ROOM 16' 1" x 11' 6" (4.90m x 3.53m)

KITCHEN 9' 8" x 8' 3" (2.98m x 2.52m)

BEDROOM ONE 13' 4" x 10' 9" (4.80m x 3.32m)

BEDROOM TWO 10' 9" x 9' 5" (3.32m x 2.89m)