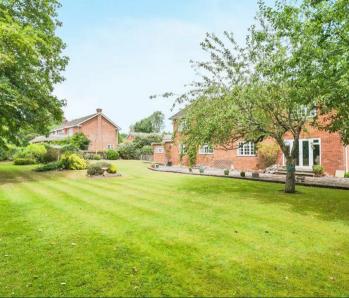

There is a brick paviour driveway for approximately 3 cars plus a triple garage. The front of the property has a generously sized lawn. The rear garden presents a haven of natural beauty, featuring a large patio area stretching along the back of the house, perfect for outdoor entertainment and relaxation.