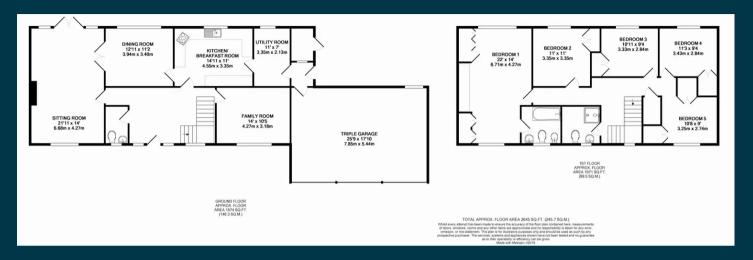

## CHAIN FREE! With planning permission (PL/22/1628/FA) double storey and rear extension.

A 5-bedroom detached property nestled within a serene and sought-after cul-de-sac. Situated on a mature plot of approximately 0.38 acres with a sunny south-westerly facing rear garden.

There are three seperate receptions rooms and a kitchen/breakfast room with a seperate utility

The principal bedroom is a double-aspect room has an ensuite bathroom. Bedrooms two, three and four are good-sized rooms with built in wardrobes and have lovely views overlooking the garden.

There is a brick paviour driveway for approximately 3 cars plus a triple garage. The front of the property has a generously sized lawn. The rear garden presents a haven of natural beauty, featuring a large patio area stretching along the back of the house, perfect for outdoor entertainment and relaxation.