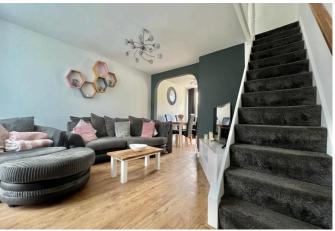

#### Lounge

4.22m (13' 10") x 4.51m (14' 10")

Stairs off to the first floor, Central heating radiator, UPVC Double glazed window to the front. Archway to:

### Landing

Doors to Bedroom One, Bedroom Two, Bathroom and cupboard.