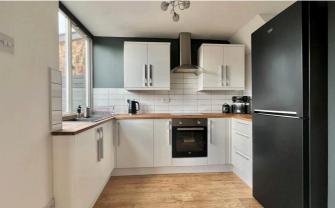

#### Kitchen/Diner

4.23m (13' 11") x 2.82m (9' 3")

Ample Fitted wall and base with work tops over, one and a half bowl sink unit with mixer tap, built in electric oven, hob and extractor fan over. Space for fridge/freezer, space for dining table, Central heating radiator, UPVC Double glazed window to the rear, UPVC Double glazed French Doors to the rear.