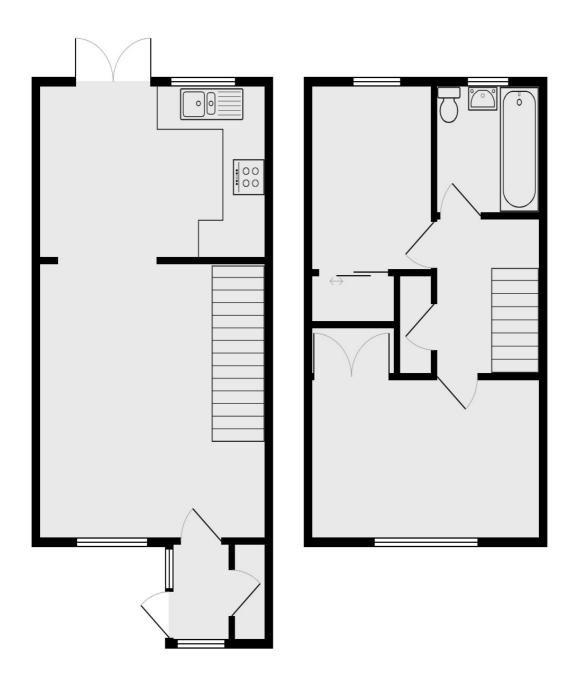

# **UPVC** Double Glazed Door and side panels to:

Built in cupboard, door to:

#### Lounge

4.22m (13' 10") x 4.51m (14' 10")

Stairs off to the first floor, Central heating radiator, UPVC Double glazed window to the front. Archway to:

#### Kitchen/Diner

4.23m (13' 11") x 2.82m (9' 3")

Ample Fitted wall and base with work tops over, one and a half bowl sink unit with mixer tap, built in electric oven, hob and extractor fan over. Space for fridge/freezer, space for dining table, Central heating radiator, UPVC Double glazed window to the rear, UPVC Double glazed French Doors to the rear.

### Landing

Doors to Bedroom One, Bedroom Two, Bathroom and cupboard.

#### **Bedroom One**

4.24m (13' 11") x 2.57m (8' 5")

UPVC Double glazed window to the front, Central heating Radiator, Built in double wardrobe.

## **Bedroom Two**

3.01m (9' 11") x 2.30m (7' 7")

UPVC Double glazed window to the front, Central heating radiator, Built in wardrobe.

#### **Bathroom**

Re-fitted white suite, Low level WC, Panelled hand wash basin, Panelled bath with shower and screen over, UPVC Double glazed window to the rear, Heated chrome towel rail.