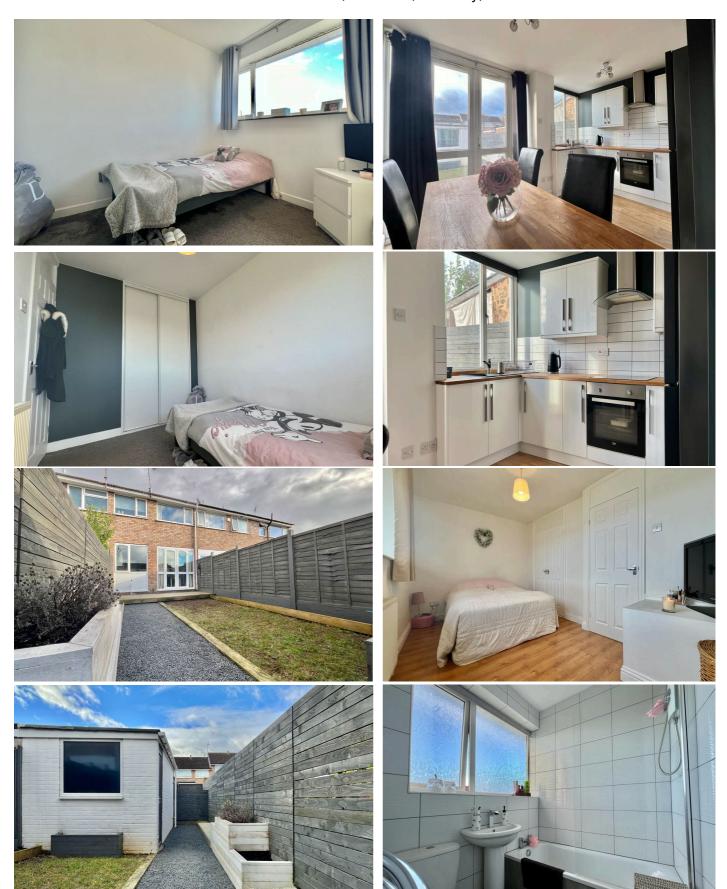

#### Lounge

4.22m (13' 10") x 4.51m (14' 10")

Stairs off to the first floor, Central heating radiator, UPVC Double glazed window to the front. Archway to:

#### Kitchen/Diner

4.23m (13' 11") x 2.82m (9' 3")

Ample Fitted wall and base with work tops over, one and a half bowl sink unit with mixer tap, built in electric oven, hob and extractor fan over. Space for fridge/freezer, space for dining table, Central heating radiator, UPVC Double glazed window to the rear, UPVC Double glazed French Doors to the rear.

#### **Bedroom One**

4.24m (13' 11") x 2.57m (8' 5")

UPVC Double glazed window to the front, Central heating Radiator, Built in double wardrobe.

## **Bedroom Two**

3.01m (9' 11") x 2.30m (7' 7")

UPVC Double glazed window to the front, Central heating radiator, Built in wardrobe.

#### **Bathroom**

Re-fitted white suite, Low level WC, Panelled hand wash basin, Panelled bath with shower and screen over, UPVC Double glazed window to the rear, Heated chrome towel rail.

#### Front

Pedestrian access, laid to lawn.

#### Rear

Rear vehicle access to Garage with hardstanding to front and side storage space. Fenced to sides, Decking area, laid to lawn.