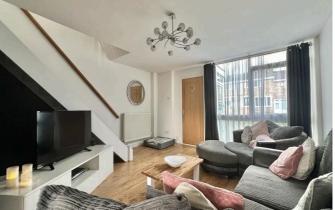

#### Lounge

4.22m (13' 10") x 4.51m (14' 10")

Stairs off to the first floor, Central heating radiator, UPVC Double glazed window to the front. Archway to: