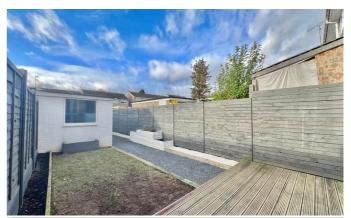

#### Rear

Rear vehicle access to Garage with hardstanding to front and side storage space. Fenced to sides, Decking area, laid to lawn.