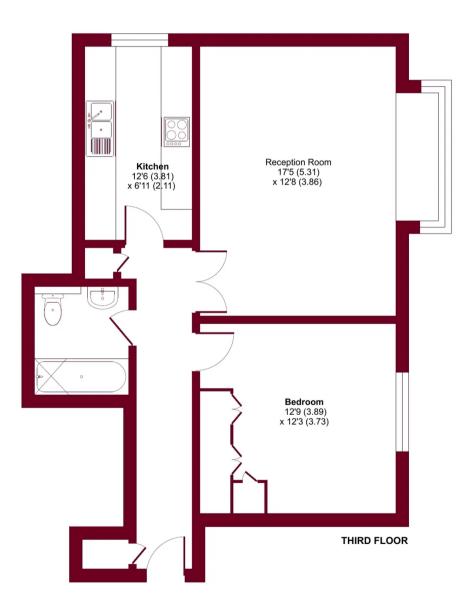

## Breakspear Road, Ruislip, HA4

Approximate Area = 645 sq ft / 60 sq m

For identification only - Not to scale