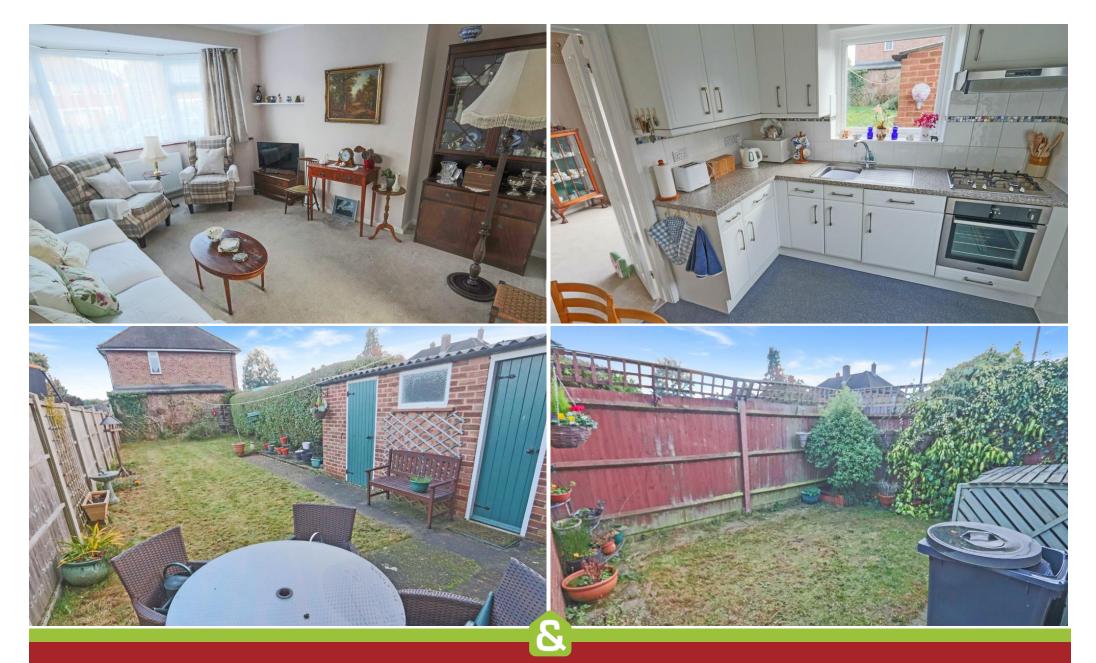

22 Waddington Avenue, Coulsdon, CR5 1QE - Price £535,000

22

SALES & LETTINGS

Situated in a popular level Old Coulsdon location this THREE BEDROOMED SEMI-DETACHED HOUSE offering WELL PROPORTIONED ACCOMMODATION with bright and spacious lounge, separate dining Room, kitchen/breakfast room, driveway parking, garage and own large gardens. Being sold with the benefit of NO ONWARD CHAIN. Located in a very popular and well-established residential area being conveniently placed near some delightful green belt countryside including Happy Valley and Farthing Downs nearby. The area is well served for several well-performing local schools and also boasts a local sixth form college, recreational facilities and churches and also benefits not only from the regular 466 bus route but also from the local 404 bus service to Caterham and Coulsdon Town. In addition to the local shops and transport links at Lacey Green and Old Coulsdon Village there is an excellent choice of shops, cafes and restaurants and two mainline railway stations located in Coulsdon Town.

- Three Bedrooms
- Shower Room
- Lounge
- Dining Room
- Kitchen/Breakfast Room
- Gas Central Heating
- Good Sized Rear Garden
- Garage
- Drive Way Parking
- Additional Garden Behind The Garage

Property Particulars: The particulars are produced in good faith and prepared as a general guide and do not constitute any part of a contract.