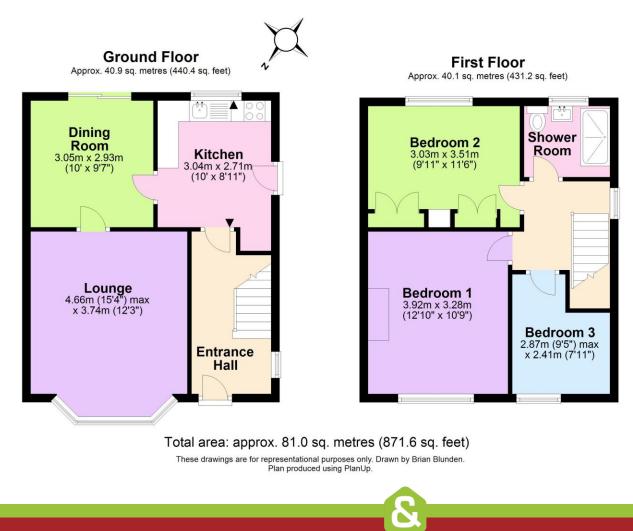

22 Waddington Avenue, Coulsdon, CR5 1QE - Price £535,000

22

SALES & LETTINGS

Situated in a popular level Old Coulsdon location this THREE BEDROOMED SEMI-DETACHED HOUSE offering WELL PROPORTIONED ACCOMMODATION with bright and spacious lounge, separate dining Room, kitchen/breakfast room, driveway parking, garage and own large gardens. Being sold with the benefit of NO ONWARD CHAIN. Located in a very popular and well-established residential area being conveniently placed near some delightful green belt countryside including Happy Valley and Farthing Downs nearby. The area is well served for several well-performing local schools and also boasts a local sixth form college, recreational facilities and churches and also benefits not only from the regular 466 bus route but also from the local 404 bus service to Caterham and Coulsdon Town. In addition to the local shops and transport links at Lacey Green and Old Coulsdon Village there is an excellent choice of shops, cafes and restaurants and two mainline railway stations located in Coulsdon Town.

- Three Bedrooms
- Shower Room
- Lounge
- Dining Room
- Kitchen/Breakfast Room
- Gas Central Heating
- Good Sized Rear Garden
- Garage
- Drive Way Parking
- Additional Garden Behind The Garage

Property Particulars: The particulars are produced in good faith and prepared as a general guide and do not constitute any part of a contract.