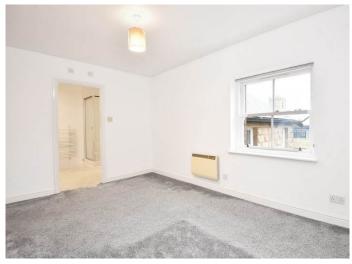

#### **BEDROOM 1**

A good-sized double room with window to side. Storage heater and door leading to –

#### **BEDROOM 2**

A further double bedroom with window to front and Juliet balcony. Storage heater.