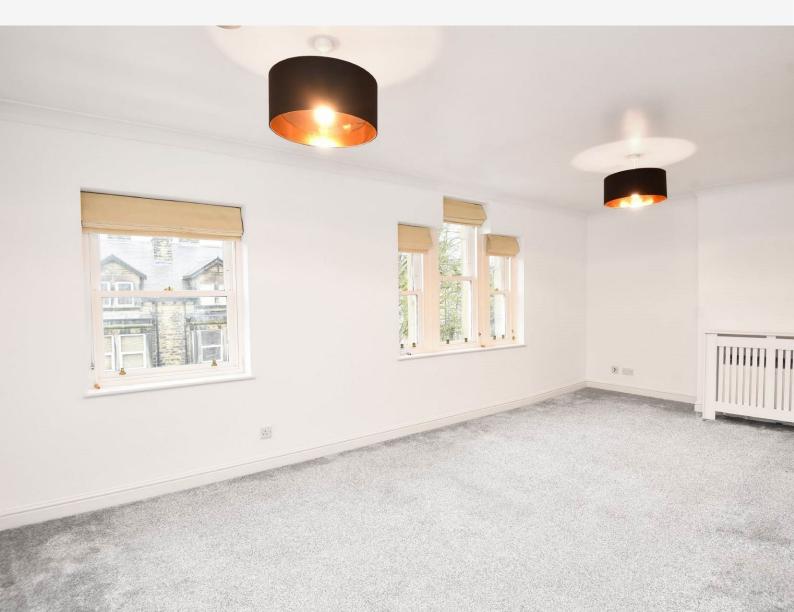

#### LIVING / DINING ROOM

A good-sized room with window to front. Two storage heaters. Space for dining table and chairs.