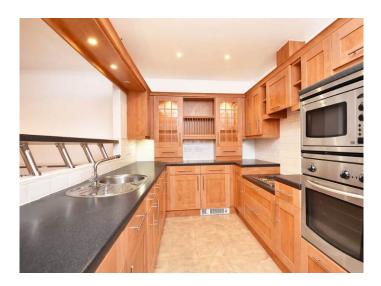

#### KITCHEN

Fitted with a range of modern wall and base units with integrated appliances including fridge / freezer, dishwasher, oven, microwave, hob with extractor hood above and washer dryer.