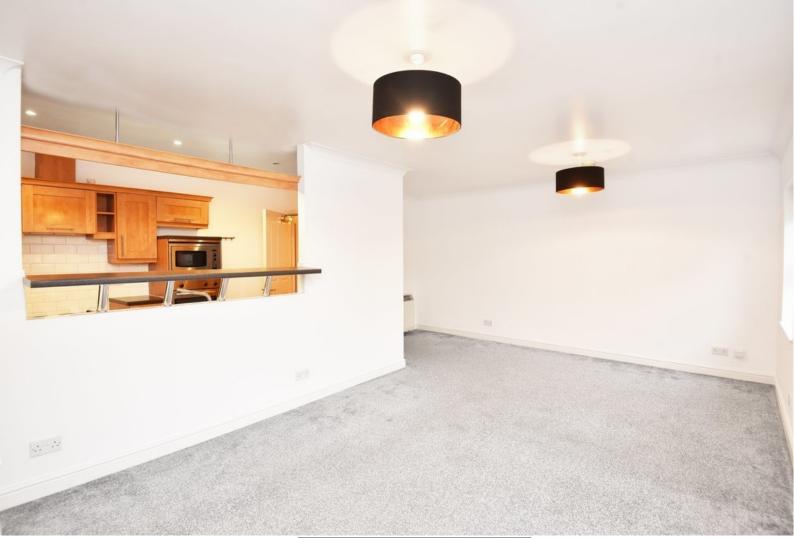

#### LIVING / DINING ROOM

A good-sized room with window to front. Two storage heaters. Space for dining table and chairs.

#### KITCHEN

Fitted with a range of modern wall and base units with integrated appliances including fridge / freezer, dishwasher, oven, microwave, hob with extractor hood above and washer dryer.