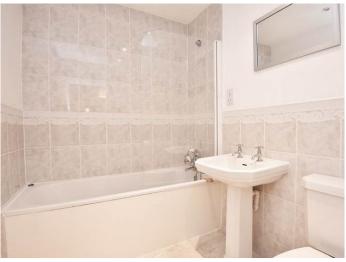

#### BATHROOM

Fitted with a white suite comprising low-flush WC, pedestal washbasin and panelled bath with shower above. Heated towel rail.