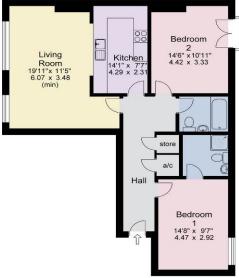

## SECOND FLOOR

ENTRANCE HALL

With storage heater and access to storage room and airing cupboard.

#### LIVING / DINING ROOM

A good-sized room with window to front. Two storage heaters. Space for dining table and chairs.

#### KITCHEN

Fitted with a range of modern wall and base units with integrated appliances including fridge / freezer, dishwasher, oven, microwave, hob with extractor hood above and washer dryer.

#### **BEDROOM 1**

A good-sized double room with window to side. Storage heater and door leading to –

#### **EN-SUITE SHOWER ROOM**

With low- flush WC, washbasin and separate shower cubicle. Heated towel rail.

#### **BEDROOM 2**

A further double bedroom with window to front and Juliet balcony. Storage heater.

#### BATHROOM

Fitted with a white suite comprising low-flush WC, pedestal washbasin and panelled bath with shower above. Heated towel rail.

#### Council Tax Band - D

Approx Gross Floor Area = 939 Sq. Feet = 87.05 Sq. Metres