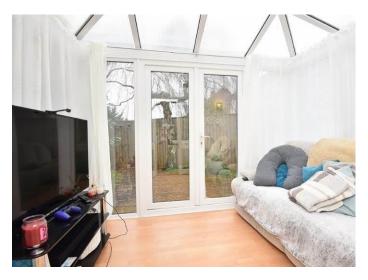

# CONSERVATORY

Providing a further sitting area with windows and glazed doors overlooking the garden.