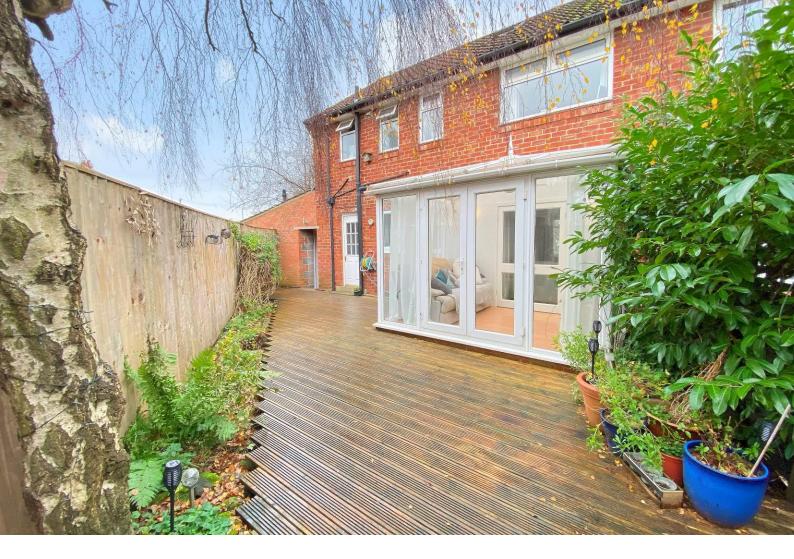

To the rear of the property, there is an enclosed garden with decked sitting area. The property is located in this sought after location on the south side of Harrogate, well served by an excellent range of amenities along Leeds Road and is within catchment of popular primary and secondary schools and is within a few minutes walk of Hornbeam Park railway station. **GROUND FLOOR** 

## OUTSIDE

The property occupies a generous plot and has a large driveway to the front providing ample off-road parking which leads to a garage. To the rear of the property, there is an attractive garden with decked sitting area.