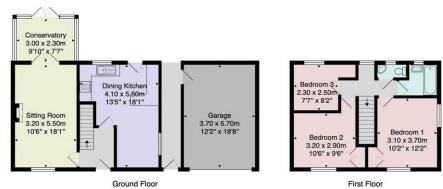

Tenure - Freehold

Council Tax Band - C

Total Area: 89.3 m<sup>2</sup> ... 961 ft<sup>2</sup> (excluding garage) All measurements are approximate and for display purposes only. No liability is accepted by either the agency or Box Property Solutions Ltd as to the exact measurements of the rooms. Box Property Solutions Ltd retains the copyright on this plan and allows agents to use it with agreed permission.