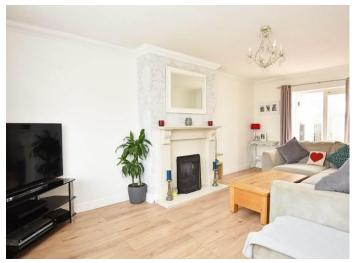

# A spacious reception room with attractive fireplace with living flame gas fire, glazed doors lead to a conservatory.