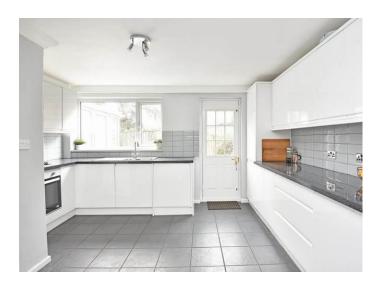

#### **DINING KITCHEN**

Spacious kitchen with dining area and glazed door leading to the garden. The modern fitted kitchen comprises a range of stylish wall and base units with gas hob and integrated oven and integrated appliances.