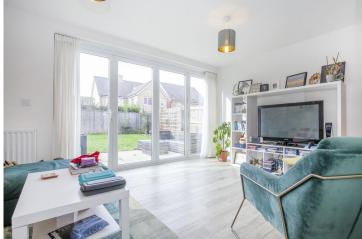

This stunning 3 bedroom detached house is immaculately presented throughout with a luxury finish and offered with furnishings if required. The expansive dual aspect kitchen/diner creates a beautiful hub to the property with doors opening to the generous WC and 16'3 lounge with bi-fold doors to the patio. Outside boasts a 31' max. rear garden, plus tandem off-road parking.

Open plan contemporary kitchen/dining space with integrated appliances

16'3 lounge with bi-fold doors opening to the patio

Ground floor WC, first floor family bathroom and en-suite to main bedroom

Gas central heating and double glazing