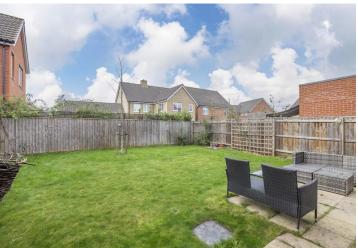

### OUTSIDE

To the front of the property is a lawned garden with a hedgerow border and a slightly sloping path leading to the front door. A tarmac drive can be found running adjacent to the property providing tandem off-road parking. A gate off the driveway leads through to the approx. 31' max. rear garden space benefitting from a generous patio and an area of lawn.

Tandem off-road parking to the side of the property

Enclosed rear garden with lawn and patio seating area

Ideally located for amenities, schools and road links

Available early January 2024!