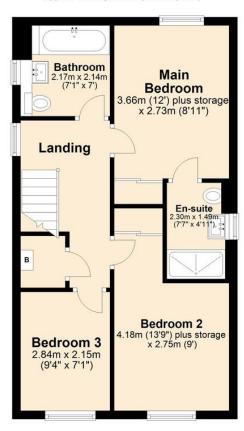

# **First Floor**

Approx. 45.9 sq. metres (493.7 sq. feet)

Total area: approx. 91.1 sq. metres (980.3 sq. feet)

Open plan contemporary kitchen/dining space with integrated appliances

16'3 lounge with bi-fold doors opening to the patio

Ground floor WC, first floor family bathroom and en-suite to main bedroom

Gas central heating and double glazing