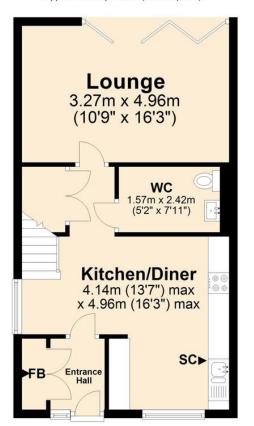

## **Ground Floor**

Approx. 45.2 sq. metres (486.6 sq. feet)

This stunning 3 bedroom detached house is immaculately presented throughout with a luxury finish and offered with furnishings if required. The expansive dual aspect kitchen/diner creates a beautiful hub to the property with doors opening to the generous WC and 16'3 lounge with bi-fold doors to the patio. Outside boasts a 31' max. rear garden, plus tandem off-road parking.

Serotine Avenue
Hethersett | Norwich | Norfolk | NR9 3PS
£1,400 pcm

Stylish 3 bedroom detached house in a popular location, offered with furnishings if required

3 bedrooms, 2 doubles with built-in storage

Open plan contemporary kitchen/dining space with integrated appliances

16'3 lounge with bi-fold doors opening to the patio

Ground floor WC, first floor family bathroom and en-suite to main bedroom

Gas central heating and double glazing