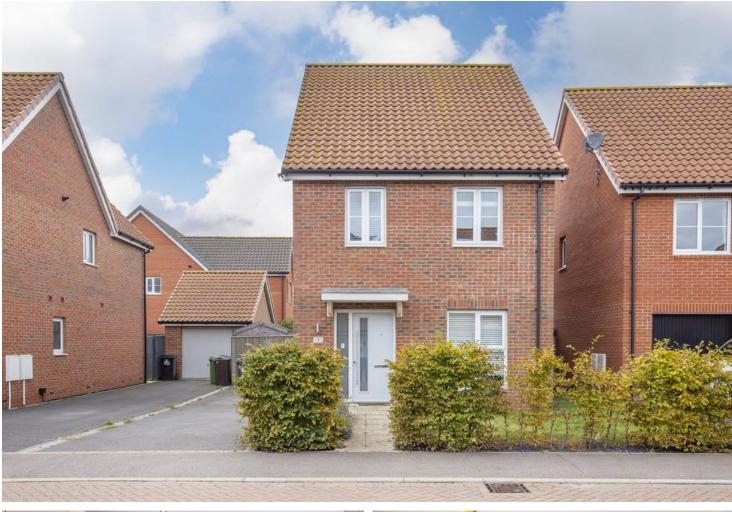

### OUTSIDE

To the front of the property is a lawned garden with a hedgerow border and a slightly sloping path leading to the front door. A tarmac drive can be found running adjacent to the property providing tandem off-road parking. A gate off the driveway leads through to the approx. 31' max. rear garden space benefitting from a generous patio and an area of lawn.

### **DIRECTIONS**

From Great Melton Road leaving the village of Hethersett turn on to the Heathfields Development via Natterers Road and take the second turning on to Horseshoe Road. Turn off onto Serotine Avenue and continue round the bend where the property can be found shortly on the left-hand side.

This stunning 3 bedroom detached house is immaculately presented throughout with a luxury finish and offered with furnishings if required. The expansive dual aspect kitchen/diner creates a beautiful hub to the property with doors opening to the generous WC and 16'3 lounge with bi-fold doors to the patio. Outside boasts a 31' max. rear garden, plus tandem off-road parking.

Serotine Avenue
Hethersett | Norwich | Norfolk | NR9 3PS
£1,400 pcm

Stylish 3 bedroom detached house in a popular location, offered with furnishings if required

3 bedrooms, 2 doubles with built-in storage