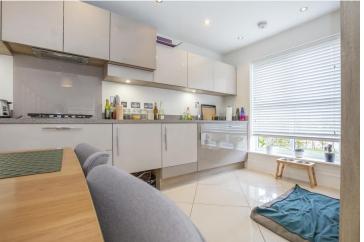

This stunning 3 bedroom detached house is immaculately presented throughout with a luxury finish and offered with furnishings if required. The expansive dual aspect kitchen/diner creates a beautiful hub to the property with doors opening to the generous WC and 16'3 lounge with bi-fold doors to the patio. Outside boasts a 31' max. rear garden, plus tandem off-road parking.

Open plan contemporary kitchen/dining space with integrated appliances

16'3 lounge with bi-fold doors opening to the patio

Ground floor WC, first floor family bathroom and en-suite to main bedroom

Gas central heating and double glazing