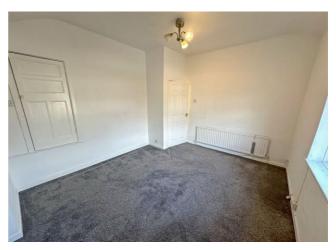

**Bedroom One** Built in cupboard, radiator and double glazed window.

Bedroom Two Laminate flooring, radiator and double glazed window.