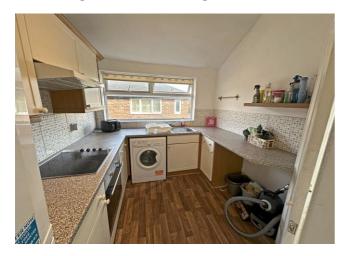

#### Kitchen

Matching base and wall units with work surfaces over, stainless steel sink with drainer and mixer tap, built in oven with four ring electric hob and extractor fan over, plumbing for a washing machine and double glazed window.