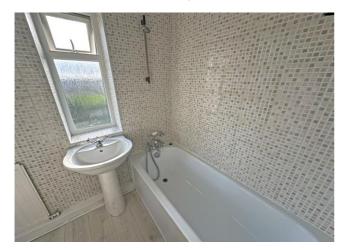

#### Bathroom

Three piece bathroom suite comprising of; panelled bath with mixer tap and shower attachment, pedestal hand wash basin and low level WC. Part tiled, laminate flooring, radiator and two frosted double glazed windows.