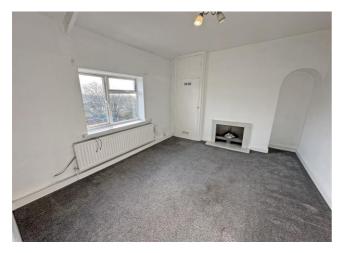

**Bedroom One** Built in cupboard, radiator and double glazed window.

Bedroom Two Laminate flooring, radiator and double glazed window.