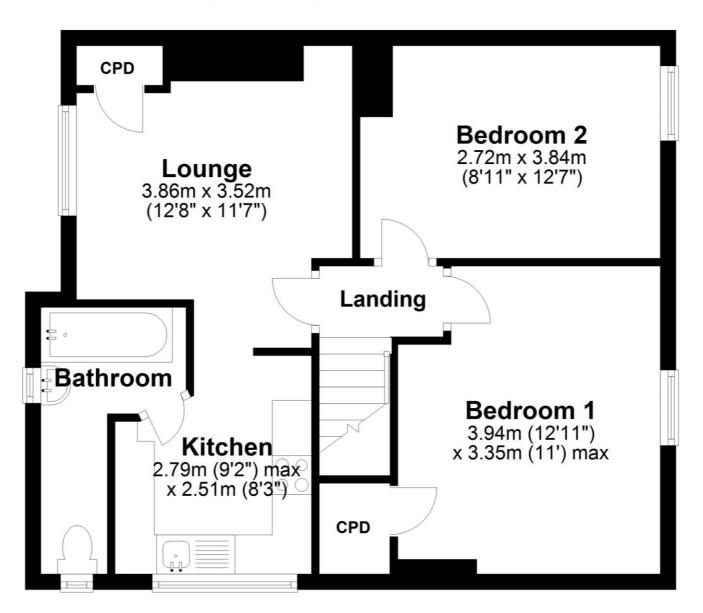

#### Entrance Lobby Stairs to first floor.

Landing Loft access and radiator.

#### Lounge

Built in cupboard, radiator and double glazed window.

#### Kitchen

Matching base and wall units with work surfaces over, stainless steel sink with drainer and mixer tap, built in oven with four ring electric hob and extractor fan over, plumbing for a washing machine and double glazed window.

**Bedroom One** Built in cupboard, radiator and double glazed window.

Bedroom Two Laminate flooring, radiator and double glazed window.

#### Bathroom

Three piece bathroom suite comprising of; panelled bath with mixer tap and shower attachment, pedestal hand wash basin and low level WC. Part tiled, laminate flooring, radiator and two frosted double glazed windows.

## **First Floor**

Approx. 51.9 sq. metres (558.9 sq. feet)

Total area: approx. 51.9 sq. metres (558.9 sq. feet)

The floor plan is for illustrative purposes and is not to scale. Where measurements are shown, these are approximate and should not be relied upon. Sanitary ware and kitchen fittings are representative only and approximate to actual position, shape and style. No liability is accepted in respect of any consequential loss arising from the use of this plan.