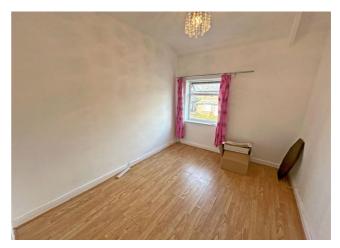

**Bedroom One** Built in cupboard, radiator and double glazed window.

Bedroom Two Laminate flooring, radiator and double glazed window.