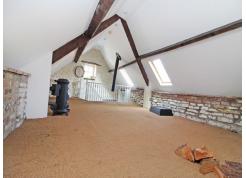

# **FIRST FLOOR GALLERY**

The open plan first floor serves as additional showroom/ gallery space with exposed chalk and brick walls.

**Ground Floor** 

Sales/Showroom

**Area** 4.34m x 7.23m (14'3" x 23'9")