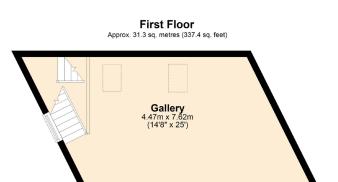

# **FIRST FLOOR GALLERY**

The open plan first floor serves as additional showroom/ gallery space with exposed chalk and brick walls.

**Ground Floor** 

Sales/Showroom

**Area** 4.34m x 7.23m (14'3" x 23'9")

Total area: approx. 62.7 sq. metres (674.8 sq. feet)