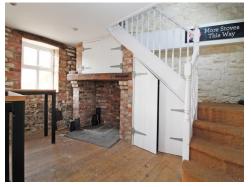

# SALES/SHOWROOM AREA

With wooden flooring, exposed chalk and brick walls, rustic brick fireplace with flue for a log burner, storage cupboard, inset ceiling spot lights and rear door to a small yard.

# **FIRST FLOOR GALLERY**

The open plan first floor serves as additional showroom/ gallery space with exposed chalk and brick walls.

**Ground Floor** 

Sales/Showroom

**Area** 4.34m x 7.23m (14'3" x 23'9")