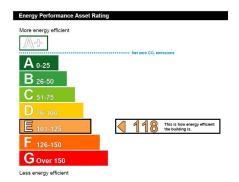

ceiling spot lights and rear door to a small yard.

# **FIRST FLOOR GALLERY**

The open plan first floor serves as additional showroom/ gallery space with exposed chalk and brick walls.

**Ground Floor** 

Sales/Showroom

**Area** 4.34m x 7.23m (14'3" x 23'9")









Total area: approx. 62.7 sq. metres (674.8 sq. feet)

# **OUTSIDE**

Small rear yard suitable for bin storage with a right of pedestrian access to it over the neighbouring property.

# **LEASE**

By negotiation. Offers for the premises are invited based on an asking rent of £5,200 pa.

# **SERVICES**

Mains electricity is connected. Mains water and drainage are available in the Village.

# **TENURE**

Leasehold with vacant possession upon completion.

# VIEWING

Strictly by appointment with the sole agents on 01377 241919.



56 Market Place, Driffield, YO25 6AW | 01377 241919 | www.dee-atkinson-harrison.co.uk

Disclaimer: Dee Atkinson & Harrison for themselves and for the vendors or lessors of this property, whose Agents they are, give notice that these particulars are produced in good faith, are set out as a general guide only and do not constitute any part of a Contract. No person in the employment of Dee Atkinson & Harrison has any authority to make any representation or warranty whatever in relation to this property.