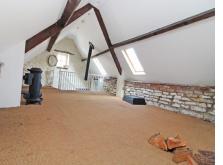

# **FIRST FLOOR GALLERY**

The open plan first floor serves as additional showroom/ gallery space with exposed chalk and brick walls.

**Ground Floor** 

Sales/Showroom

**Area** 4.34m x 7.23m (14'3" x 23'9")