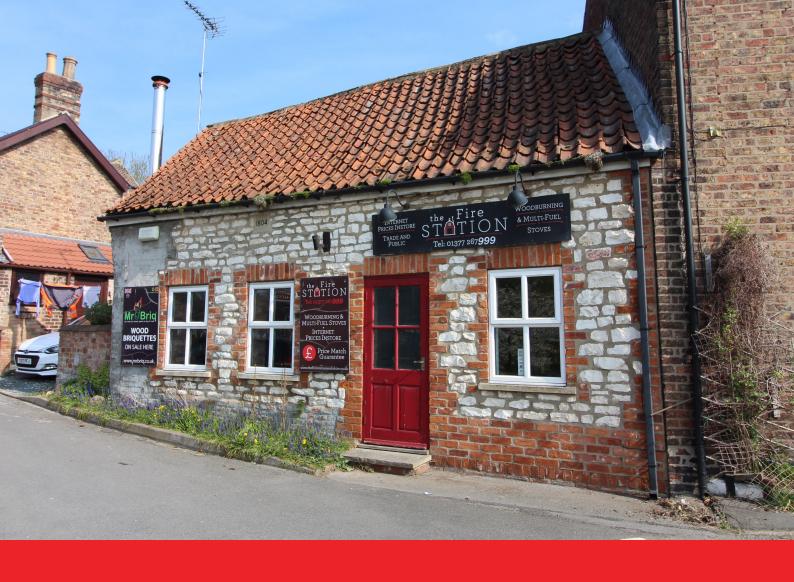

# Chalk Barn, Church Lane, Langtoft, East Yorkshire, YO25 3TN AN ATTRACTIVE CHALK AND BRICK SALE/SHOWROOM PREMISES WITH FULL PLANNING CONSENT FOR CHANGE OF USE TO A HOT FOOD TAKEAWAY AND CAFE.

# **DESCRIPTION**

Chalk Barn had for many years been run as a successful showroom for a local Log Burner sales business BUT HAS RECENTLY BEEN GRANTED PLANNING CONSENT FOR THE CHANGE OF USE TO A HOT FOOD TAKEAWAY AND CAFE. The ongoing tenant will be responsible for carrying out all alterations necessary to facilitate the change of use at their own expense. Alternatively the premises can continue to be used as a showroom.

# LOCATION

Located in a high profile position within the Wolds Village of Langtoft, opposite the Village Green and with good visibility from the busy B1249 Driffield to Scarborough Road, this attractive building is available immediately.

# SALES/SHOWROOM AREA

With wooden flooring, exposed chalk and brick walls, rustic brick fireplace with flue for a log burner, storage cupboard, inset ceiling spot lights and rear door to a small yard.