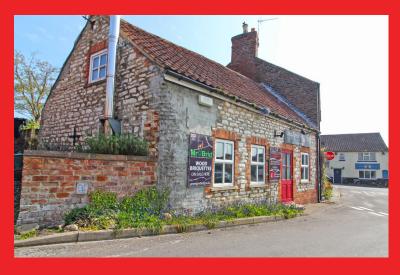

# LOCATION

Located in a high profile position within the Wolds Village of Langtoft, opposite the Village Green and with good visibility from the busy B1249 Driffield to Scarborough Road, this attractive building is available immediately.

# **OUTSIDE**

Small rear yard suitable for bin storage with a right of pedestrian access to it over the neighbouring property.