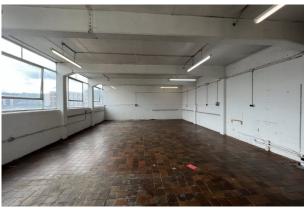

# WORKSHOP / STORAGE UNITS TO LET

416 to 1,176 sq ft

(38.65 to 109.25 sq m)

- Solid concrete floor
- Loading facilities to the rear
- Two goods & passenger lifts
- Electricity in each unit
- Toilets on each floor
- Flexible lease
- Opposite Aldi and Desbox

The Vernon Building is located on Westbourne Street, off Desborough Road approximately  $\frac{1}{2}$  a mile from High Wycombe town centre.

The property offers a range of business units over five floors. There are two goods and passenger lifts as well as loading facilities at the rear. Each unit has a solid concrete floor and strip lighting. There is electricity to each unit and ladies and gents toilets on each floor.

#### Accommodation

| Name      | sq ft | Rent          | Service charge | Availability |
|-----------|-------|---------------|----------------|--------------|
| Unit - 11 | 925   | £9,250 /annum | £2 /sq ft      | Available    |
| Unit - 18 | 1,176 | £8,820 /annum | £2 /sq ft      | Available    |
| Unit - 32 | 1,176 | £8,820 /annum | £2 /sq ft      | Available    |
| Unit - 31 | 416   | £5,000 /annum | £2 /sq ft      | Available    |
| Total     | 3,693 |               |                |              |