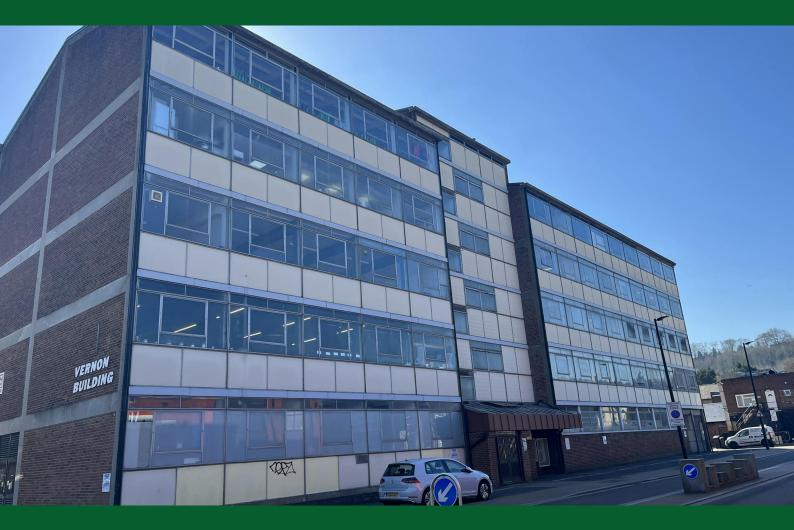

## **Vernon Building**

Westbourne Street, High Wycombe, HP11 2PX

### Vernon Building, Westbourne Street, High Wycombe, HP11 2PX

The Vernon Building is located on Westbourne Street, off Desborough Road approximately  $\frac{1}{2}$  a mile from High Wycombe town centre.

The property offers a range of business units over five floors. There are two goods and passenger lifts as well as loading facilities at the rear. Each unit has a solid concrete floor and strip lighting. There is electricity to each unit and ladies and gents toilets on each floor.