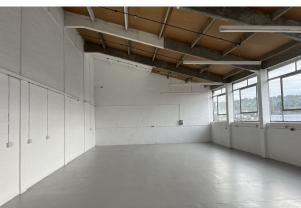

# WORKSHOP / STORAGE UNITS TO LET

416 to 1,176 sq ft

(38.65 to 109.25 sq m)

- Solid concrete floor
- Loading facilities to the rear
- Two goods & passenger lifts
- Electricity in each unit
- Toilets on each floor
- Flexible lease
- Opposite Aldi and Desbox

The Vernon Building is located on Westbourne Street, off Desborough Road approximately  $\frac{1}{2}$  a mile from High Wycombe town centre.

The property offers a range of business units over five floors. There are two goods and passenger lifts as well as loading facilities at the rear. Each unit has a solid concrete floor and strip lighting. There is electricity to each unit and ladies and gents toilets on each floor.

#### Accommodation

| Name      | sq ft | Rent          | Service charge | Availability |
|-----------|-------|---------------|----------------|--------------|
| Unit - 11 | 925   | £9,250 /annum | £2 /sq ft      | Available    |
| Unit - 18 | 1,176 | £8,820 /annum | £2 /sq ft      | Available    |
| Unit - 32 | 1,176 | £8,820 /annum | £2 /sq ft      | Available    |
| Unit - 31 | 416   | £5,000 /annum | £2 /sq ft      | Available    |
| Total     | 3,693 |               |                |              |