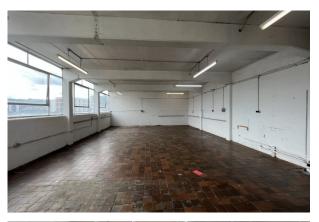

#### Description

The Vernon Building is located on Westbourne Street, off Desborough Road approximately  $\frac{1}{2}$  a mile from High Wycombe town centre.

The property offers a range of business units over five floors. There are two goods and passenger lifts as well as loading facilities at the rear. Each unit has a solid concrete floor and strip lighting. There is electricity to each unit and ladies and gents toilets on each floor.

#### Accommodation

| Name      | sq ft | Rent          | Service charge | Availability |  |
|-----------|-------|---------------|----------------|--------------|--|
| Unit - 11 | 925   | £9,250 /annum | £2 /sq ft      | Under Offer  |  |
| Unit - 32 | 1,176 | £8,820 /annum | £2 /sq ft      | Under Offer  |  |
| Unit - 31 | 416   | £5,000 /annum | £2 /sq ft      | Available    |  |
| Total     | 2,517 |               |                |              |  |