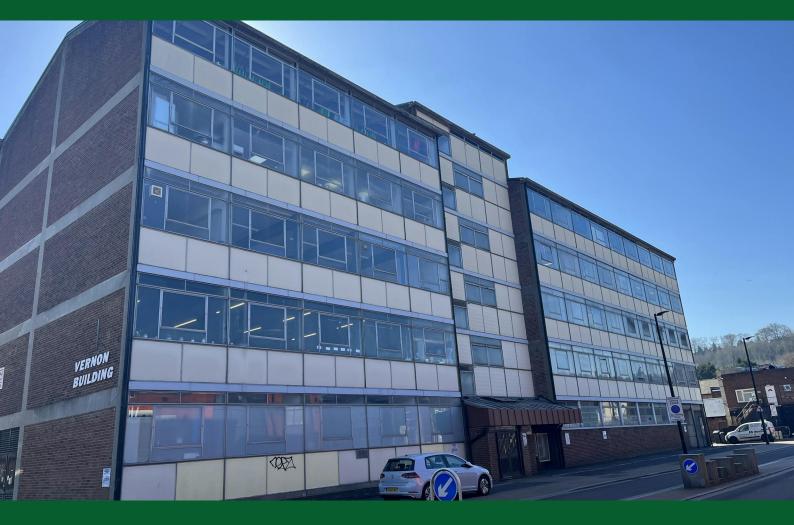

# Vernon Building Westbourne Street, High Wycombe, HP11 2PX

# Vernon Building, Westbourne Street, High Wycombe, HP11 2PX

#### Description

The Vernon Building is located on Westbourne Street, off Desborough Road approximately  $\frac{1}{2}$  a mile from High Wycombe town centre.

The property offers a range of business units over five floors. There are two goods and passenger lifts as well as loading facilities at the rear. Each unit has a solid concrete floor and strip lighting. There is electricity to each unit and ladies and gents toilets on each floor.