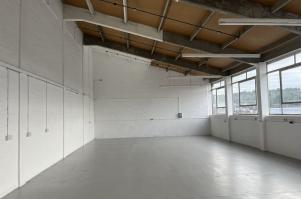

#### Description

The Vernon Building is located on Westbourne Street, off Desborough Road approximately  $\frac{1}{2}$  a mile from High Wycombe town centre.

The property offers a range of business units over five floors. There are two goods and passenger lifts as well as loading facilities at the rear. Each unit has a solid concrete floor and strip lighting. There is electricity to each unit and ladies and gents toilets on each floor.

#### Accommodation

| Name      | sq ft | Rent          | Service charge | Availability |  |
|-----------|-------|---------------|----------------|--------------|--|
| Unit - 11 | 925   | £9,250 /annum | £2 /sq ft      | Under Offer  |  |
| Unit - 32 | 1,176 | £8,820 /annum | £2 /sq ft      | Under Offer  |  |
| Unit - 31 | 416   | £5,000 /annum | £2 /sq ft      | Available    |  |
| Total     | 2,517 |               |                |              |  |