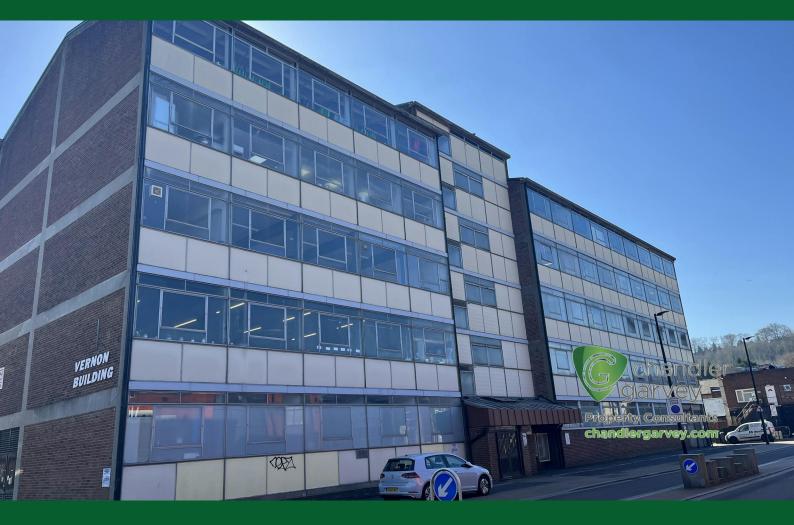

### Vernon Building Westbourne Street, High Wycombe, HP11 2PX

### Vernon Building, Westbourne Street, High Wycombe, HP11 2PX

#### Description

The Vernon Building is located on Westbourne Street, off Desborough Road approximately  $\frac{1}{2}$  a mile from High Wycombe town centre.

The property offers a range of business units over five floors. There are two goods and passenger lifts as well as loading facilities at the rear. Each unit has a solid concrete floor and strip lighting. There is electricity to each unit and ladies and gents toilets on each floor.