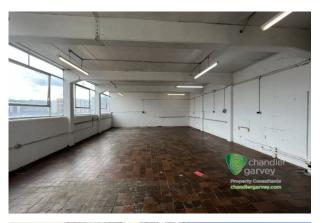

## WORKSHOP / STORAGE UNITS TO LET

**416 to 925 sq ft** (38.65 to 85.94 sq m)

- Solid concrete floor
- Loading facilities to the rear
- Two goods & passenger lifts
- Electricity in each unit
- Toilets on each floor
- Flexible lease
- Opposite Aldi and Desbox

#### Description

The Vernon Building is located on Westbourne Street, off Desborough Road approximately  $\frac{1}{2}$  a mile from High Wycombe town centre.

The property offers a range of business units over five floors. There are two goods and passenger lifts as well as loading facilities at the rear. Each unit has a solid concrete floor and strip lighting. There is electricity to each unit and ladies and gents toilets on each floor.

#### Accommodation

| Name      | sq ft | Rent          | Service charge | Availability |  |
|-----------|-------|---------------|----------------|--------------|--|
| Unit - 11 | 925   | £9,250 /annum | £2 /sq ft      | Available    |  |
| Unit - 31 | 416   | £5,000 /annum | £2 /sq ft      | Available    |  |
| Unit - 32 | 1,176 | £8,820 /annum | £2 /sq ft      | Under Offer  |  |
| Total     | 2 517 |               |                |              |  |