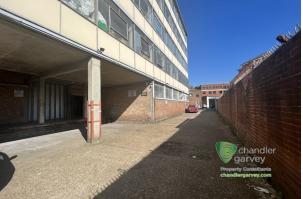

## WORKSHOP / STORAGE UNITS TO LET

**416 to 925 sq ft** (38.65 to 85.94 sq m)

- Solid concrete floor
- Loading facilities to the rear
- Two goods & passenger lifts
- Electricity in each unit
- Toilets on each floor
- Flexible lease
- Opposite Aldi and Desbox

#### Description

The Vernon Building is located on Westbourne Street, off Desborough Road approximately  $\frac{1}{2}$  a mile from High Wycombe town centre.

The property offers a range of business units over five floors. There are two goods and passenger lifts as well as loading facilities at the rear. Each unit has a solid concrete floor and strip lighting. There is electricity to each unit and ladies and gents toilets on each floor.