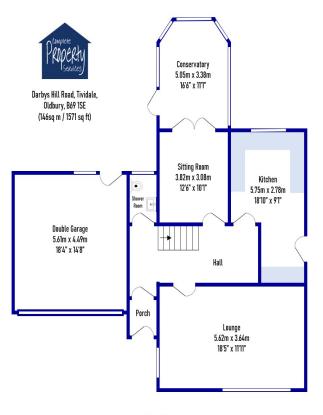

**Properties get a rating from A (best) to G (worst) and a score.** The better the rating and score, the lower your energy bills are likely to be.

Ground Floor (65sq m / 700sq ft)

First Floor (81sq m / 871sq ft)

Whilst every attempt has been made by Complete Property Services to ensure the accuracy of the floorplan contained here, measurements of doors, windows, rooms and any other ferens are approximate, and no responsibility is taken for any exp., minision or mis-indement. The services, systems and appliances shown have not been tested and no guarantees as to their operability or efficiency can be given.