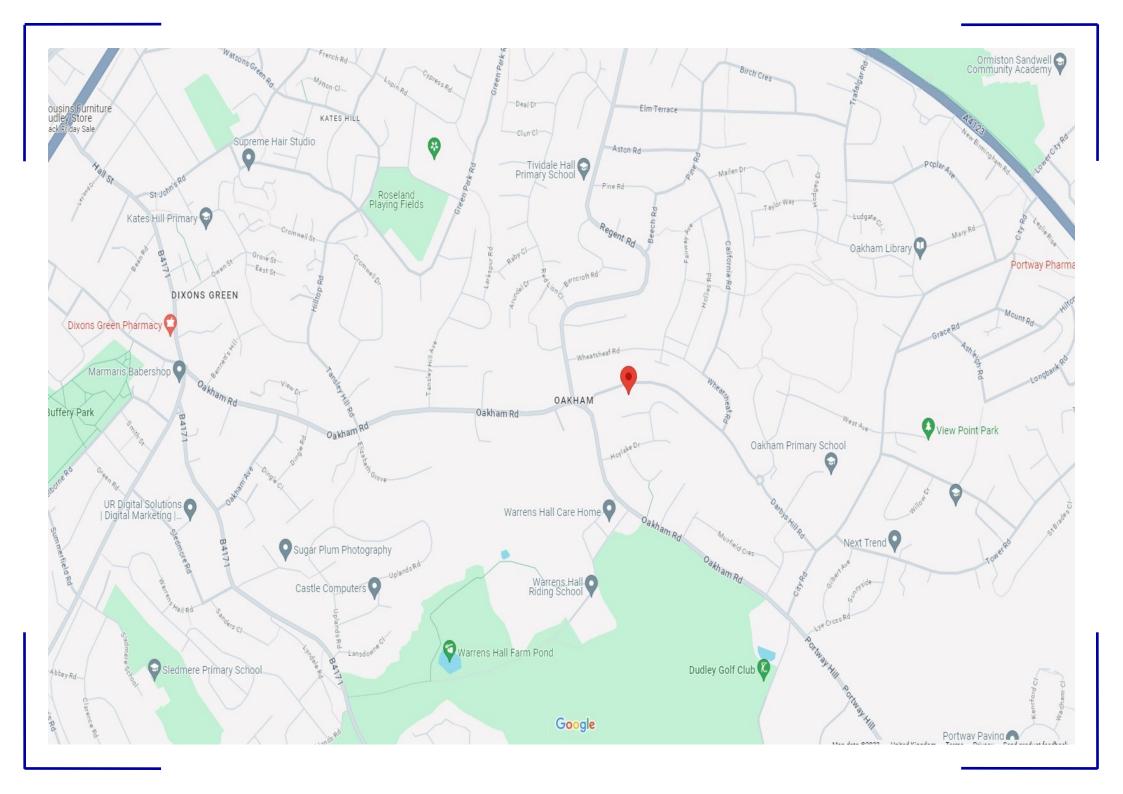

## **Darbys Hill Road, Tividale, Oldbury**

**№** B69 1SE

Offers in the region of £575,000

Page 1: Overview

Pages 2-6: Photos

Page 7: Map & Nearby

Page 8: EPC & Floor Plan

**Key Facts** 