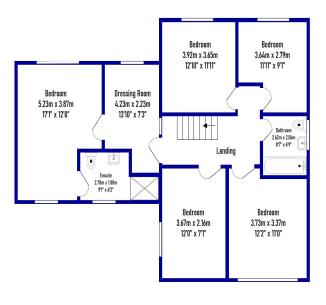

**Properties get a rating from A (best) to G (worst) and a score.** The better the rating and score, the lower your energy bills are likely to be.

Ground Floor (65sq m / 700sq ft)

First Floor (81sq m / 871sq ft)

Whilst every attempt has been made by Complete Property Services to ensure the accuracy of the floorplan contained here, measurements of doors, windows, rooms and any other ferens are approximate, and no responsibility is taken for any exp., minision or mis-indement. The services, systems and appliances shown have not been tested and no guarantees as to their operability or efficiency can be given.