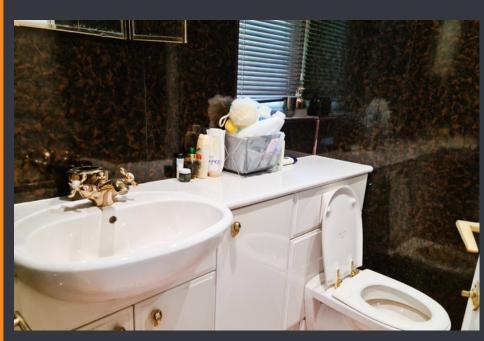

#### EN SUITE

Brown marble effect wall panelling, contemporary tiles to floor and opaque single double glazed window to the front. The suite comprises a low flush white W.C, White wash hand basin and built in vanity unit underneath. A walk in power shower is located in the corner of the en-suite and benefits from several body jets and a folding seat.