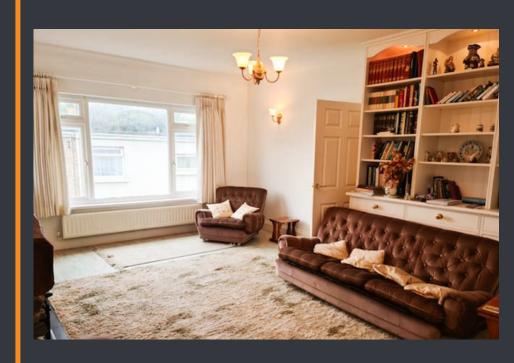

#### LOUNGE (6.09m x 3.95m)

A spacious area with a large double glazed UPVC window to front elevation providing views of Aberystwyth town. Radiator and power points. To the rear of the room is an open plan dining area with double doors to the rear elevation of the property. Communicating doors lead to the kitchen and conservatory.