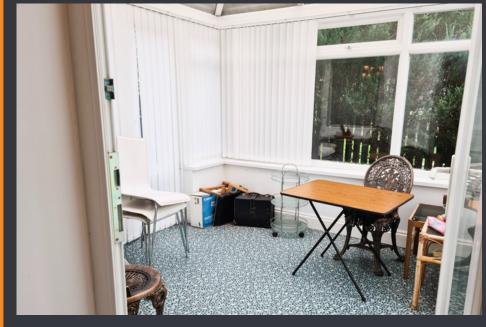

#### CONSERVATORY (2.86m x 2.68m)

The conservatory can be entered inside the property through a door from the lounge. The conservatory comprises of double glazed white UPVC windows all round, double glazed French doors leading to the front garden, polycarbonate glazed roof, mosaic pattern flooring.