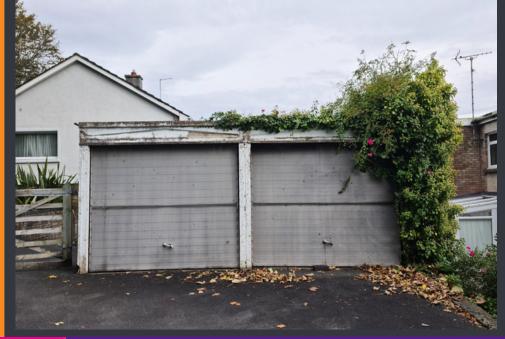

#### GARAGE

Entrance to the garage through the up and over garage door or through the UPVC door to the side. The garage is a spacious area that could easily be converted into another room of your choice, subject to the necessary planning permissions. A door to the rear of the garage leads into the utility room with various power points and kitchen units installed, also plumbing for washing machine or other white goods.