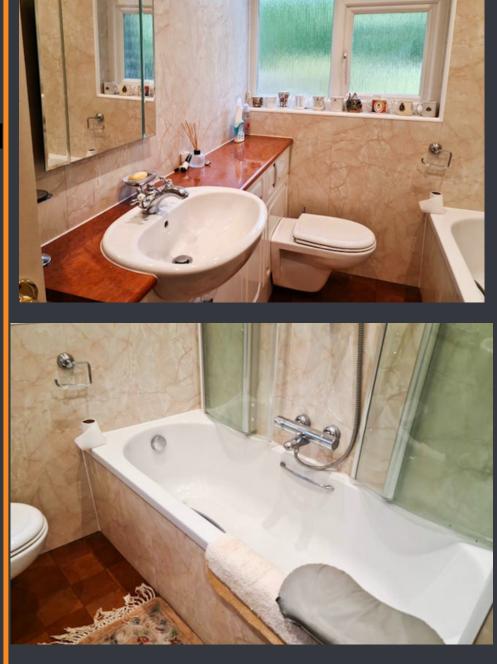

#### BATHROOM

Bathroom has double opaque windows to the front elevation providing privacy, marble effect wall panelling and tiled flooring. The bathroom comprises of a low flush W.C and white wash hand basin with built in vanity unit below, white bath with an overhead shower and sliding glass doors. There is also a white double towel heater located just behind the door.