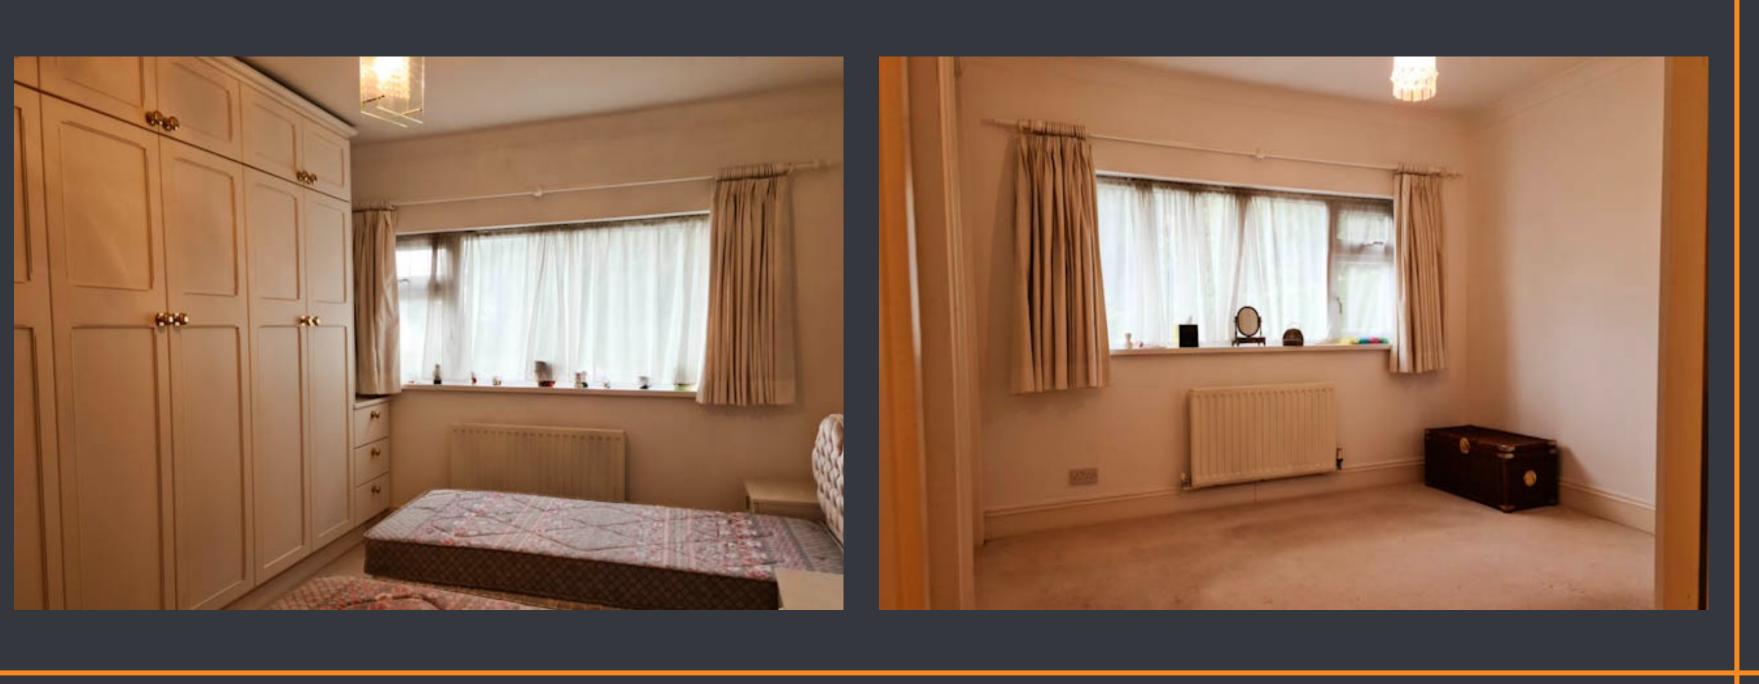

#### MASTER BEDROOM (4.47m x 3.33m)

Double glazed large UPVC window to the front elevation looking out to the side of the property with radiator beneath. The master bedroom benefits from a very spacious built in wardrobe providing plenty of storage for clothing or other items.

#### BEDROOM TWO (3.02m x 3.51m)

The front double bedroom benefits from a double glazed UPVC window that looks out to the side elevation of the property overlooking the drive. Two large built in double wardrobes.