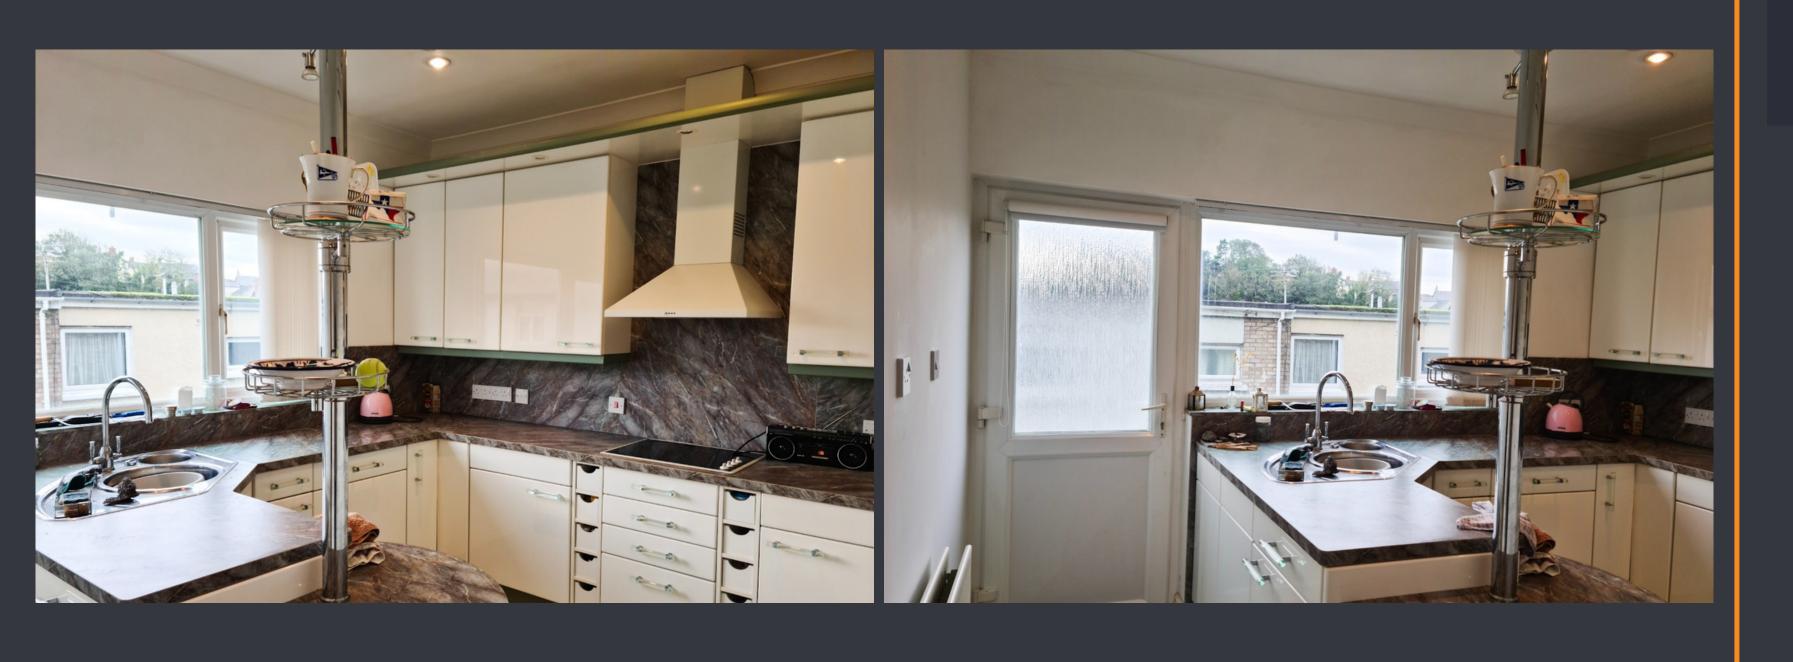

#### KITCHEN (3.57m x 3.08m)

The kitchen is located to the rear of the property and benefits from a double glazed white UPVC window to the rear elevation with views of the back of the property. A white UPVC door to the rear of the kitchen leads you to steps that go down to the rear garden area and utility room and garage. The kitchen consists of white base level and eye level units, marble effect worktop, Neff appliances including a built in oven, microwave, electric hob, extractor fan and a stainless steel sink and drainer. Built in cupboard housing the hot water tank.