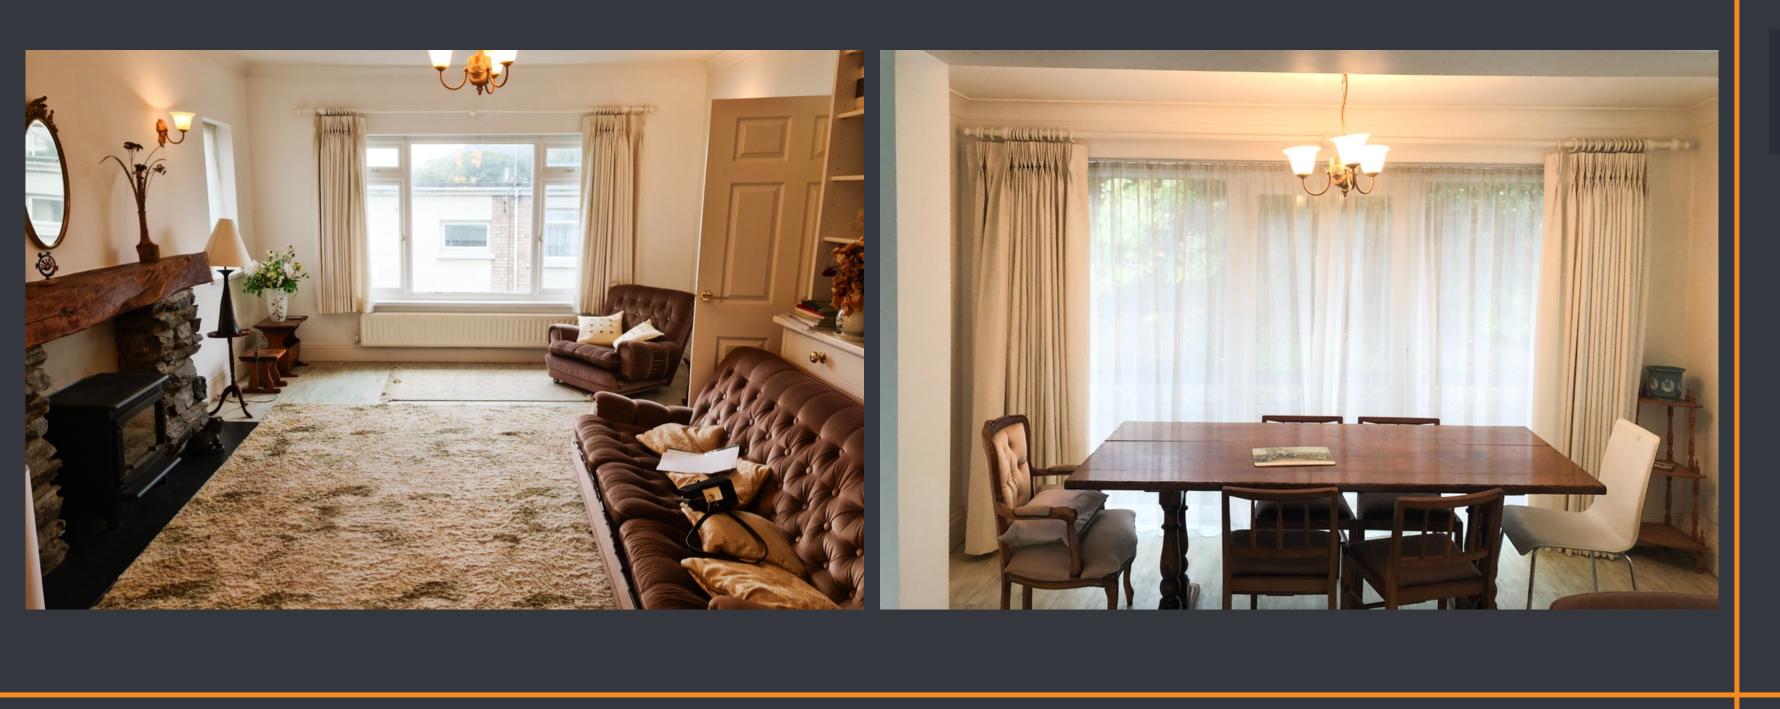

#### LOUNGE (6.09m x 3.95m)

A spacious area with a large double glazed UPVC window to front elevation providing views of Aberystwyth town. Radiator and power points. To the rear of the room is an open plan dining area with double doors to the rear elevation of the property. Communicating doors lead to the kitchen and conservatory.

DINING AREA (3.78m x 1.85m) This area is located to the front of the property and is entered through an open archway from the lounge, large glazed door and glazed sidelights leading to the front garden.