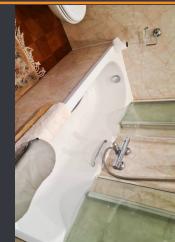

#### **EN SUITE**

body jets and a folding seat. underneath. A walk in power shower is located in the corner of the en-suite and benefits from several to the front. The suite comprises a low flush white W.C, White wash hand basin and built in vanity unit Brown marble effect wall panelling, contemporary tiles to floor and opaque single double glazed window