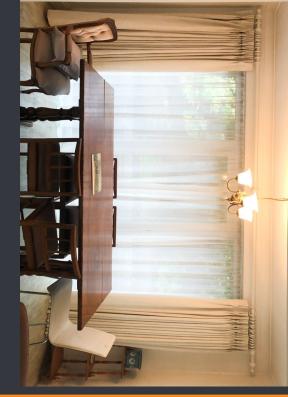

archway from the lounge, large glazed door and glazed sidelights leading to the front garden. DINING AREA  $(3.78 \, \text{m} \times 1.85 \, \text{m})$  This area is located to the front of the property and is entered through an open