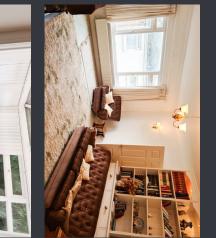

#### LOUNGE (6.09m x 3.95m)

elevation of the property. Communicating doors lead to the kitchen and conservatory Radiator and power points. To the rear of the room is an open plan dining area with double doors to the rear A spacious area with a large double glazed UPVC window to front elevation providing views of Aberystwyth town.

archway from the lounge, large glazed door and glazed sidelights leading to the front garden. DINING AREA  $(3.78 \, \text{m} \times 1.85 \, \text{m})$  This area is located to the front of the property and is entered through an open