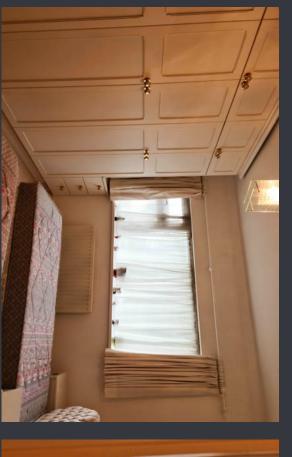

### CONSERVATORY (2.86m x 2.68m)

glazed roof, mosaic pattern flooring, double glazed white UPVC windows all round, double glazed French doors leading to the front garden, polycarbonate The conservatory can be entered inside the property through a door from the lounge. The conservatory comprises of