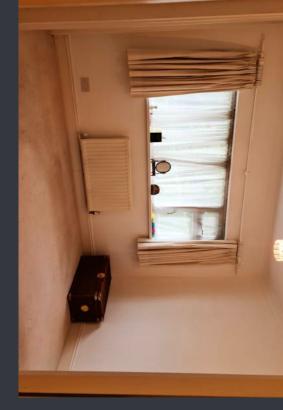

### CONSERVATORY (2.86m x 2.68m)

glazed roof, mosaic pattern flooring, double glazed white UPVC windows all round, double glazed French doors leading to the front garden, polycarbonate The conservatory can be entered inside the property through a door from the lounge. The conservatory comprises of