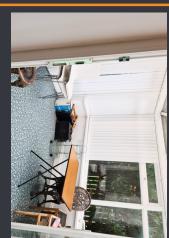

### CONSERVATORY (2.86m x 2.68m)

glazed roof, mosaic pattern flooring, double glazed white UPVC windows all round, double glazed French doors leading to the front garden, polycarbonate The conservatory can be entered inside the property through a door from the lounge. The conservatory comprises of

### OUTSIDE OF PROPERTY

mature trees, small side lawn leading down from the conservatory. vehicles. A wooden five bar gate to the front of the property, flower beds to the front elevation and The outside of this lovely bungalow consists of a tarmac patio area and ample space to park severa