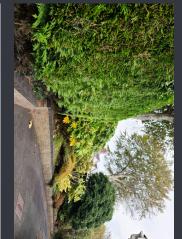

### OUTSIDE OF PROPERTY

mature trees, small side lawn leading down from the conservatory. vehicles. A wooden five bar gate to the front of the property, flower beds to the front elevation and The outside of this lovely bungalow consists of a tarmac patio area and ample space to park severa