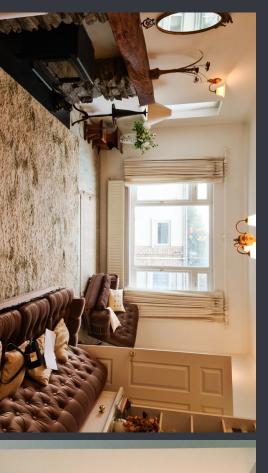

#### LOUNGE (6.09m x 3.95m)

elevation of the property. Communicating doors lead to the kitchen and conservatory Radiator and power points. To the rear of the room is an open plan dining area with double doors to the rear A spacious area with a large double glazed UPVC window to front elevation providing views of Aberystwyth town.

archway from the lounge, large glazed door and glazed sidelights leading to the front garden. DINING AREA  $(3.78 \, \text{m} \times 1.85 \, \text{m})$  This area is located to the front of the property and is entered through an open