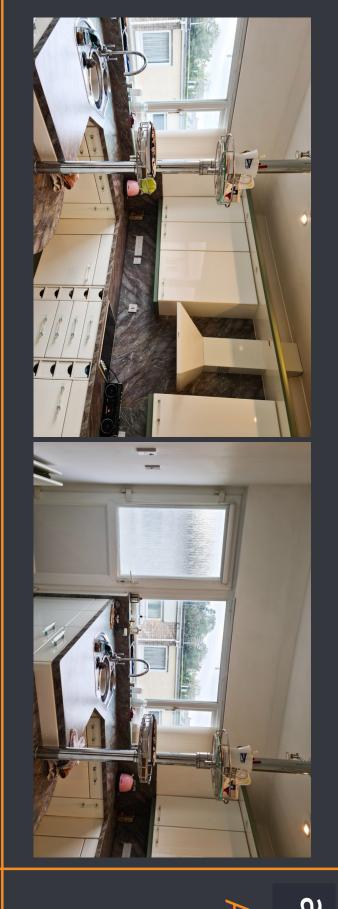

### KITCHEN (3.57m x 3.08m)

extractor fan and a stainless steel sink and drainer. Built in cupboard housing the hot water tank. and eye level units, marble effect worktop, Neff appliances including a built in oven, microwave, electric hob, steps that go down to the rear garden area and utility room and garage. The kitchen consists of white base leve rear elevation with views of the back of the property. A white UPVC door to the rear of the kitchen leads you to The kitchen is located to the rear of the property and benefits from a double glazed white UPVC window to the