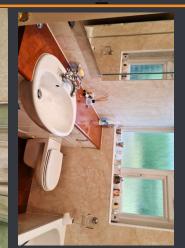

#### **BATHROOM**

and tiled flooring. The bathroom comprises of a low flush W.C and white wash hand basin with built in vanity unit below, white bath with an overhead shower and sliding glass doors. There is also a white double towel Bathroom has double opaque windows to the front elevation providing privacy, marble effect wall panelling heater located just behind the door