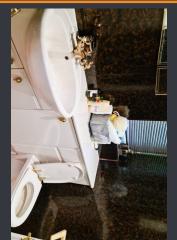

#### **BATHROOM**

and tiled flooring. The bathroom comprises of a low flush W.C and white wash hand basin with built in vanity unit below, white bath with an overhead shower and sliding glass doors. There is also a white double towel Bathroom has double opaque windows to the front elevation providing privacy, marble effect wall panelling heater located just behind the door