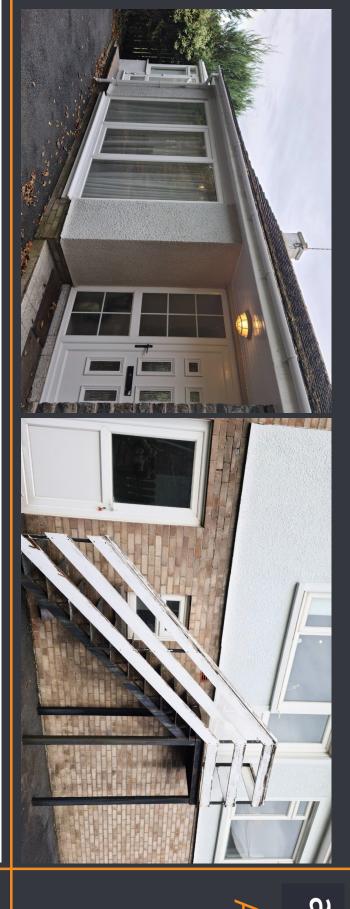

### OUTSIDE OF PROPERTY

mature trees, small side lawn leading down from the conservatory. vehicles. A wooden five bar gate to the front of the property, flower beds to the front elevation and The outside of this lovely bungalow consists of a tarmac patio area and ample space to park severa

#### GARAGE

other white goods. room with various power points and kitchen units installed, also plumbing for washing machine or subject to the necessary planning permissions. A door to the rear of the garage leads into the utility The garage is a spacious area that could easily be converted into another room of your choice Entrance to the garage through the up and over garage door or through the UPVC door to the side.