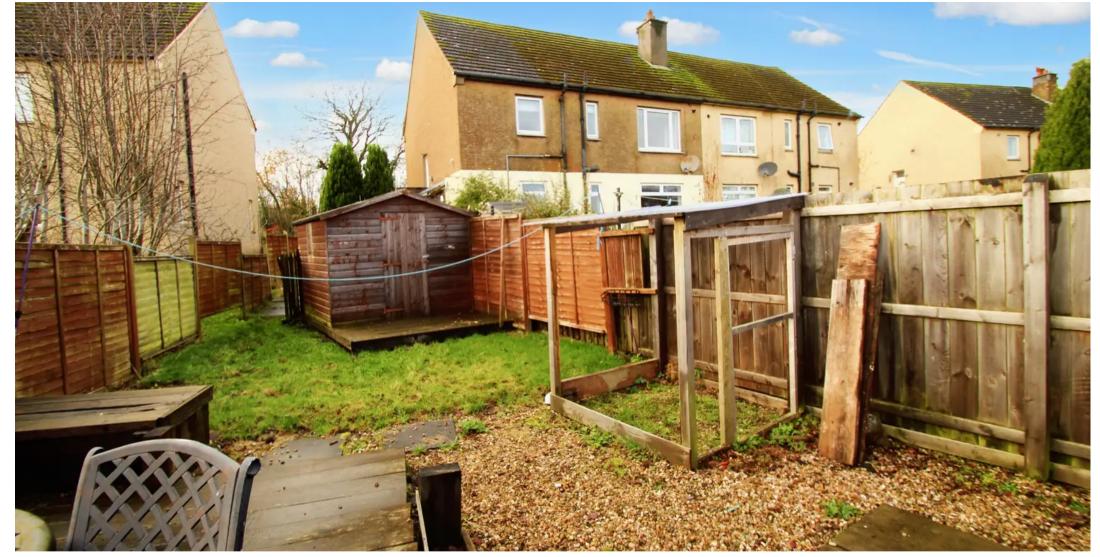

## Winchburgh, Broxburn

Spacious Upper Flat with open views in popular Winchburgh. Enclosed garden, decked patio, shed, and gate to parkland. 2 double bedrooms, lounge, kitchen, shower room. Gas central heating, UPVC double glazed windows and door.

Council Tax band: A

Tenure: Freehold

- Two Double Bedrooms
- Fully enclosed garden with decked patio and shed
- Spacious Kitchen
- Open views from all windows
- Close to Winchburgh Primary School

760 sq. ft. (70.7 sq. m.)