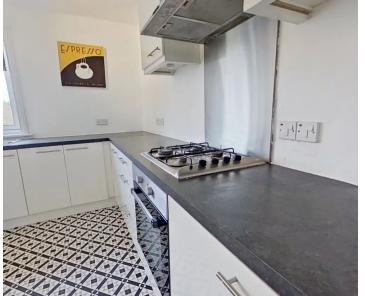

## Winchburgh, Broxburn

Spacious Upper Flat with open views in popular Winchburgh. Enclosed garden, decked patio, shed, and gate to parkland. 2 double bedrooms, lounge, kitchen, shower room. Gas central heating, UPVC double glazed windows and door.

Council Tax band: A

Tenure: Freehold

- Two Double Bedrooms
- Fully enclosed garden with decked patio and shed
- Spacious Kitchen
- Open views from all windows
- Close to Winchburgh Primary School

760 sq. ft. (70.7 sq. m.)