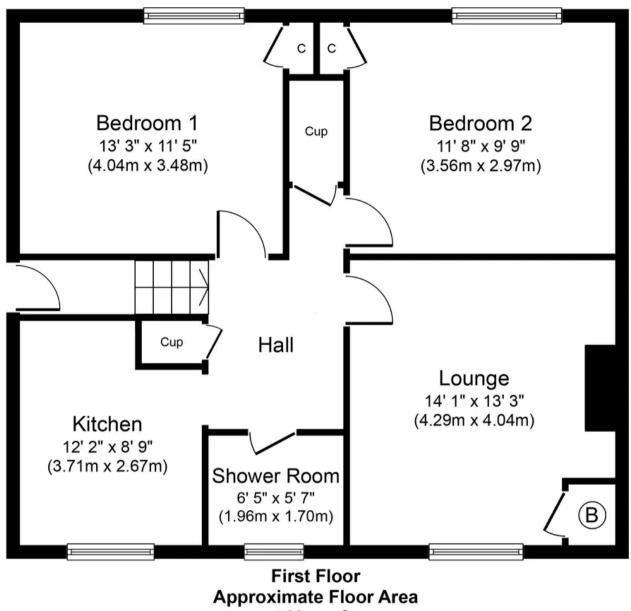

## Winchburgh, Broxburn

Spacious Upper Flat with open views in popular Winchburgh. Enclosed garden, decked patio, shed, and gate to parkland. 2 double bedrooms, lounge, kitchen, shower room. Gas central heating, UPVC double glazed windows and door.

Council Tax band: A

Tenure: Freehold

- Two Double Bedrooms
- Fully enclosed garden with decked patio and shed
- Spacious Kitchen
- Open views from all windows
- Close to Winchburgh Primary School

760 sq. ft. (70.7 sq. m.)