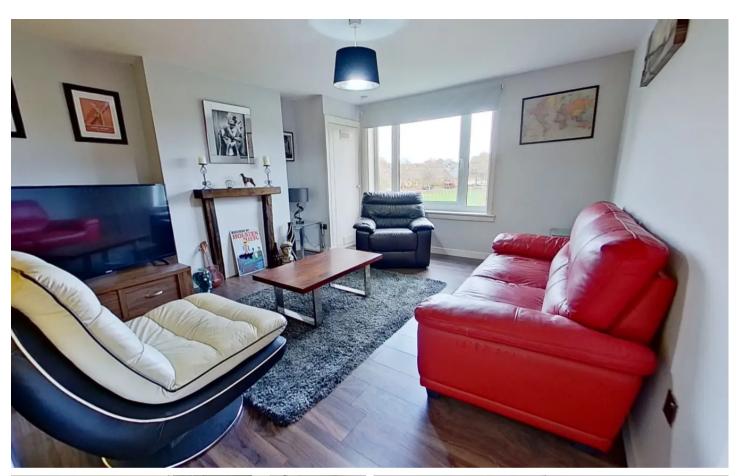

## Winchburgh, Broxburn

Spacious Upper Flat with open views in popular Winchburgh. Enclosed garden, decked patio, shed, and gate to parkland. 2 double bedrooms, lounge, kitchen, shower room. Gas central heating, UPVC double glazed windows and door.

Council Tax band: A

Tenure: Freehold

- Two Double Bedrooms
- Fully enclosed garden with decked patio and shed
- Spacious Kitchen
- Open views from all windows
- Close to Winchburgh Primary School

760 sq. ft. (70.7 sq. m.)