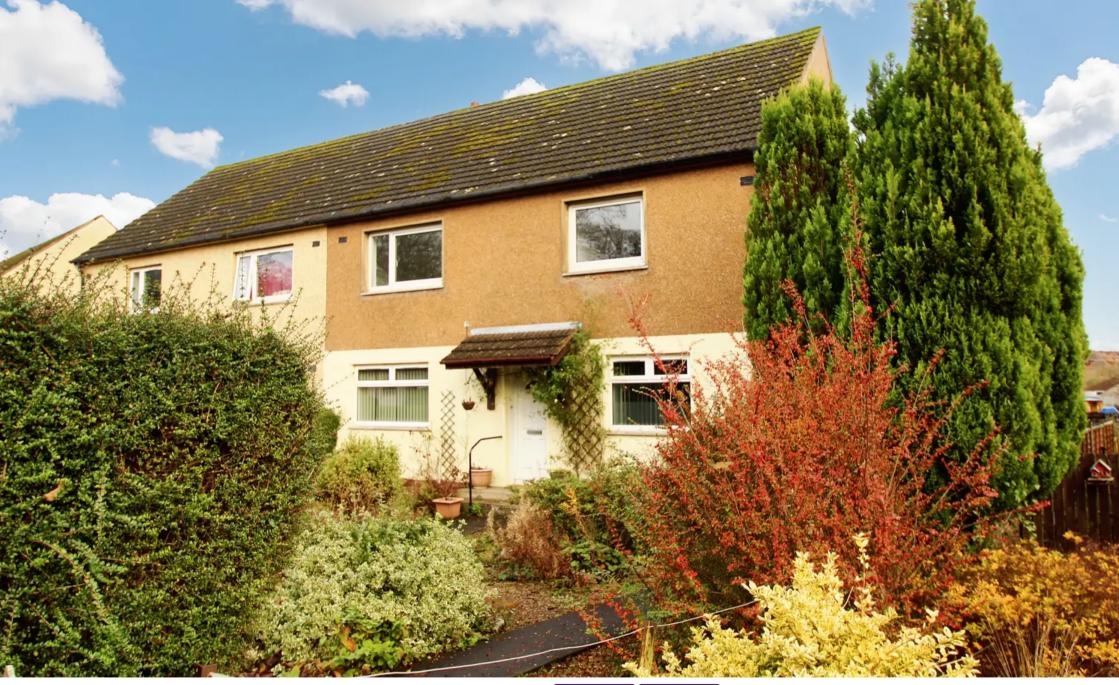

## Winchburgh, Broxburn

Spacious Upper Flat with open views in popular Winchburgh. Enclosed garden, decked patio, shed, and gate to parkland. 2 double bedrooms, lounge, kitchen, shower room. Gas central heating, UPVC double glazed windows and door.

Council Tax band: A

Tenure: Freehold

- Two Double Bedrooms
- Fully enclosed garden with decked patio and shed
- Spacious Kitchen
- Open views from all windows
- Close to Winchburgh Primary School

760 sq. ft. (70.7 sq. m.)