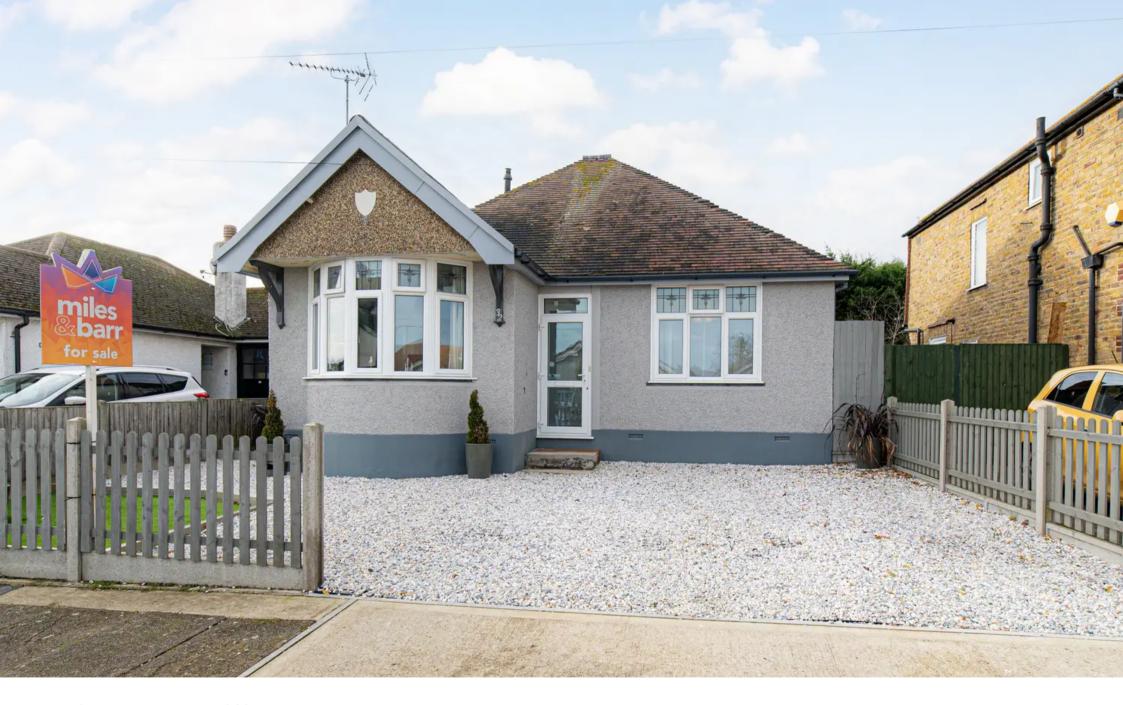

# 32 Ridgeway Cliff

Herne Bay, Herne Bay

BEAUTIFUL TWO BEDROOM DETACHED BUNGALOW WITH THE SEA AT THE END OF THE ROAD AND LARGE SUNNY ASPECT GARDEN...

Miles and Barr are excited to present to the market this immaculate two bedroom detached bungalow located on Ridgeway Cliff, on the popular West side of Herne Bay, with the seafront at the end of the road and the train station a short walk away. Internally you enter the home into central hallway that benefits from original oak flooring, with the two double bedrooms to the front, one of which benefits from bow bay window. There are storage cupboards in the hallway that leads round to the stylish family bathroom. The rest of the bungalow has been transformed by the owners, turning three rooms into one and creating a stunning light and airy open plan living space consisting of modern fitted kitchen offering ample storage space, work surface, dining space and seating area with two sets of French doors leading out.

The rear is almost directly westerly facing, meaning not only is the garden a real sun trap but it also means the open plan living space is awash with light. The garden is almost directly westerly facing making it an extremely sunny garden which is mostly laid to lawn, with a couple of seating areas arranged at the top and bottom and access down both sides of the bungalow. The front offers off street parking for two cars comfortably. The owners have done a lot of work to the bungalow over the last few years, including not only opening up the back of the home, but fitting a new kitchen, bathroom, and also recently having the soffits and gutters done. There is so much potential for extension of the home, due to its generous sunny aspect plot, and high pitch in the