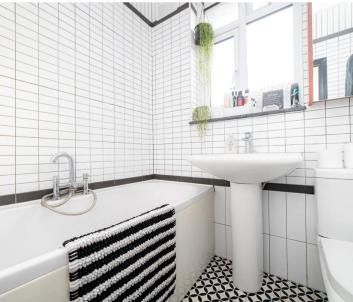

## Bathroom

6' 1" x 5' 6" (1.85m x 1.67m)

**Kitchen/Lounge** 27' 7" x 13' 1" (8.42m x 3.98m)