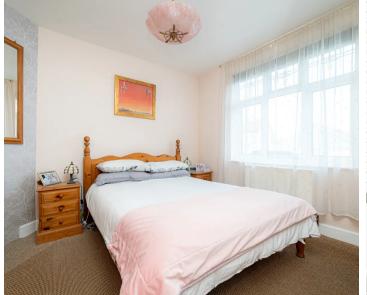

### Bedroom

13' 7" x 10' 11" (4.14m x 3.34m)

### Bedroom

10' 11" x 11' 11" (3.34m x 3.63m)