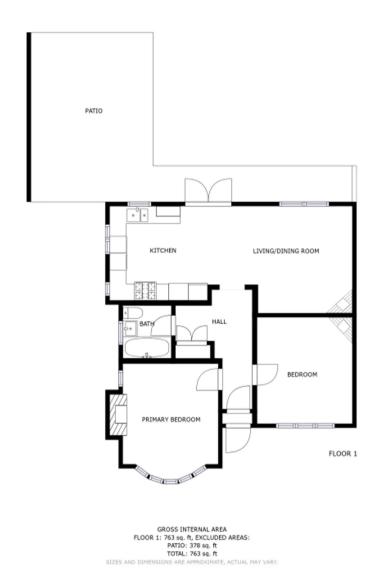

# 32 Ridgeway Cliff

Herne Bay, Herne Bay

BEAUTIFUL TWO BEDROOM DETACHED BUNGALOW WITH THE SEA AT THE END OF THE ROAD AND LARGE SUNNY ASPECT GARDEN...

Miles and Barr are excited to present to the market this immaculate two bedroom detached bungalow located on Ridgeway Cliff, on the popular West side of Herne Bay, with the seafront at the end of the road and the train station a short walk away. Internally you enter the home into central hallway that benefits from original oak flooring, with the two double bedrooms to the front, one of which benefits from bow bay window. There are storage cupboards in the hallway that leads round to the stylish family bathroom. The rest of the bungalow has been transformed by the owners, turning three rooms into one and creating a stunning light and airy open plan living space consisting of modern fitted kitchen offering ample storage space, work surface, dining space and seating area with two sets of French doors leading out.

## Bathroom

6' 1" x 5' 6" (1.85m x 1.67m)

**Kitchen/Lounge** 27' 7" x 13' 1" (8.42m x 3.98m)