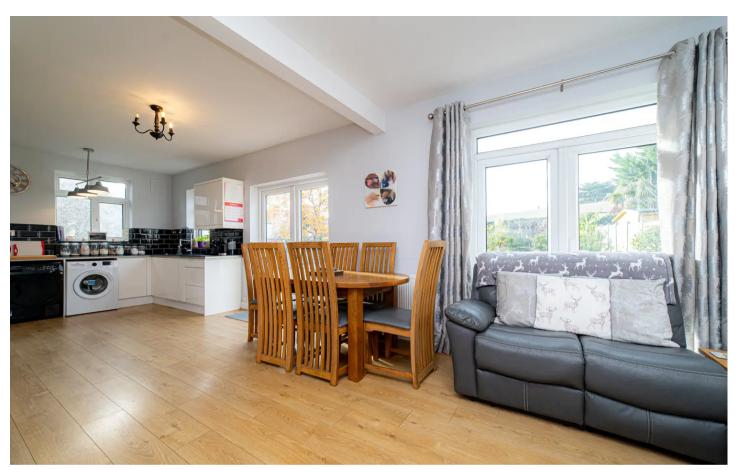

# 32 Ridgeway Cliff

Herne Bay, Herne Bay

BEAUTIFUL TWO BEDROOM DETACHED BUNGALOW WITH THE SEA AT THE END OF THE ROAD AND LARGE SUNNY ASPECT GARDEN...

Miles and Barr are excited to present to the market this immaculate two bedroom detached bungalow located on Ridgeway Cliff, on the popular West side of Herne Bay, with the seafront at the end of the road and the train station a short walk away. Internally you enter the home into central hallway that benefits from original oak flooring, with the two double bedrooms to the front, one of which benefits from bow bay window. There are storage cupboards in the hallway that leads round to the stylish family bathroom. The rest of the bungalow has been transformed by the owners, turning three rooms into one and creating a stunning light and airy open plan living space consisting of modern fitted kitchen offering ample storage space, work surface, dining space and seating area with two sets of French doors leading out.

## Bathroom

6' 1" x 5' 6" (1.85m x 1.67m)

**Kitchen/Lounge** 27' 7" x 13' 1" (8.42m x 3.98m)