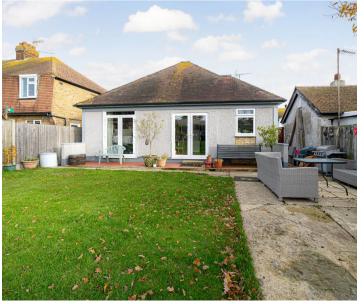

The rear is almost directly westerly facing, meaning not only is the garden a real sun trap but it also means the open plan living space is awash with light. The garden is almost directly westerly facing making it an extremely sunny garden which is mostly laid to lawn, with a couple of seating areas arranged at the top and bottom and access down both sides of the bungalow. The front offers off street parking for two cars comfortably. The owners have done a lot of work to the bungalow over the last few years, including not only opening up the back of the home, but fitting a new kitchen, bathroom, and also recently having the soffits and gutters done. There is so much potential for extension of the home, due to its generous sunny aspect plot, and high pitch in the