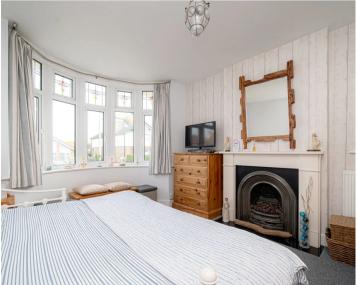

### Bedroom

13' 7" x 10' 11" (4.14m x 3.34m)

### Bedroom

10' 11" x 11' 11" (3.34m x 3.63m)