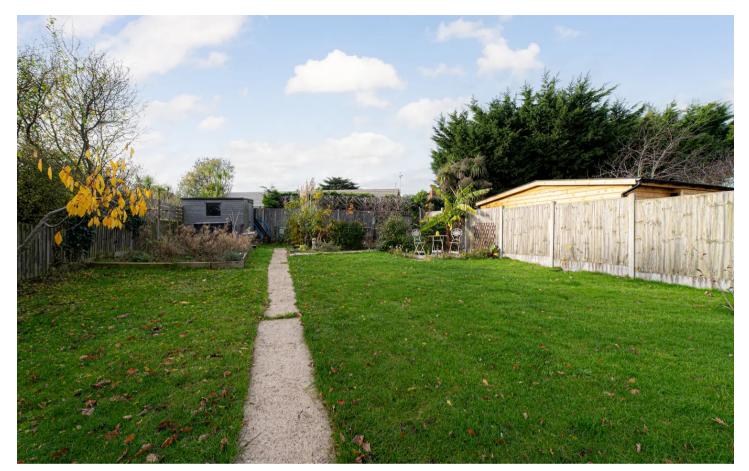

The rear is almost directly westerly facing, meaning not only is the garden a real sun trap but it also means the open plan living space is awash with light. The garden is almost directly westerly facing making it an extremely sunny garden which is mostly laid to lawn, with a couple of seating areas arranged at the top and bottom and access down both sides of the bungalow. The front offers off street parking for two cars comfortably. The owners have done a lot of work to the bungalow over the last few years, including not only opening up the back of the home, but fitting a new kitchen, bathroom, and also recently having the soffits and gutters done. There is so much potential for extension of the home, due to its generous sunny aspect plot, and high pitch in the