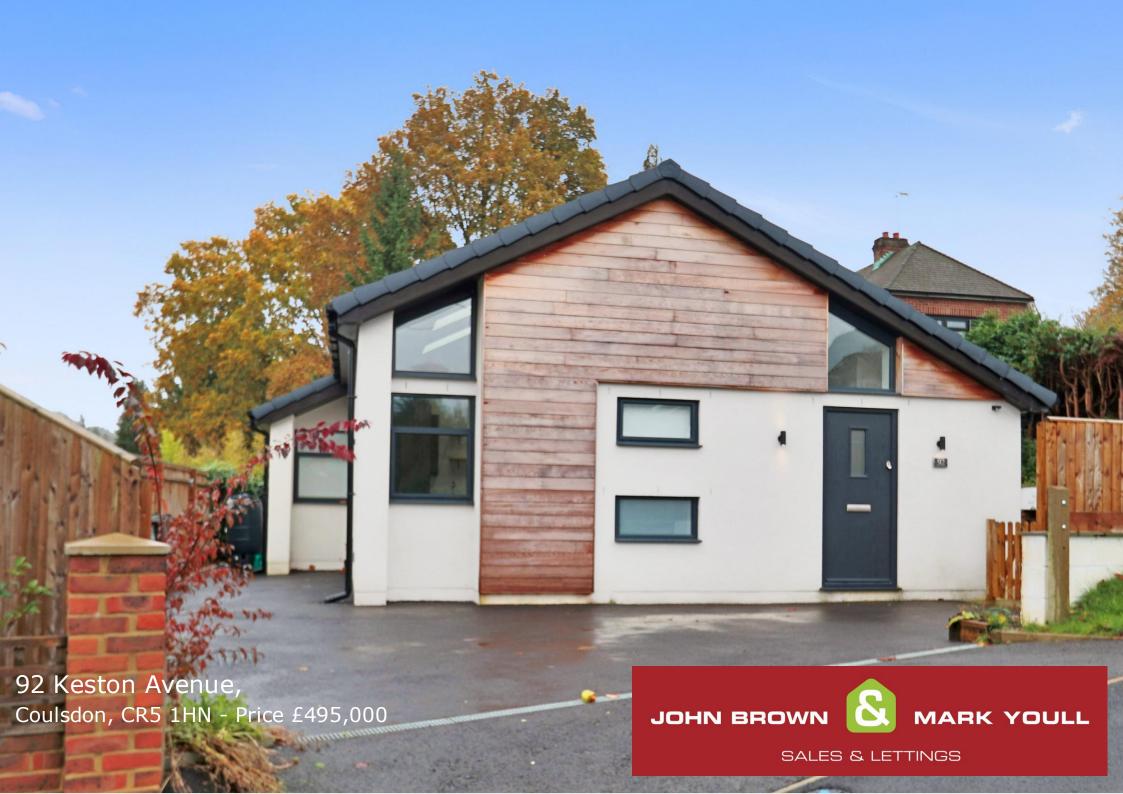

We are delighted to present to the market this delightful two bedroom detached bungalow set in a popular location. The accommodation comprises an entrance area, fitted kitchen/living room with vaulted ceiling, two double bedrooms with fitted wardrobes, a beautifully appointed bathroom with bath and wet room shower. Large loft space. Courtyard garden and off street parking. Close to the sought-after Keston Primary School and is just a short walk to the picturesque village of Old Coulsdon which is surrounded by some delightful green belt country side including Farthing Downs and Coulsdon Common. Coulsdon town also offers comprehensive facilities and a choice of mainline stations offering fast services to London Bridge and London Victoria and is ideally placed for easy access to the M23/M25 motorways.

- Detached Bungalow
- Two Bedrooms
- Stunning Kitchen Open Plan Living Area
- Vaulted Ceiling
- High Performance Double Glazing
- Multi Fuel Wood Burner
- Solar Panels
- Courtyard Style Garden
- Off Street Parking
- Chain Free