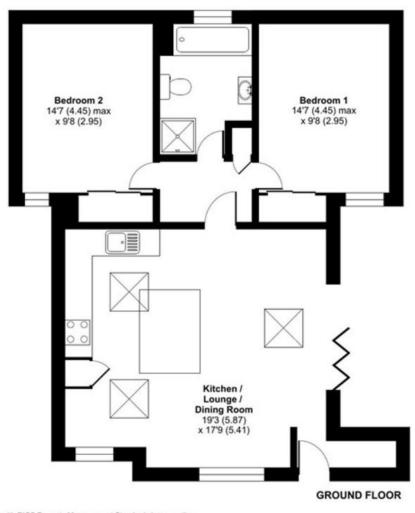

## Keston Avenue, Coulsdon, CR5

Approximate Area = 734 sq ft / 68.1 sq m

For identification only - Not to scale

Floor plan produced in accordance with RICS Property Measurement Standards incorporating International Property Measurement Standards (IPMS2 Residential). © ntchecom 2022. Produced for Park & Bailey. REF: 841292