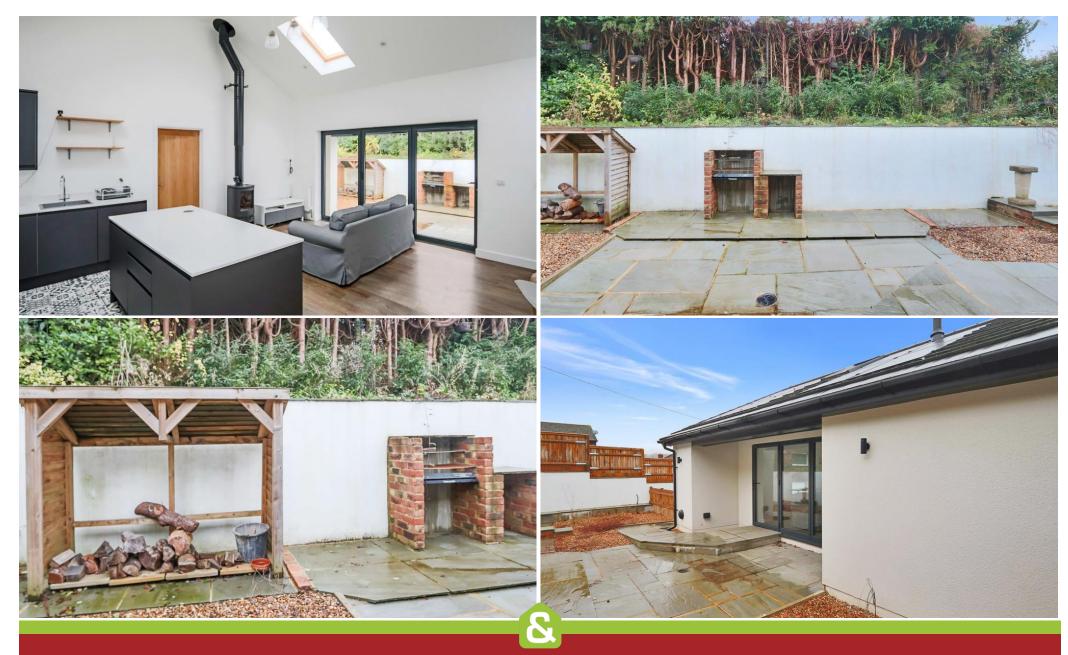

We are delighted to present to the market this delightful two bedroom detached bungalow set in a popular location. The accommodation comprises an entrance area, fitted kitchen/living room with vaulted ceiling, two double bedrooms with fitted wardrobes, a beautifully appointed bathroom with bath and wet room shower. Large loft space. Courtyard garden and off street parking. Close to the sought-after Keston Primary School and is just a short walk to the picturesque village of Old Coulsdon which is surrounded by some delightful green belt country side including Farthing Downs and Coulsdon Common. Coulsdon town also offers comprehensive facilities and a choice of mainline stations offering fast services to London Bridge and London Victoria and is ideally placed for easy access to the M23/M25 motorways.

- Detached Bungalow
- Two Bedrooms
- Stunning Kitchen Open Plan Living Area
- Vaulted Ceiling
- High Performance Double Glazing
- Multi Fuel Wood Burner
- Solar Panels
- Courtyard Style Garden
- Off Street Parking
- Chain Free