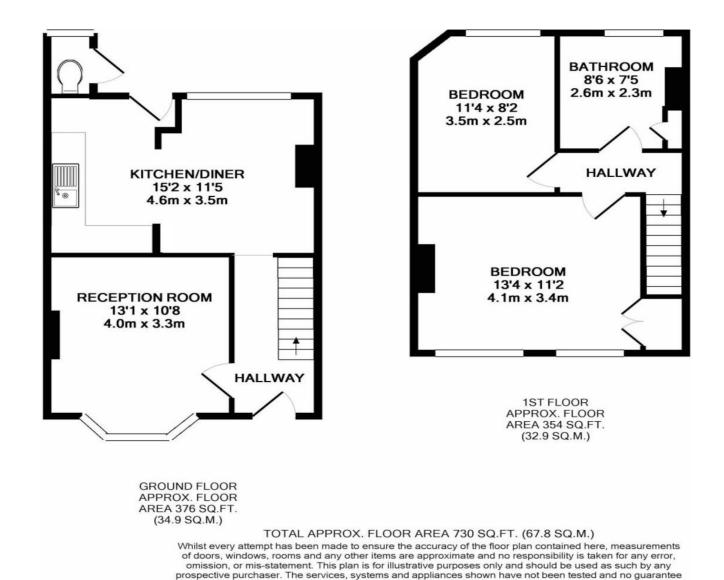

We are delighted to present to the market this two bedroom terrace house in the heart of Coulsdon. The house is in good decorative order with a four piece family bathroom. Spacious lounge, dining room and modern kitchen. Located on a quite close, this property is conveniently situated just seconds from Coulsdon High Street where you will find a variety of shops, cafes, restaurants, bars and coffee shops. Coulsdon Town Train Station is only a few minutes walk away providing direct access to London and Coulsdon South Station is a little further walk away which provides even faster access to London Bridge and Victoria Train Stations, there is also easy access to M23/M25 motorways and not forgetting a variety of good local schools and the open spaces of Farthing Downs and Happy Valley.