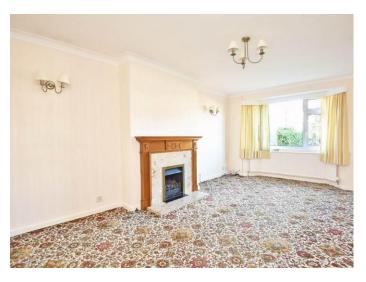

GROUND FLOOR SITTING ROOM

A large reception room with bay window and fireplace with living flame, gas fire. Glazed doors lead to the dining room.