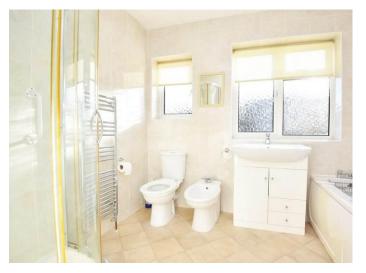

### **BATHROOM**

A white suite comprising WC, bidet, basin sat within a vanity unit, bath and shower. Heated towel rail.