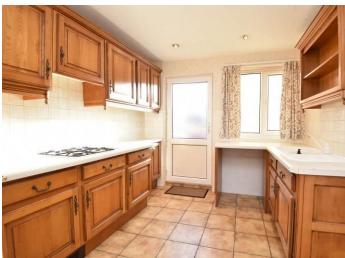

#### **KITCHEN**

With a range of fitted wall and base unit with gas hob, integrated double oven and space for appliances.