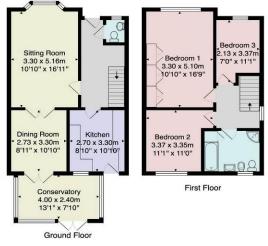

Total Area: 105.0 m<sup>2</sup> ... 1131 ft<sup>2</sup>

All measurements are approximate and for display purposes only.

No liability is accepted by either the agency or Box Property Solutions Ltd as to the exact measurements of the rooms.

Box Property Solutions Ltd retains the copyright on this plan and allows agents to use it with agreed permission.