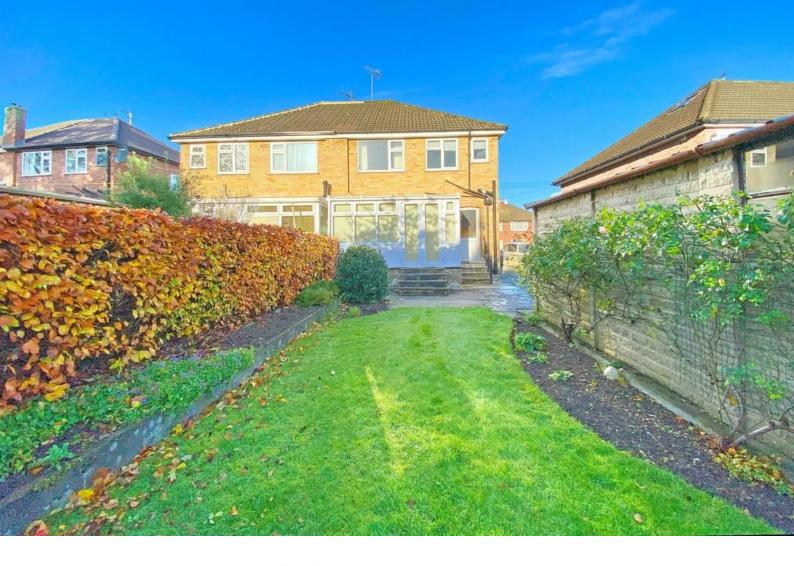

#### OUTSIDE

A drive provides parking and lead to a detached garage and store.

To the rear of the property. There is an attractive garden with lawn and planted borders.

Tenure - Freehold

Council Tax Band - C