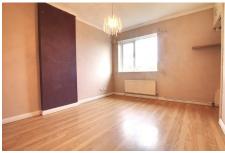

#### FIRST FLOOR

**BEDROOM 1** 3.53m (11'7") x 3.52m (11'7") Window to rear, fitted wardrobe.

**BEDROOM 2** 4.58m (15') x 3.23m (10'7") Window to rear, fitted wardrobe.