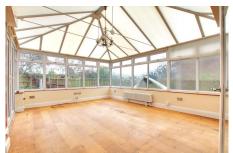

LIVING ROOM 4.10m (13'5") x 3.56m (11'8") Wooden flooring, double doors out to rear garden.

CONSERVATORY 4.88m (16') x 3.88m (12'9") Brick and upvc construction, radiator, double doors out to rear garden.