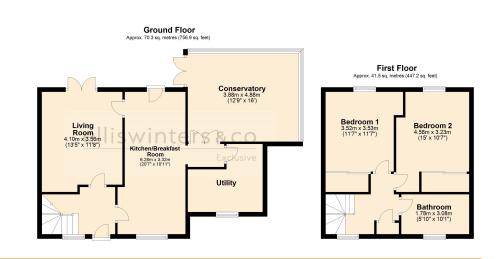

#### GROUND FLOOR

KITCHEN/BREAKFAST ROOM 6.28m (20'7") x 3.32m (10'11") Fitted with a matching range of wall and base units complete with freestanding range style cooker, 1 1/2 sink and drainer, plumbing for dishwasher, space for fridge/freezer, window to front and door out to garden.

LIVING ROOM 4.10m (13'5") x 3.56m (11'8") Wooden flooring, double doors out to rear garden.

CONSERVATORY 4.88m (16') x 3.88m (12'9") Brick and upvc construction, radiator, double doors out to rear garden.

#### UTILITY

Wall mounted gas boiler, plumbing for washing machine and space for tumble drier. Window to front.

#### FIRST FLOOR

**BEDROOM 1** 3.53m (11'7") x 3.52m (11'7") Window to rear, fitted wardrobe.

**BEDROOM 2** 4.58m (15') x 3.23m (10'7") Window to rear, fitted wardrobe.

#### BATHROOM

3.08m (10'1") x 1.78m (5'10") Fitted with a panelled bath which has mixer tap shower, low level WC and hand wash basin. Window to front.

OUTSIDE The front garden is open plan and laid to lawn.

Ellis Winters has not tested any apparatus, equipment fitting or services and so cannot verify that they are in working order. The buyer is advised to obtain verification from their solicitor or surveyor. Floor plans are for representational purposes only and are not to scale.