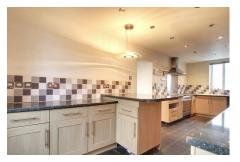

#### GROUND FLOOR

KITCHEN/BREAKFAST ROOM 6.28m (20'7") x 3.32m (10'11") Fitted with a matching range of wall and base units complete with freestanding range style cooker, 1 1/2 sink and drainer, plumbing for dishwasher, space for fridge/freezer, window to front and door out to garden.