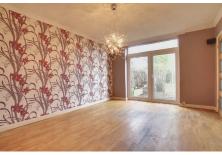

LIVING ROOM 4.10m (13'5") x 3.56m (11'8") Wooden flooring, double doors out to rear garden.

CONSERVATORY 4.88m (16') x 3.88m (12'9") Brick and upvc construction, radiator, double doors out to rear garden.