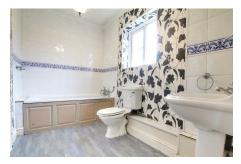

#### BATHROOM

3.08m (10'1") x 1.78m (5'10") Fitted with a panelled bath which has mixer tap shower, low level WC and hand wash basin. Window to front.

OUTSIDE The front garden is open plan and laid to lawn.