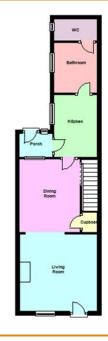

## Victoria Street, Chatteris, Cambridgeshire PE16 6AP

GROUND FLOOR
PVCu entrance door to:

LIVING ROOM 3.65m (12') x 3.65m (12')

DINING ROOM 3.45m (11'4") x 2.85m (9'4")

KITCHEN 2.95m (9'8") x 2.00m (6'7")

BATHROOM
Two piece suite comprising panelled bath and pedestal wash hand basin.

WC Low-level WC.

FIRST FLOOR LANDING

BEDROOM 1 3.65m (12') x 3.33m (10'11")

BEDROOM 2 3.45m (11'4") x 2.85m (9'4")

BEDROOM 3 2.95m (9'8") x 2.00m (6'7")

OUTSIDE

There is a rear courtyard area, a communal pathway leads to an enclosed rear garden which is laid to lawn with a garden shed.

LENGTH OF TENANCY 6 months (initially)

Fenland District Council Tax band A Energy rating - C