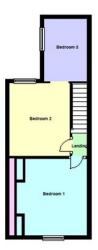

BATHROOM
Two piece suite comprising panelled bath and pedestal wash hand basin.

WC Low-level WC.

FIRST FLOOR LANDING

BEDROOM 1 3.65m (12') x 3.33m (10'11")

BEDROOM 2 3.45m (11'4") x 2.85m (9'4")

BEDROOM 3 2.95m (9'8") x 2.00m (6'7")