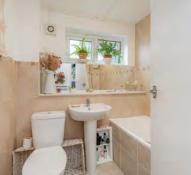

The double bedroom easily accommodates a large double bed and bedroom furniture, and has picture windows fitted bespoke plantation shutters frame the view of nearby trees.

The bathroom is mainly tiled and has a fitted bath and a freestanding washbasin and WC. Two high level windows provide good natural light and ventilation, and the deep shelf below is great for storage and display.