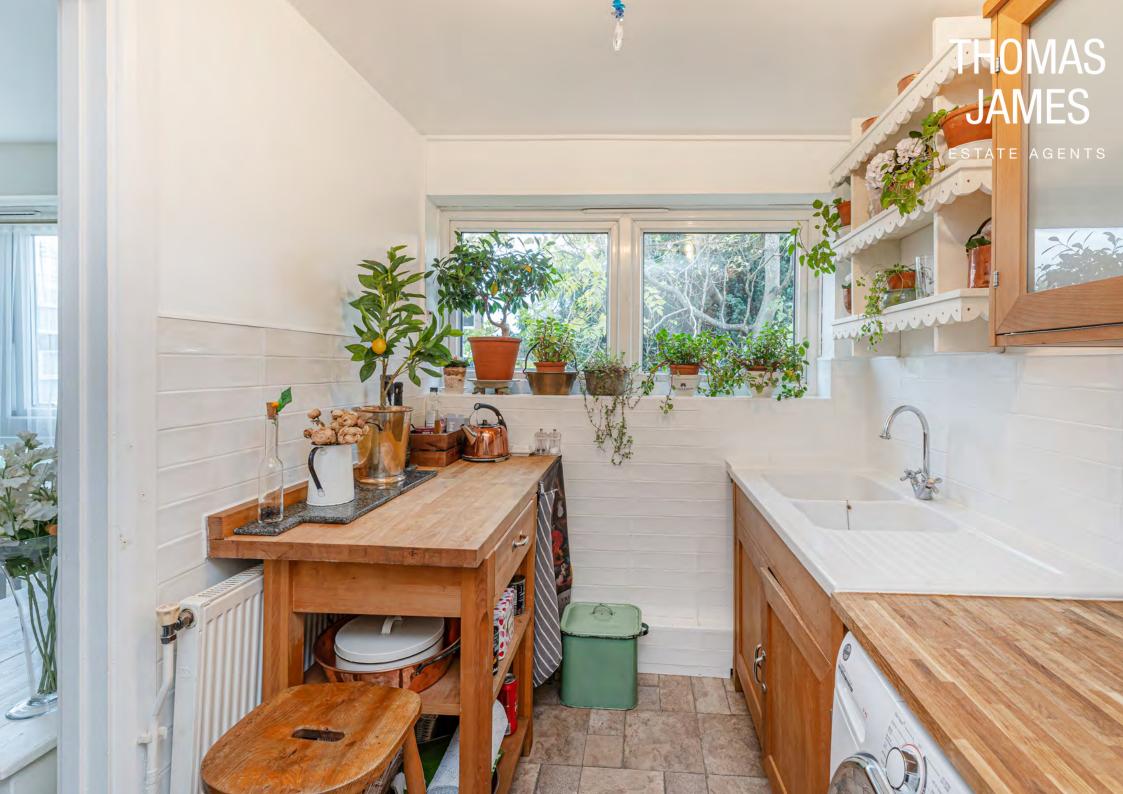

The kitchen has been thoughtfully put together. It has a range of matching wood furniture; a freestanding double sink unit with a ceramic sink, a double floor unit with open shelves, and wall unit. Smart white metro-tiles line the walls up to splashback height, there's a solid wood worktop with space (and plumbing) beneath for freestanding appliances, and open shelves and a deep windowsill are ideal for smaller items or plants.