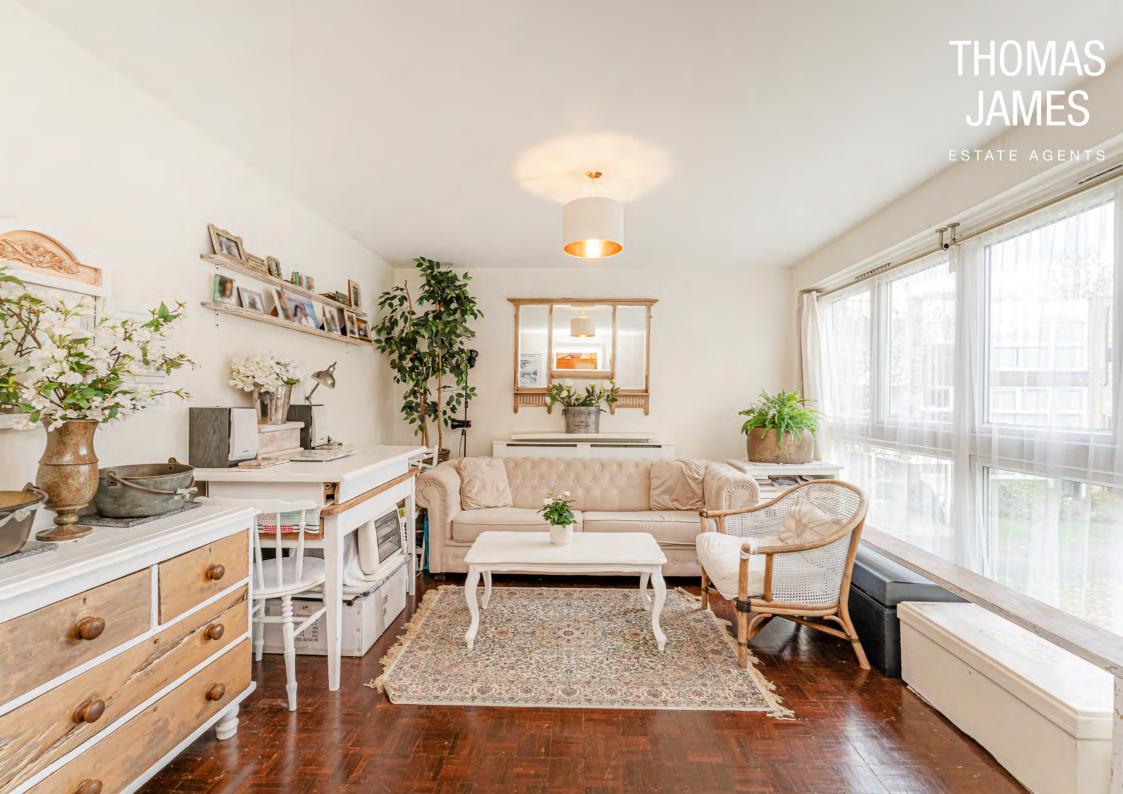

This purpose-built apartment has a great sense of light and space, with a considered layout and optimal room sizes. All-white décor maximises light and is complemented by wood finishes, including parquet flooring in the hall, living room and bedroom.

COUNCIL TAX BAND: C Enfield Council

GROUND RENT: 0 SERVICE CHARGE: £1,334

LEASE: 900+ YEARS SHARE OF FREEHOLD

There's excellent flow, with doors from the central hallway leading directly to the bedroom, bathroom, and main open plan living space. This lovely room has ample space for lounge and dining areas, and plentiful natural light thanks to the wall of double glazed picture windows with great green views. The same leafy views can be enjoyed from the kitchen, accessed via a convenient open doorway.