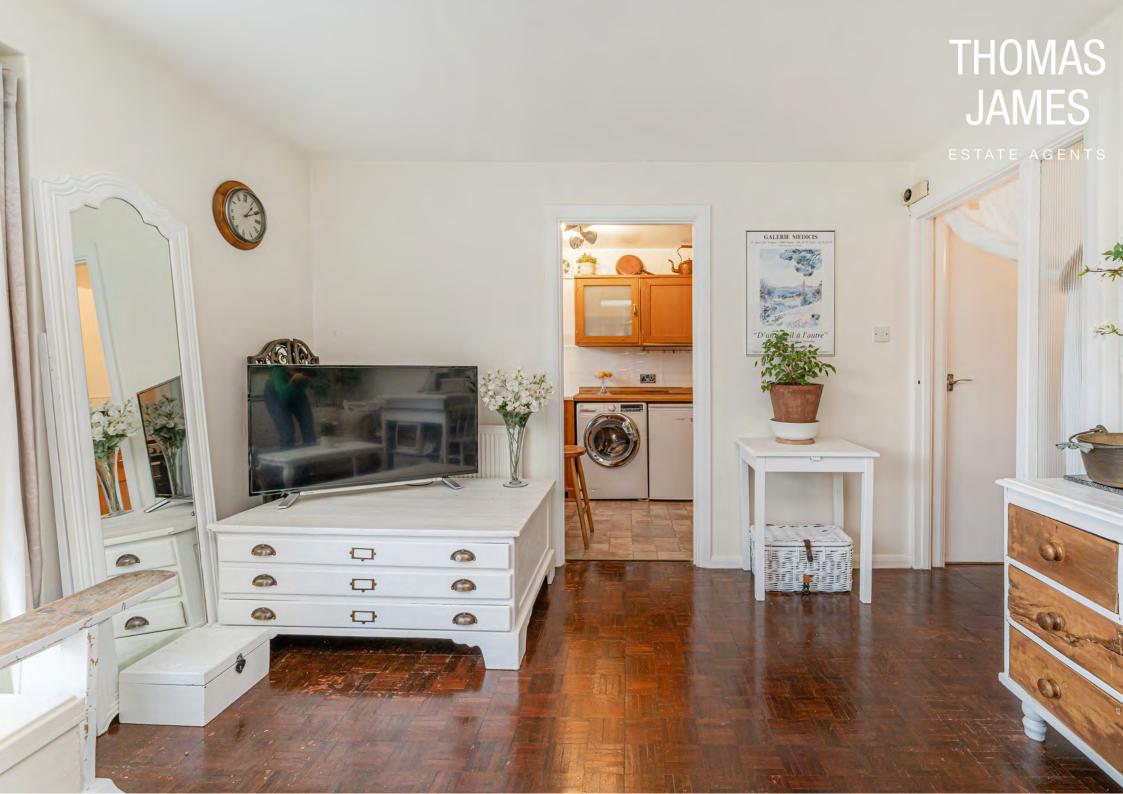

This purpose-built apartment has a great sense of light and space, with a considered layout and optimal room sizes. All-white décor maximises light and is complemented by wood finishes, including parquet flooring in the hall, living room and bedroom.

# FOXGROVE SOUTHGATE - N14

There's plenty of space for storage throughout, and the hallway has a full height built-in cupboard. The apartment is double glazed and has gas central heating. It also has a long 900 year plus lease. Outside there are landscaped gardens, a residents' car park and, to the rear of the development, a garage block.