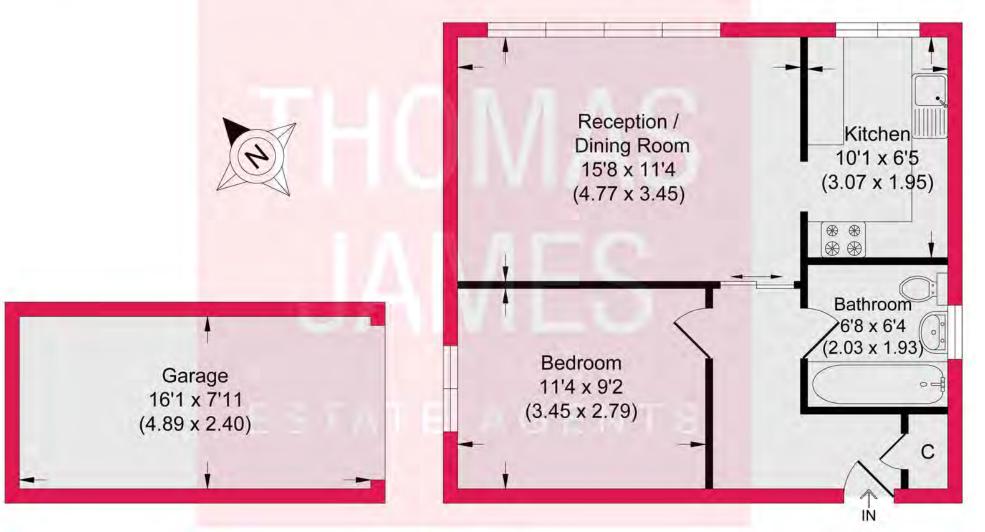

### Garage 11.74 sq.m. (126.37 sq.ft.) approx.

First Floor 42.90 sq.m. (461.77 sq.ft.) approx.

## TOTAL FLOOR AREA : 54.64 sq.m. (588.14 sq.ft.) approx.

Whilst every attempt has been made to ensure the accuracy of the floor plan contained here measurements of doors, windows, rooms and any other items are approximate and no responsibility is taken for any error omission, or misstatement. This plan is for illustrative purposes only and should be used as such by any prospective purchaser. The services system and appliances shown have not been tested and no guarantee as to their operability or efficiency can be given.