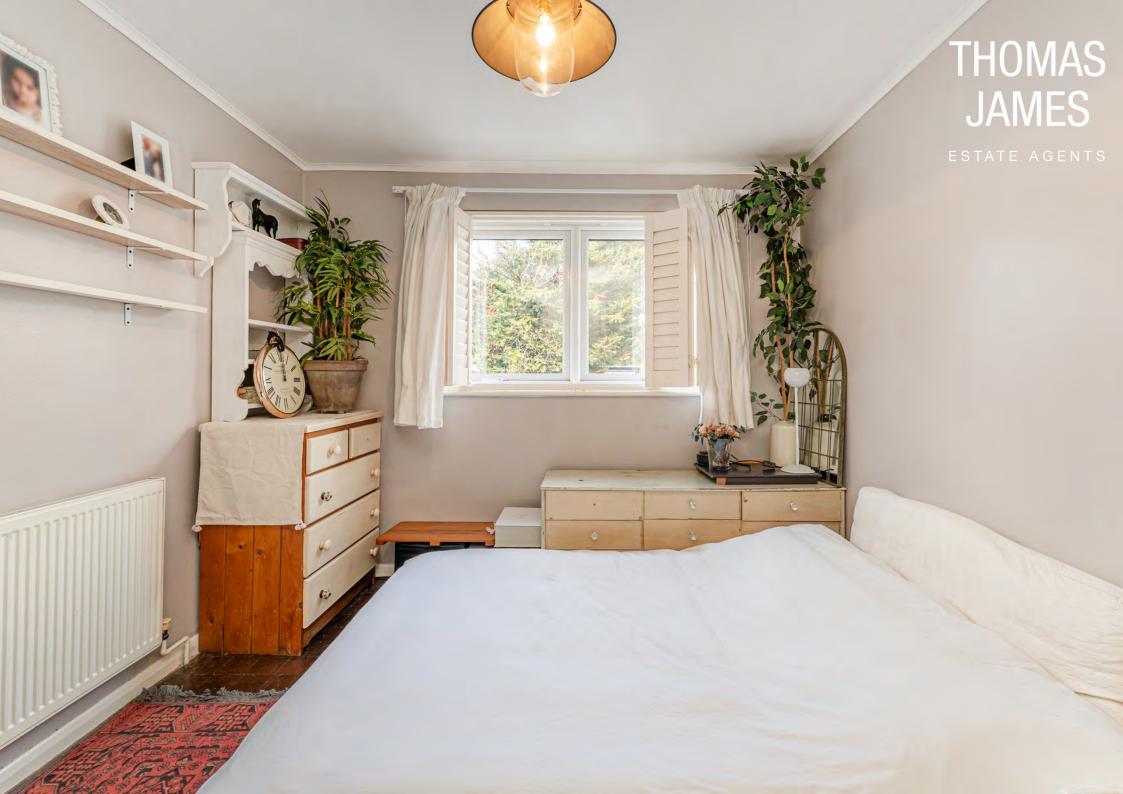

The double bedroom easily accommodates a large double bed and bedroom furniture, and has picture windows fitted bespoke plantation shutters frame the view of nearby trees.

The bathroom is mainly tiled and has a fitted bath and a freestanding washbasin and WC. Two high level windows provide good natural light and ventilation, and the deep shelf below is great for storage and display.