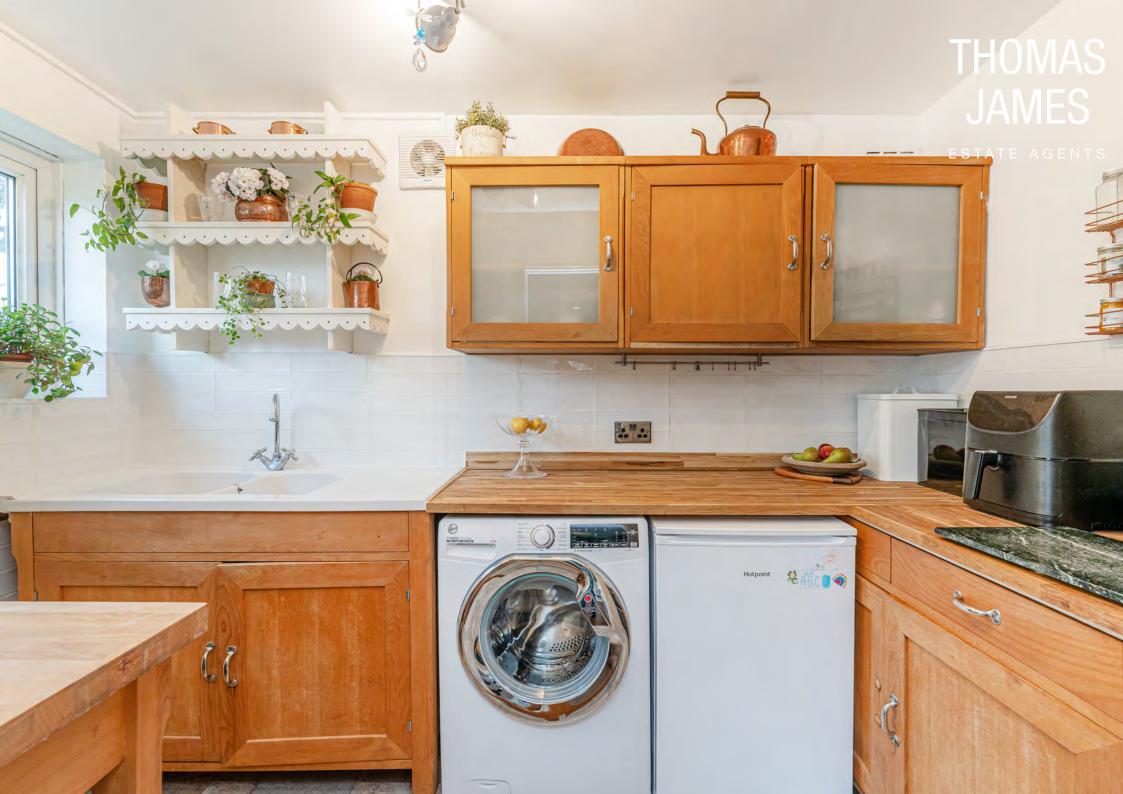

The kitchen has been thoughtfully put together. It has a range of matching wood furniture; a freestanding double sink unit with a ceramic sink, a double floor unit with open shelves, and wall unit. Smart white metro-tiles line the walls up to splashback height, there's a solid wood worktop with space (and plumbing) beneath for freestanding appliances, and open shelves and a deep windowsill are ideal for smaller items or plants.