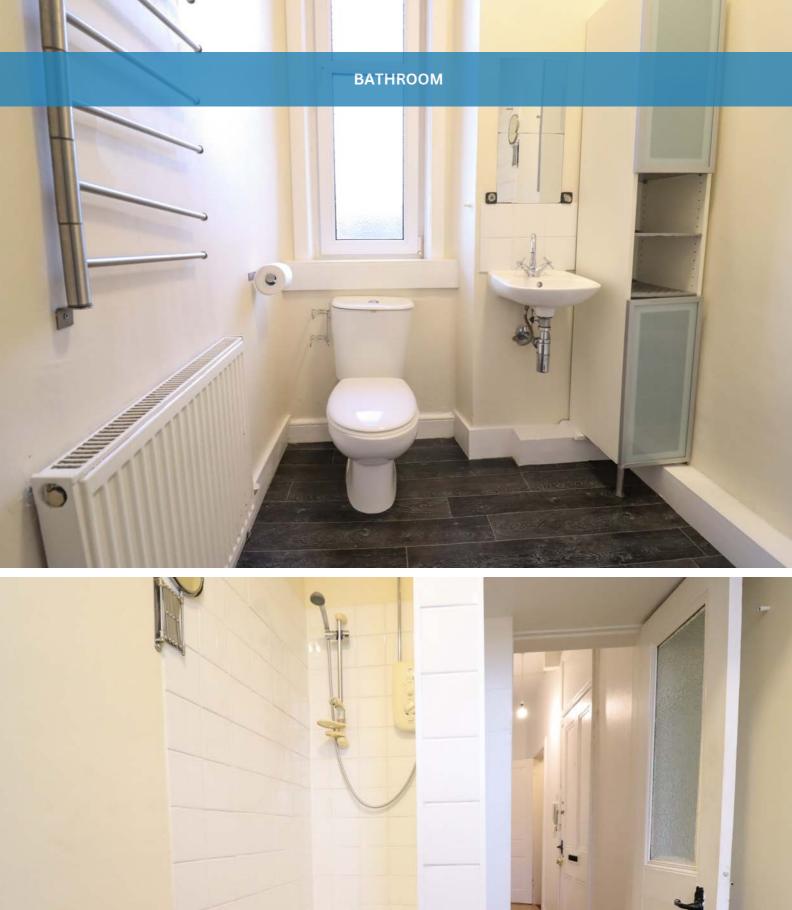

Step into 8E Downie place with a large main double bedroom with great potential for decoration. In addition, the property comes with a generous second double bedroom for cosy comfort. The thoughtfully designed bathroom features a refreshing electric powered shower with surrounding white tiles and cream painted walls.

Indulge your culinary aspirations in the well-appointed kitchen, equipped with a gas hob supply. Large storage cupboards in the kitchen and hall cater to the need for ample storage, seamlessly combining practicality with aesthetics.