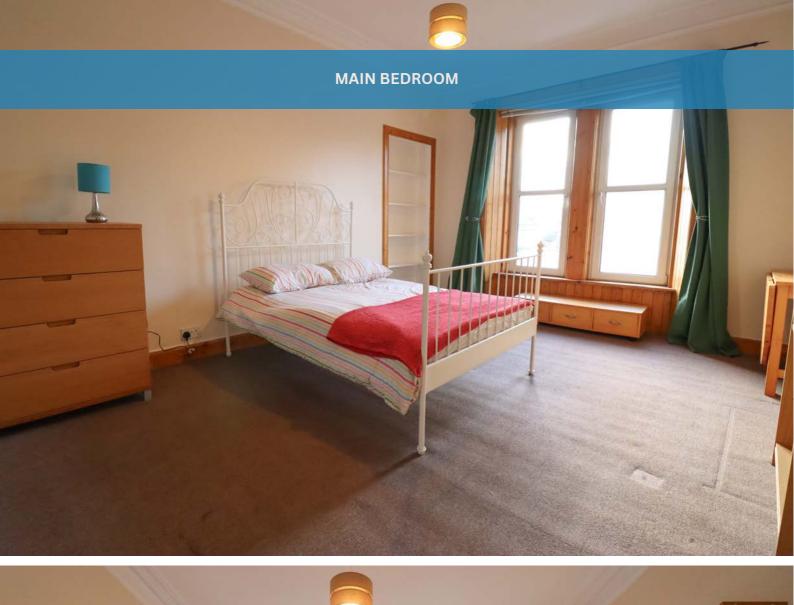

Step into 8E Downie place with a large main double bedroom with great potential for decoration. In addition, the property comes with a generous second double bedroom for cosy comfort. The thoughtfully designed bathroom features a refreshing electric powered shower with surrounding white tiles and cream painted walls.