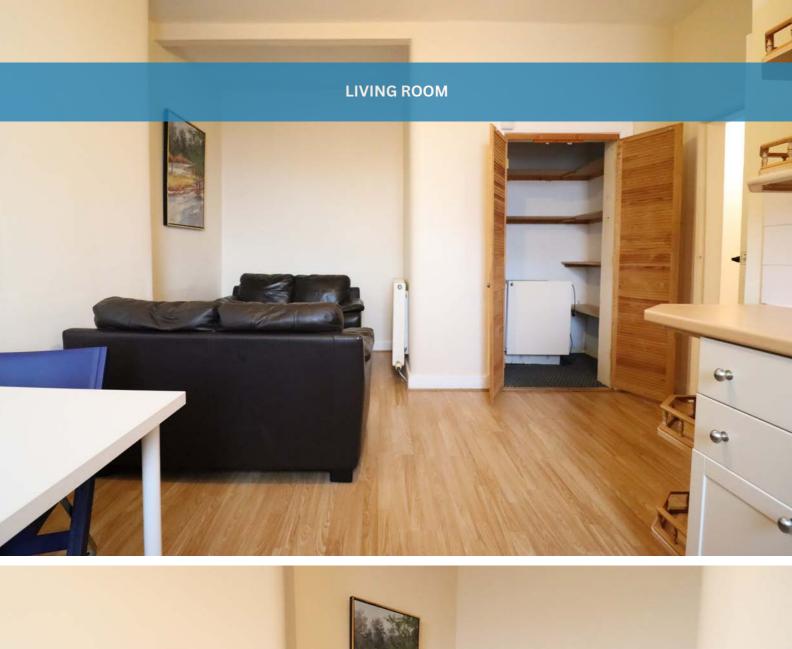

The heart of this residence is the expansive combined living room and kitchen, a versatile space where natural light pours through large PVC windows, creating an atmosphere of warmth and openness. This seamless integration of living and dining areas makes it perfect for both intimate gatherings and comfortable everyday living.