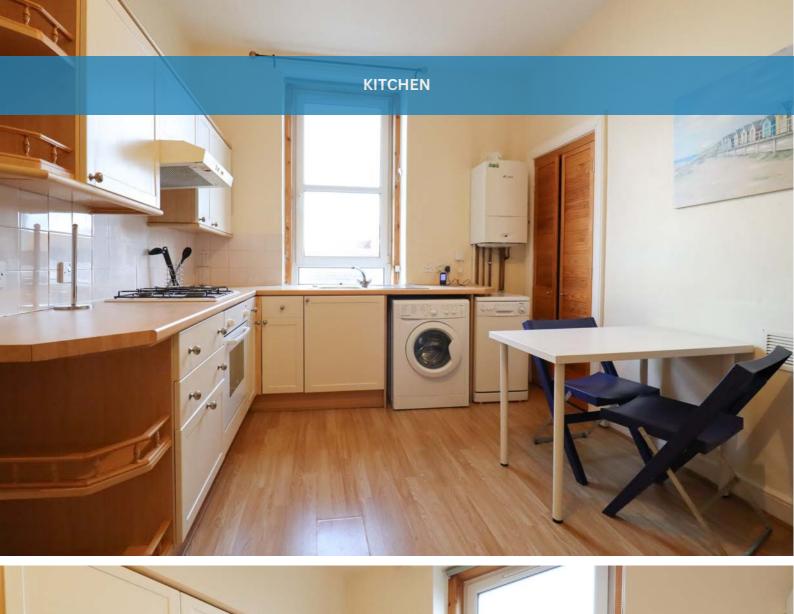

The heart of this residence is the expansive combined living room and kitchen, a versatile space where natural light pours through large PVC windows, creating an atmosphere of warmth and openness. This seamless integration of living and dining areas makes it perfect for both intimate gatherings and comfortable everyday living.

Indulge your culinary aspirations in the well-appointed kitchen, equipped with a gas hob supply. Large storage cupboards in the kitchen and hall cater to the need for ample storage, seamlessly combining practicality with aesthetics.