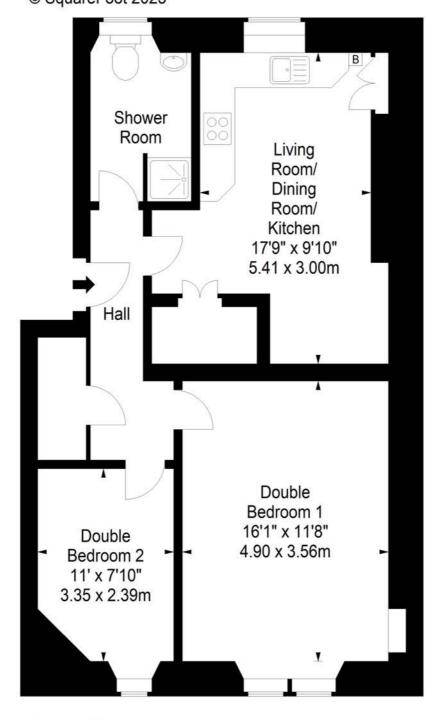

### Downie Place, Musselburgh, EH21 6JW

Approx. Gross Internal Area 661 Sq Ft - 61.41 Sq M For identification only. Not to scale. © SquareFoot 2023

Second Floor