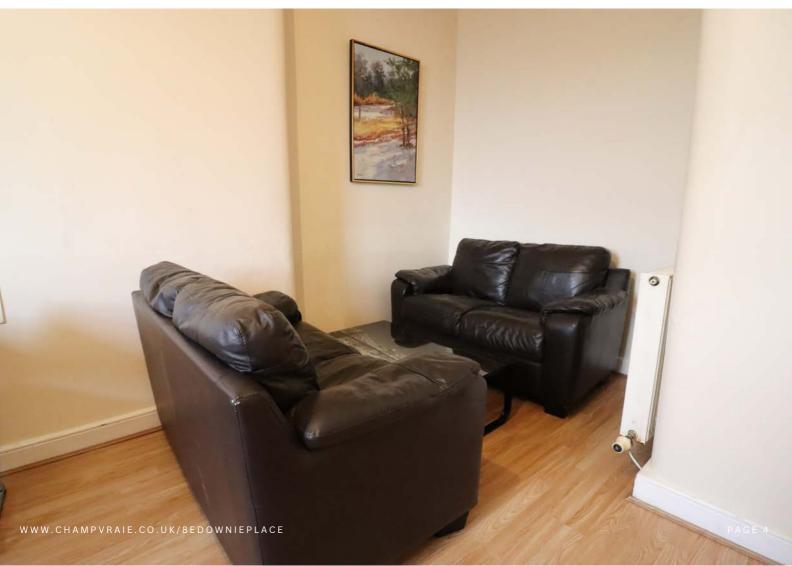

The heart of this residence is the expansive combined living room and kitchen, a versatile space where natural light pours through large PVC windows, creating an atmosphere of warmth and openness. This seamless integration of living and dining areas makes it perfect for both intimate gatherings and comfortable everyday living.