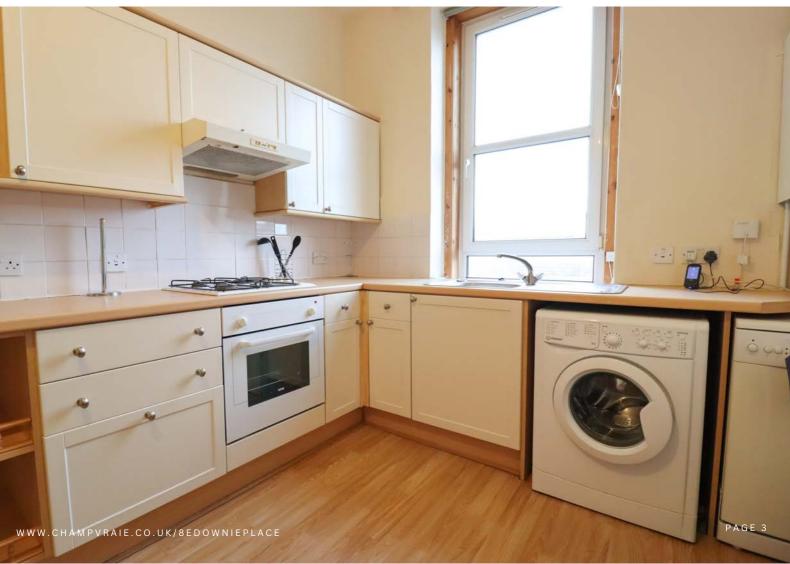

The heart of this residence is the expansive combined living room and kitchen, a versatile space where natural light pours through large PVC windows, creating an atmosphere of warmth and openness. This seamless integration of living and dining areas makes it perfect for both intimate gatherings and comfortable everyday living.

Indulge your culinary aspirations in the well-appointed kitchen, equipped with a gas hob supply. Large storage cupboards in the kitchen and hall cater to the need for ample storage, seamlessly combining practicality with aesthetics.