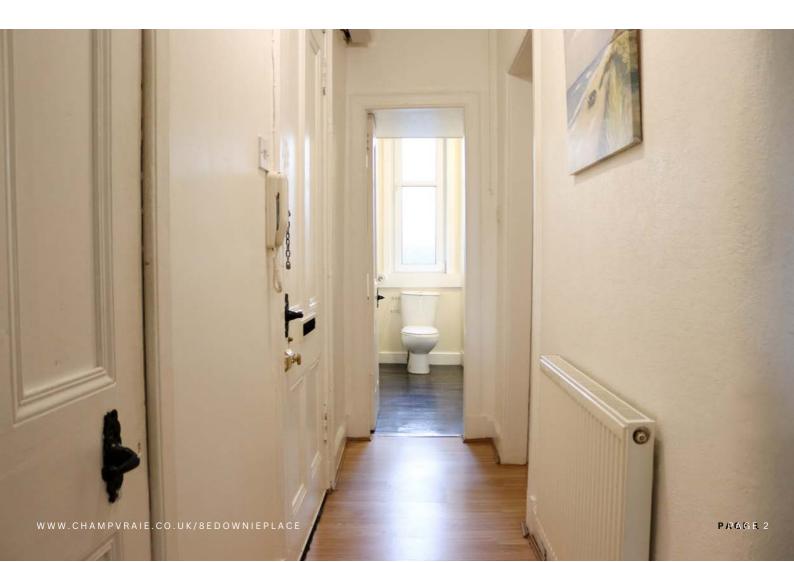

Step into 8E Downie place with a large main double bedroom with great potential for decoration. In addition, the property comes with a generous second double bedroom for cosy comfort. The thoughtfully designed bathroom features a refreshing electric powered shower with surrounding white tiles and cream painted walls.

Indulge your culinary aspirations in the well-appointed kitchen, equipped with a gas hob supply. Large storage cupboards in the kitchen and hall cater to the need for ample storage, seamlessly combining practicality with aesthetics.